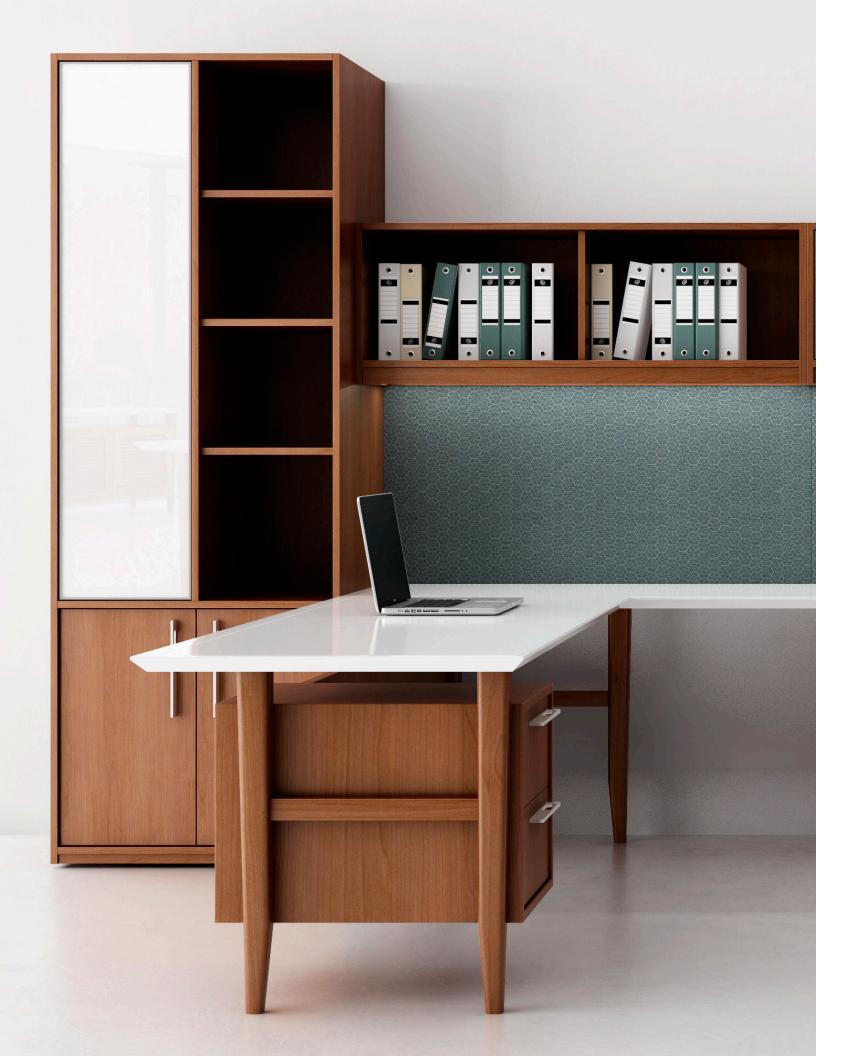

Options include soft close door hinges and drawer slides, an abundance of storage capabilities with solid surface tops, electric overhead lift doors to meet ADA requirements, and in-drawer usb/power modules.

## Lateral Files available in all three series

## Bookcases available in all three series

- Visit www.corianderdesigns.com/taylor-collection for complete details -