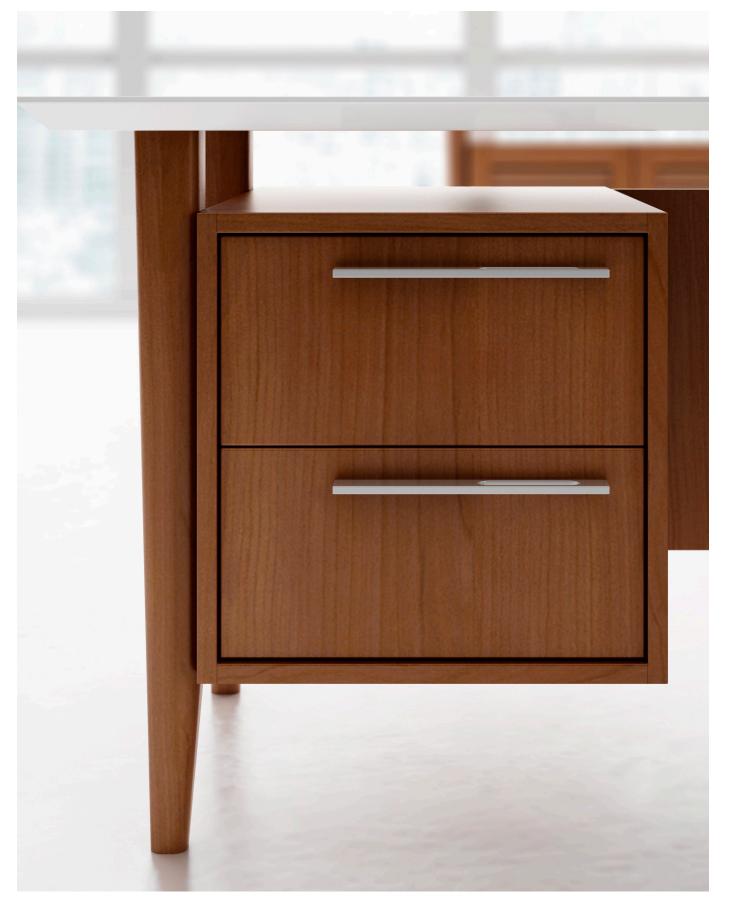

## Taylor Series

T taylor series

Blending contemporary beliefs with retro styles, the Taylor Collection is a unique and elegant line of case goods at home in a variety of environments. Taylor amplifies the inherent beauty of wood with every design detail.

Options include soft close door hinges and drawer slides, an abundance of storage capabilities with solid surface tops, electric overhead lift doors to meet ADA requirements, and in-drawer usb/power modules.