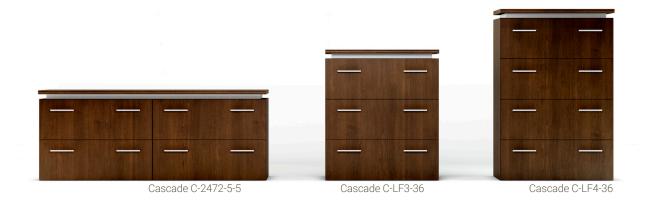

## Taylor Series

T taylor series

Blending contemporary beliefs with retro styles, the Taylor Collection is a unique and elegant line of case goods at home in a variety of environments. Taylor amplifies the inherent beauty of wood with every design detail.

Options include soft close door hinges and drawer slides, an abundance of storage capabilities with solid surface tops, electric overhead lift doors to meet ADA requirements, and in-drawer usb/power modules.

options





Solid Surface Top

Wood Top

## Taylor Series



## Lateral Files available in all three series



## Bookcases available in all three series





- Visit www.corianderdesigns.com/taylor-collection for complete details -