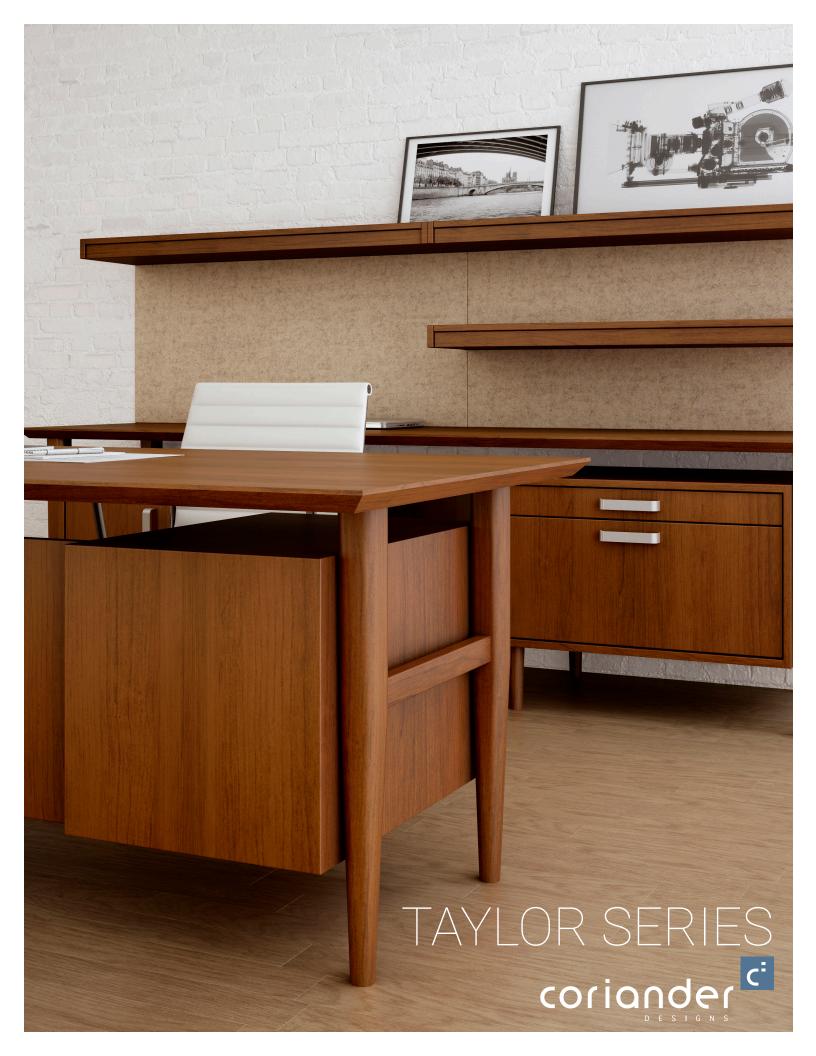

## Taylor Series

T taylor series

Blending contemporary beliefs with retro styles, the Taylor Collection is a unique and elegant line of case goods at home in a variety of environments. Taylor amplifies the inherent beauty of wood with every design detail.

Options include soft close door hinges and drawer slides, an abundance of storage capabilities with solid surface tops, electric overhead lift doors to meet ADA requirements, and in-drawer usb/power modules.