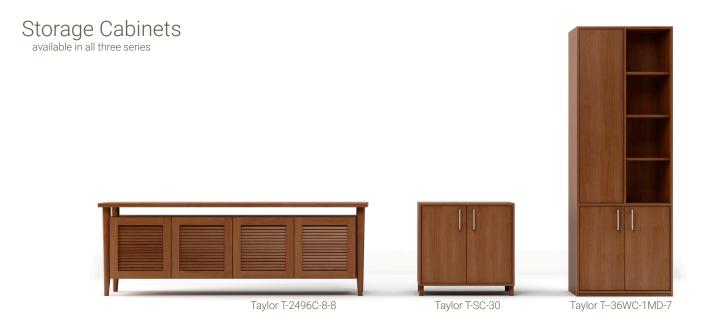

## Taylor Series

T taylor series

Blending contemporary beliefs with retro styles, the Taylor Collection is a unique and elegant line of case goods at home in a variety of environments. Taylor amplifies the inherent beauty of wood with every design detail.

Options include soft close door hinges and drawer slides, an abundance of storage capabilities with solid surface tops, electric overhead lift doors to meet ADA requirements, and in-drawer usb/power modules.

options





Solid Surface Top

Wood Top

## Taylor Series



## Lateral Files available in all three series



## Bookcases available in all three series





- Visit www.corianderdesigns.com/taylor-collection for complete details -