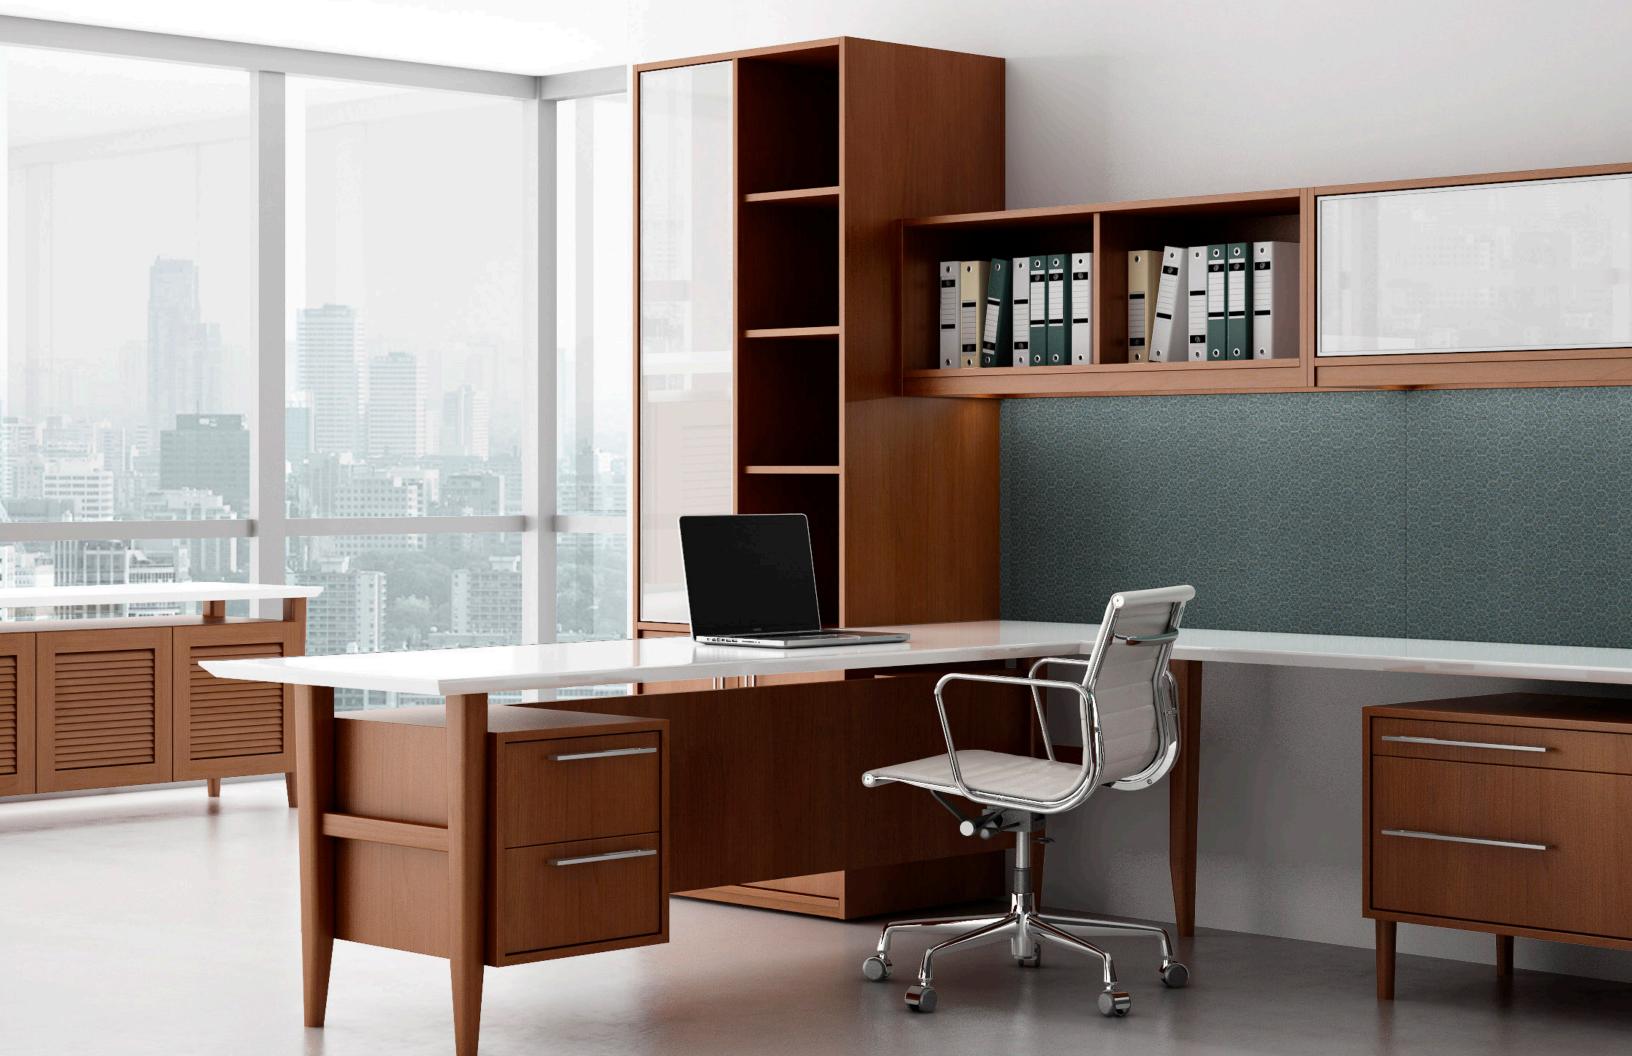

Options include soft close door hinges and drawer slides, an abundance of storage capabilities with solid surface tops, electric overhead lift doors to meet ADA requirements, and in-drawer usb/power modules.

## Lateral Files available in all three series

## Bookcases available in all three series

- Visit www.corianderdesigns.com/taylor-collection for complete details -