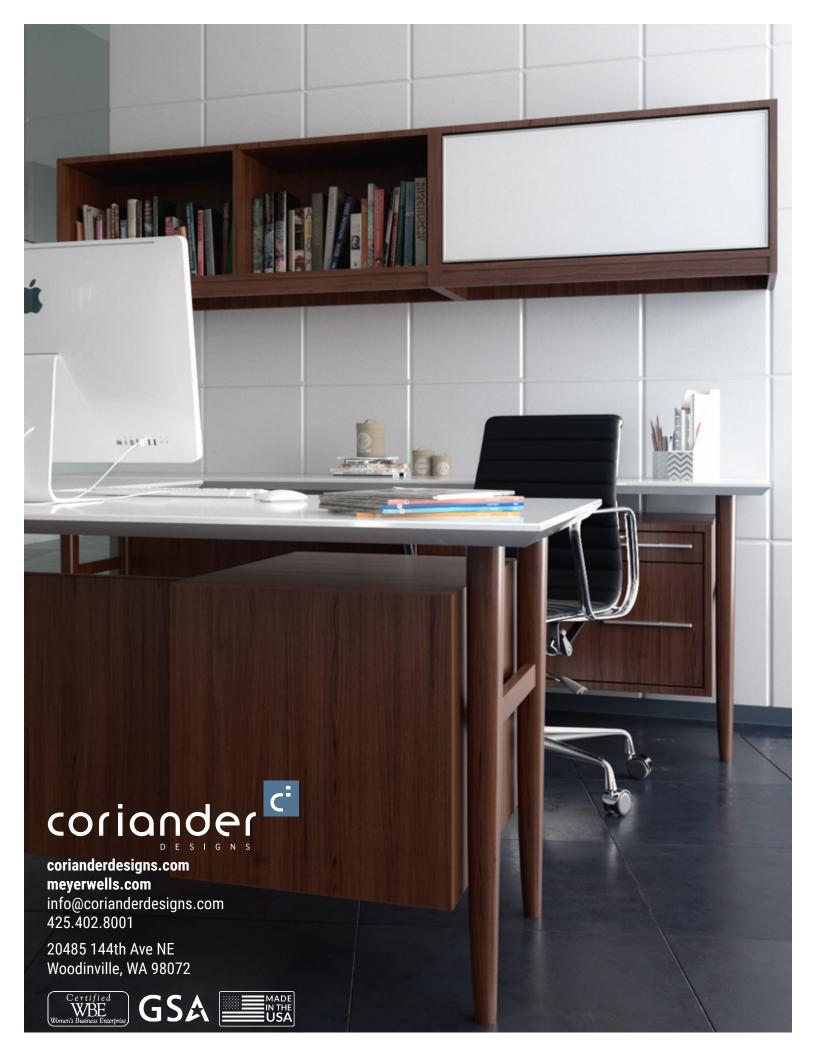

## Taylor Series

T taylor series

Blending contemporary beliefs with retro styles, the Taylor Collection is a unique and elegant line of case goods at home in a variety of environments. Taylor amplifies the inherent beauty of wood with every design detail.

Options include soft close door hinges and drawer slides, an abundance of storage capabilities with solid surface tops, electric overhead lift doors to meet ADA requirements, and in-drawer usb/power modules.

## Lateral Files available in all three series

## Bookcases available in all three series

- Visit www.corianderdesigns.com/taylor-collection for complete details -