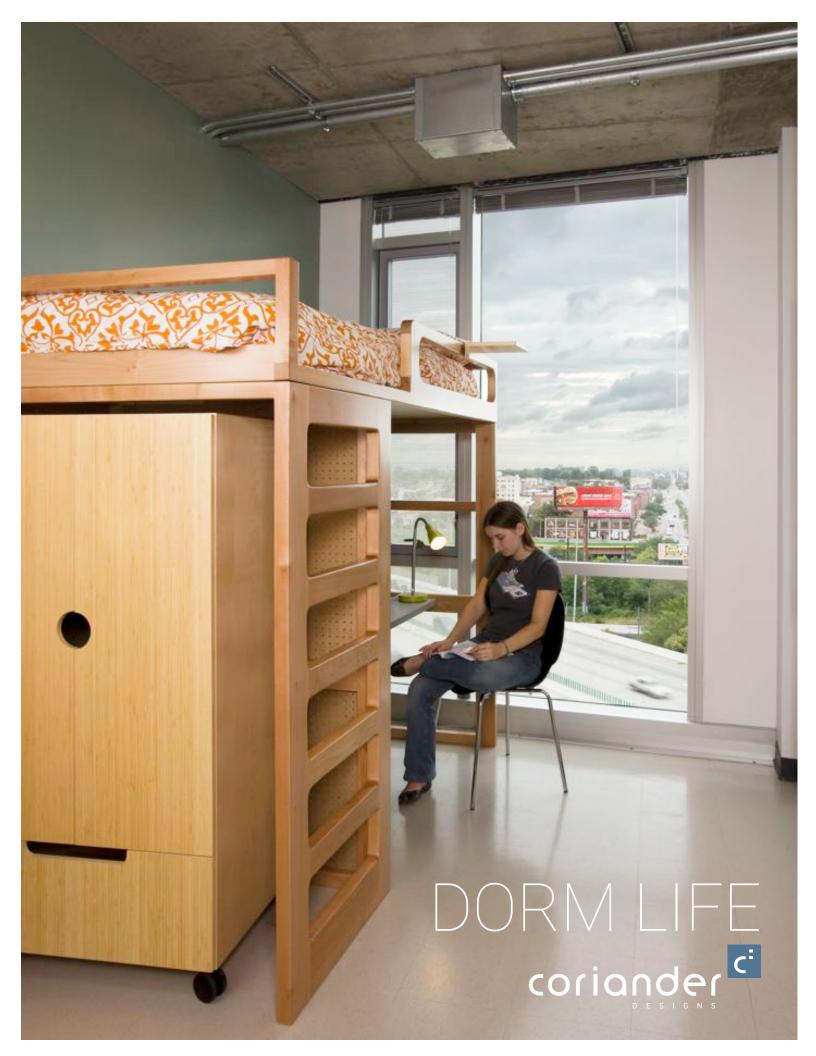

# study + stay systems

### STACKING LOFT SYSTEM WITH DESK, SHELVING + STORAGE

Perfect for tight spaces, our stacking loft system is a room contained in solid wood construction. Every piece places multiple roles from storage to surface to step ladder. Make it yours with your choice of materials and finishes or added custom etching.