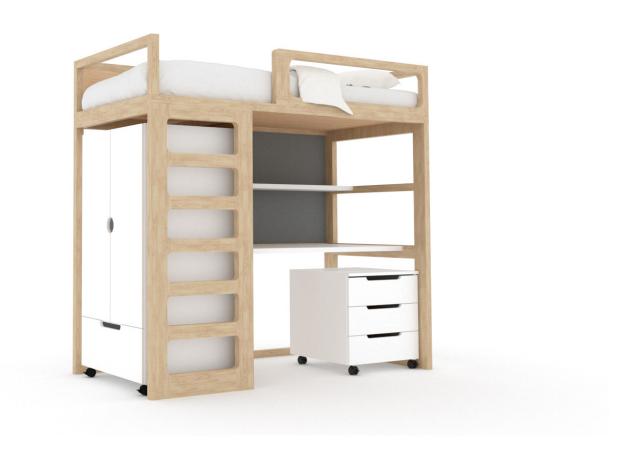

# study + stay systems

### STACKING LOFT SYSTEM WITH DESK, SHELVING + STORAGE

Perfect for tight spaces, our stacking loft system is a room contained in solid wood construction. Every piece places multiple roles from storage to surface to step ladder. Make it yours with your choice of materials and finishes or added custom etching.