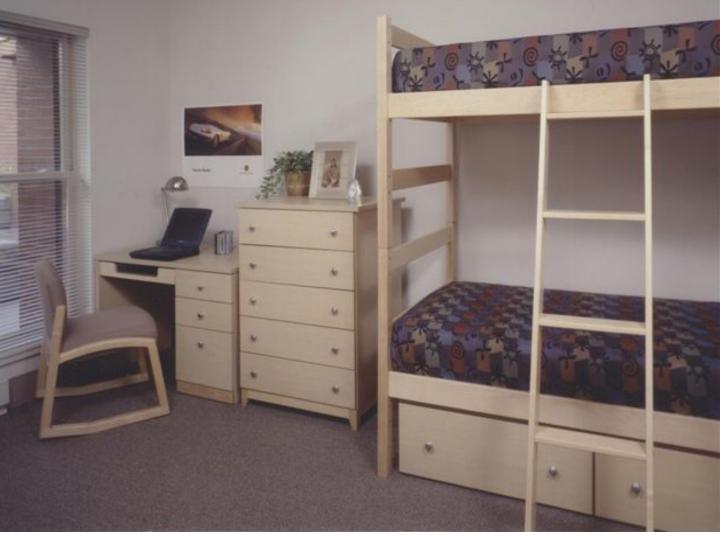

# modular bunk bed systems

### INDIVIDUAL PIECES FOR YOUR NEEDS

Everything you need to put together the perfect space. Pedestal desks, two position chairs, bunk beds with spring or metal frames, dressers, wardrobes, ladders and shelving units.