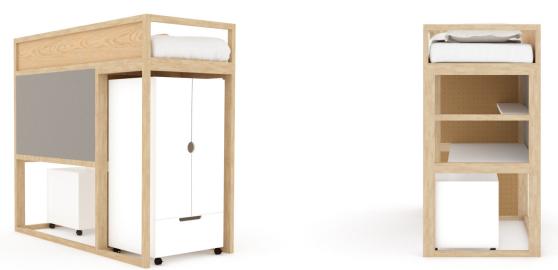

# study + stay systems

### STACKING LOFT SYSTEM WITH DESK, SHELVING + STORAGE

Perfect for tight spaces, our stacking loft system is a room contained in solid wood construction. Every piece places multiple roles from storage to surface to step ladder. Make it yours with your choice of materials and finishes or added custom etching.