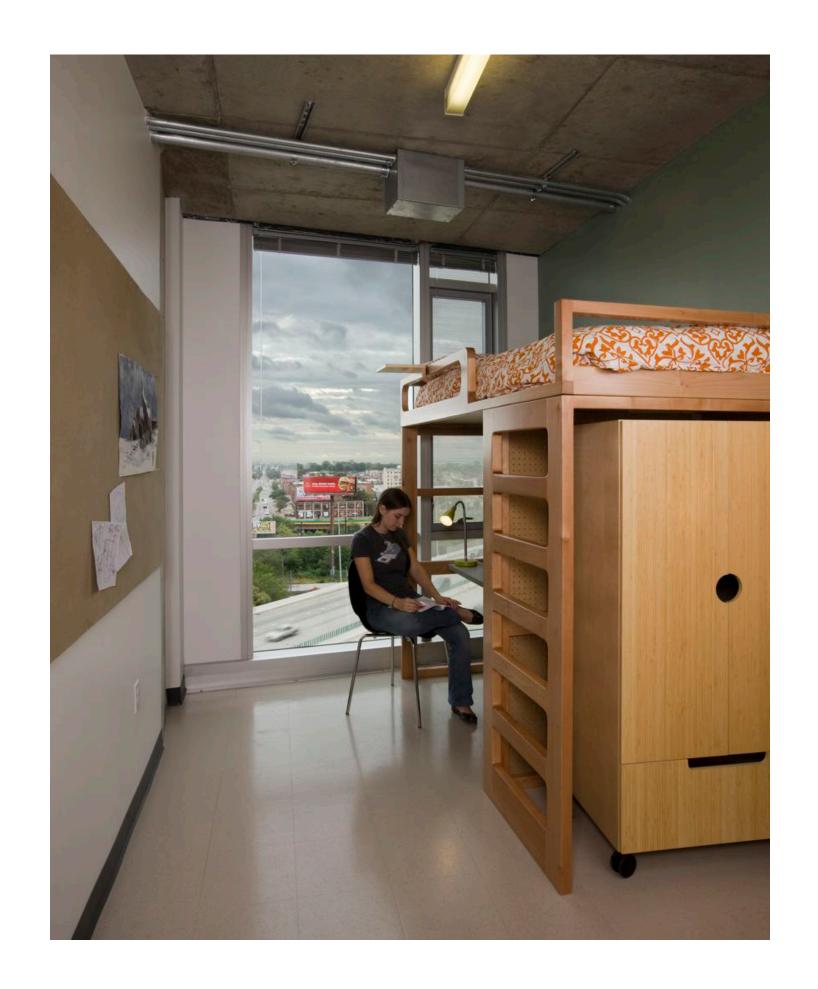

# study + stay systems

### STACKING LOFT SYSTEM WITH DESK, SHELVING + STORAGE

Perfect for tight spaces, our stacking loft system is a room contained in solid wood construction. Every piece places multiple roles from storage to surface to step ladder. Make it yours with your choice of materials and finishes or added custom etching.