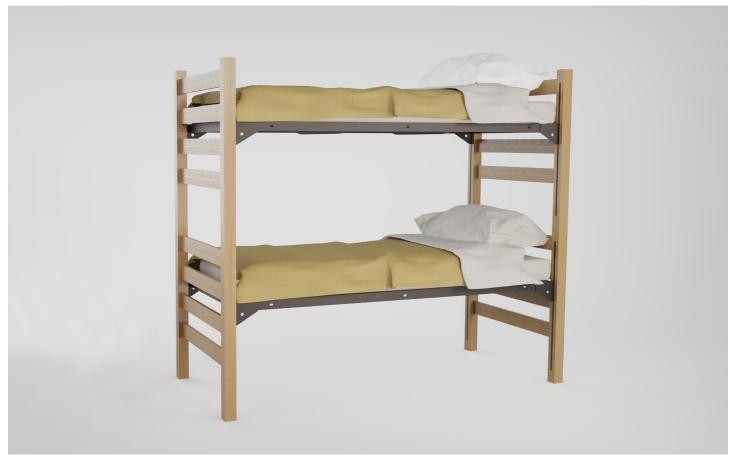

# modular bunk bed systems

### INDIVIDUAL PIECES FOR YOUR NEEDS

Everything you need to put together the perfect space. Pedestal desks, two position chairs, bunk beds with spring or metal frames, dressers, wardrobes, ladders and shelving units.