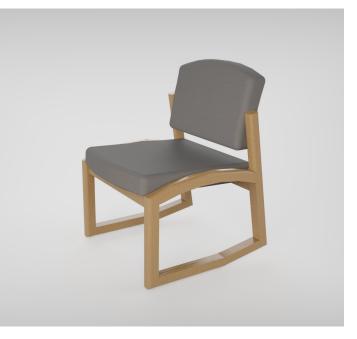

# modular bunk bed systems

### INDIVIDUAL PIECES FOR YOUR NEEDS

Everything you need to put together the perfect space. Pedestal desks, two position chairs, bunk beds with spring or metal frames, dressers, wardrobes, ladders and shelving units.