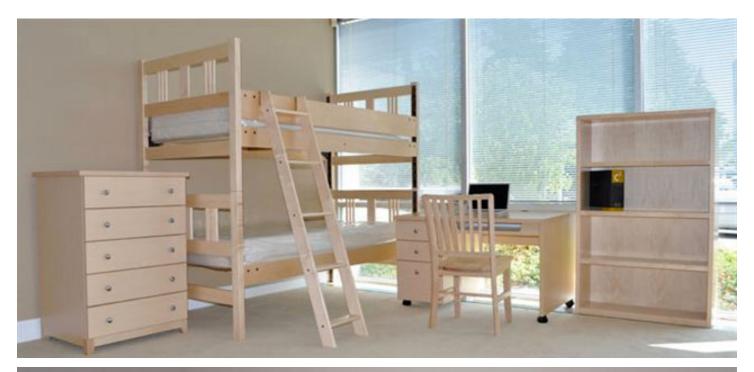

# modular bunk bed systems

### INDIVIDUAL PIECES FOR YOUR NEEDS

Everything you need to put together the perfect space. Pedestal desks, two position chairs, bunk beds with spring or metal frames, dressers, wardrobes, ladders and shelving units.