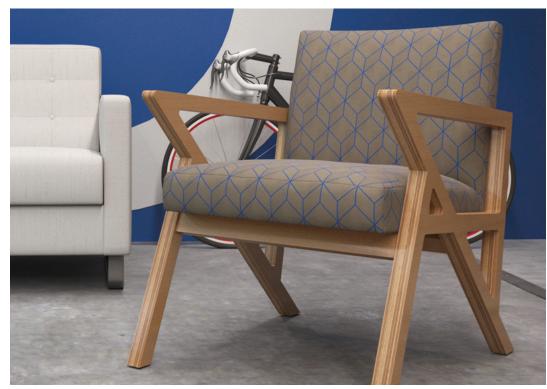

#### steel fabrication







Inlaid Steel Zipper in Walnut Top; Steel Nara Base with inlaid Steel Channel Meyer Wells for Coriander Designs





#### laminate





Laminated Custom Cabinets + Curved Reception Desk with Solid Surface Top; Round Conference Table with integrated data unit





### veneer + edge-banding













# thermoforming









## upholstery













#### casework







Custom Administration Desking; Storage Units; Adjustable Height Desk





### solid surface



Solid Surface Conference Table with integrated data units and custom base





### solid wood





Live Edge Bar Height Maple Narada Table Meyer Wells for Coriander Designs





## plywood







Clockwise from Top Left: Cafe Tables & Bar Height Brower Table; Custom Box with Boot Base; Custom Conference Table
Meyer Wells for Coriander Designs