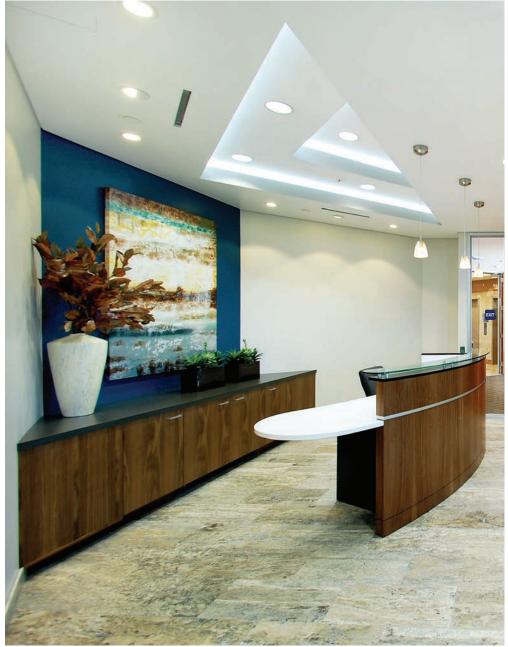

#### laminate

Laminated Custom Cabinets + Curved Reception Desk with Solid Surface Top; Round Conference Table with integrated data unit