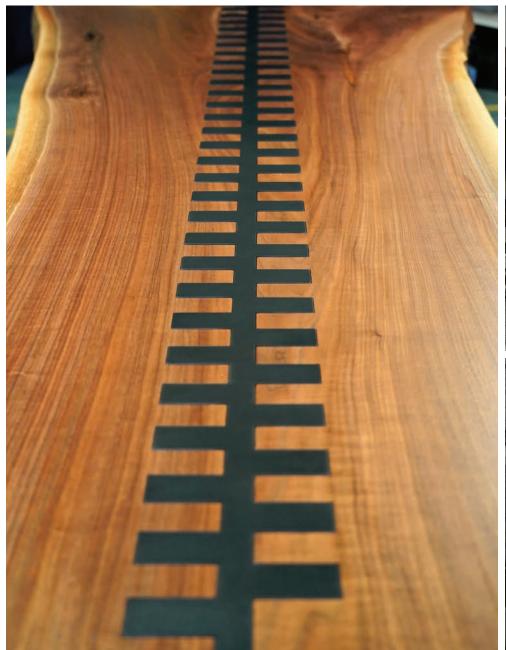

#### steel fabrication

Inlaid Steel Zipper in Walnut Top; Steel Nara Base with inlaid Steel Channel Meyer Wells for Coriander Designs