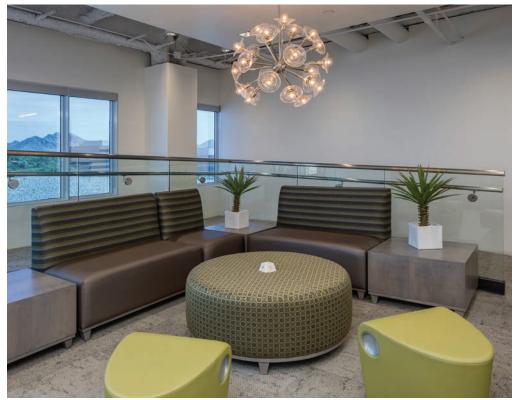

#### steel fabrication







Inlaid Steel Zipper in Walnut Top; Steel Nara Base with inlaid Steel Channel Meyer Wells for Coriander Designs





#### laminate





Laminated Custom Cabinets + Curved Reception Desk with Solid Surface Top; Round Conference Table with integrated data unit





### veneer + edge-banding













# thermoforming









## upholstery













#### casework







Custom Administration Desking; Storage Units; Adjustable Height Desk





### solid surface



Solid Surface Conference Table with integrated data units and custom base





### solid wood





Live Edge Bar Height Maple Narada Table Meyer Wells for Coriander Designs





## plywood







Clockwise from Top Left: Cafe Tables & Bar Height Brower Table; Custom Box with Boot Base; Custom Conference Table
Meyer Wells for Coriander Designs