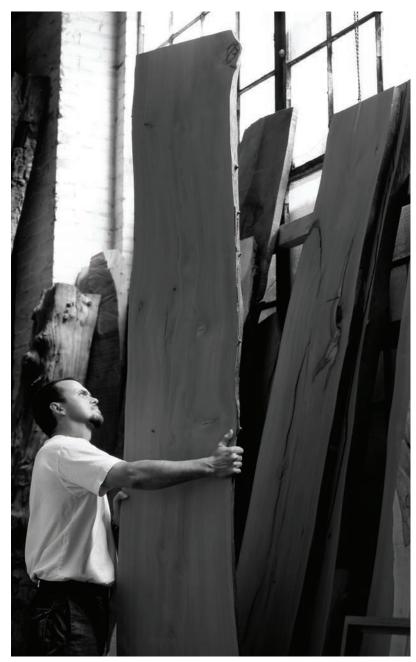

### solid wood

Live Edge Bar Height Maple Narada Table Meyer Wells for Coriander Designs