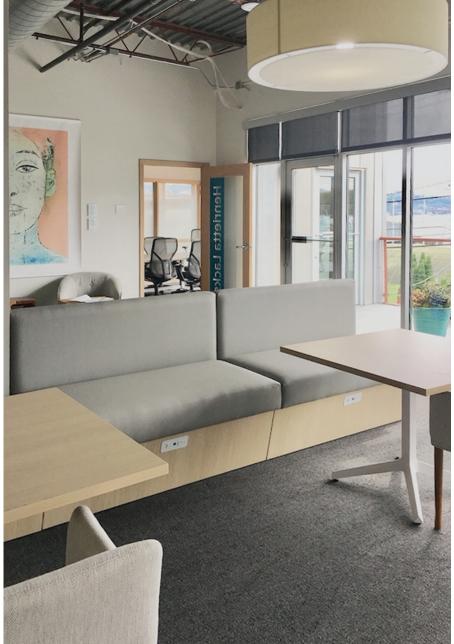

#### steel fabrication







Inlaid Steel Zipper in Walnut Top; Steel Nara Base with inlaid Steel Channel Meyer Wells for Coriander Designs





#### laminate





Laminated Custom Cabinets + Curved Reception Desk with Solid Surface Top; Round Conference Table with integrated data unit





### veneer + edge-banding













# thermoforming









## upholstery













#### casework







Custom Administration Desking; Storage Units; Adjustable Height Desk





### solid surface



Solid Surface Conference Table with integrated data units and custom base





### solid wood





Live Edge Bar Height Maple Narada Table Meyer Wells for Coriander Designs





## plywood







Clockwise from Top Left: Cafe Tables & Bar Height Brower Table; Custom Box with Boot Base; Custom Conference Table
Meyer Wells for Coriander Designs