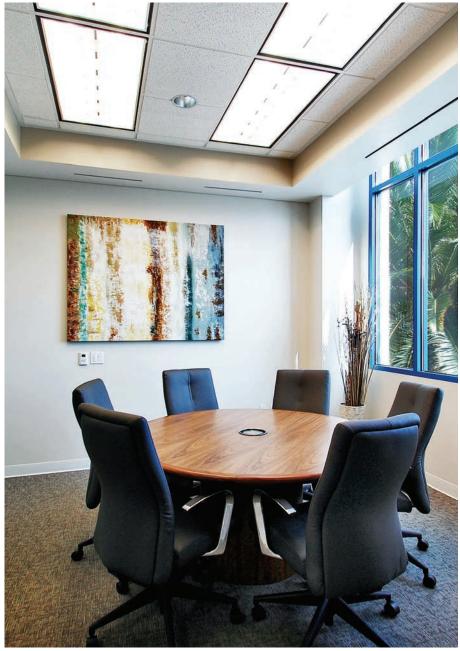

### solid surface

Solid Surface Conference Table with integrated data units and custom base