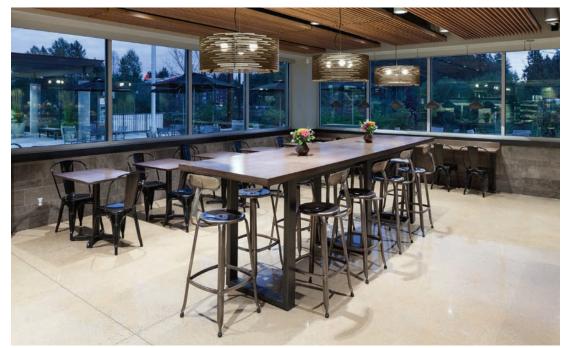

## plywood

Clockwise from Top Left: Cafe Tables & Bar Height Brower Table; Custom Box with Boot Base; Custom Conference Table
Meyer Wells for Coriander Designs