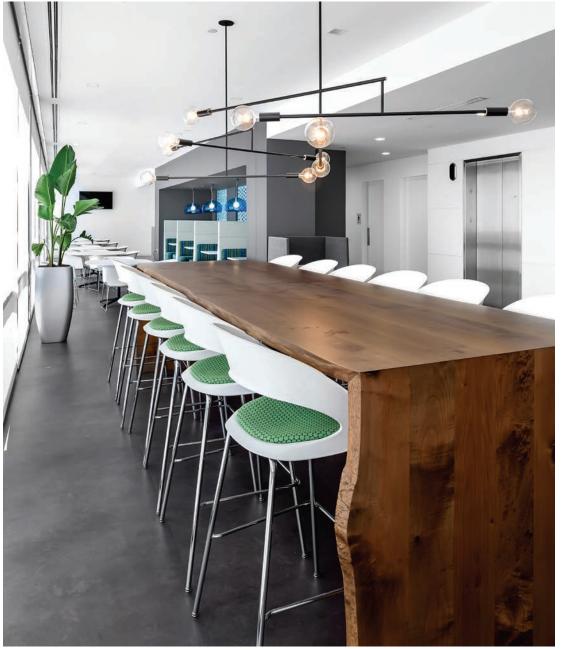

### solid wood

Live Edge Bar Height Maple Narada Table Meyer Wells for Coriander Designs