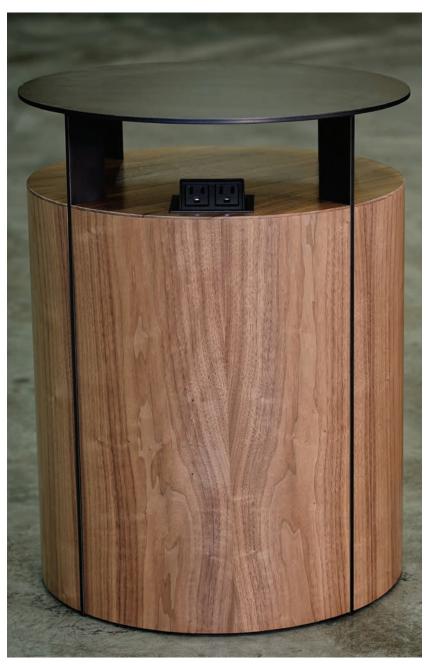

#### laminate

Laminated Custom Cabinets + Curved Reception Desk with Solid Surface Top; Round Conference Table with integrated data unit