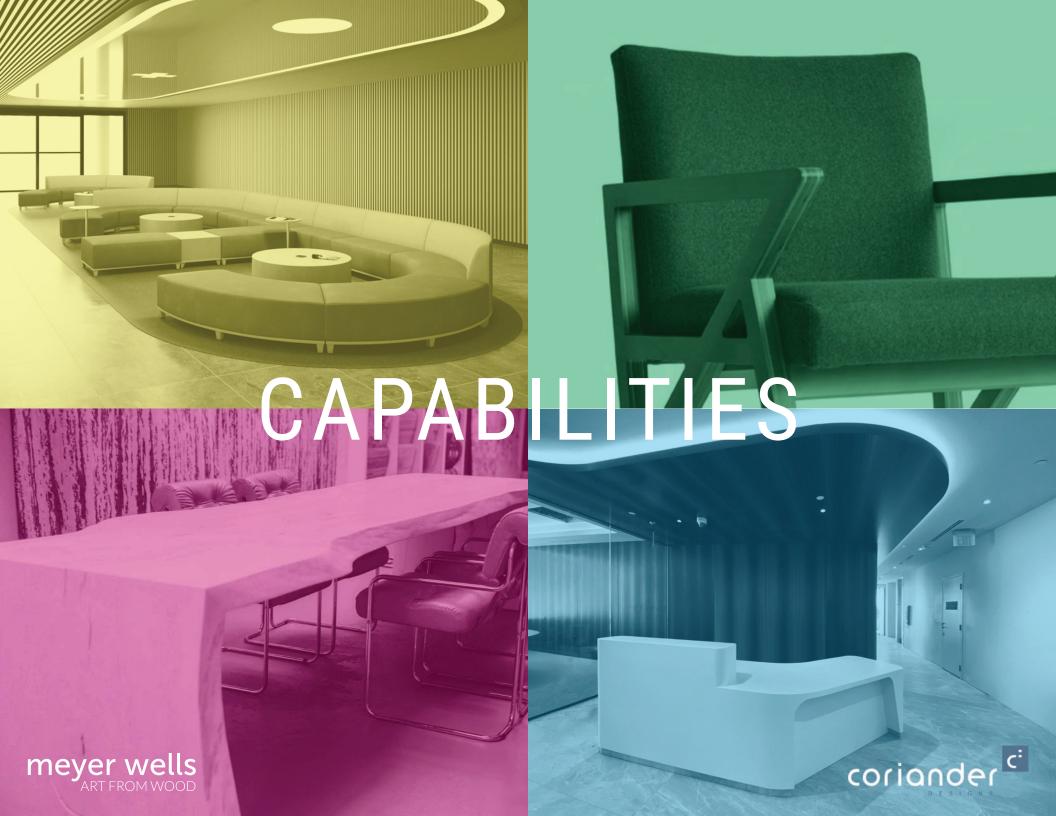

### solid wood

Live Edge Bar Height Maple Narada Table Meyer Wells for Coriander Designs