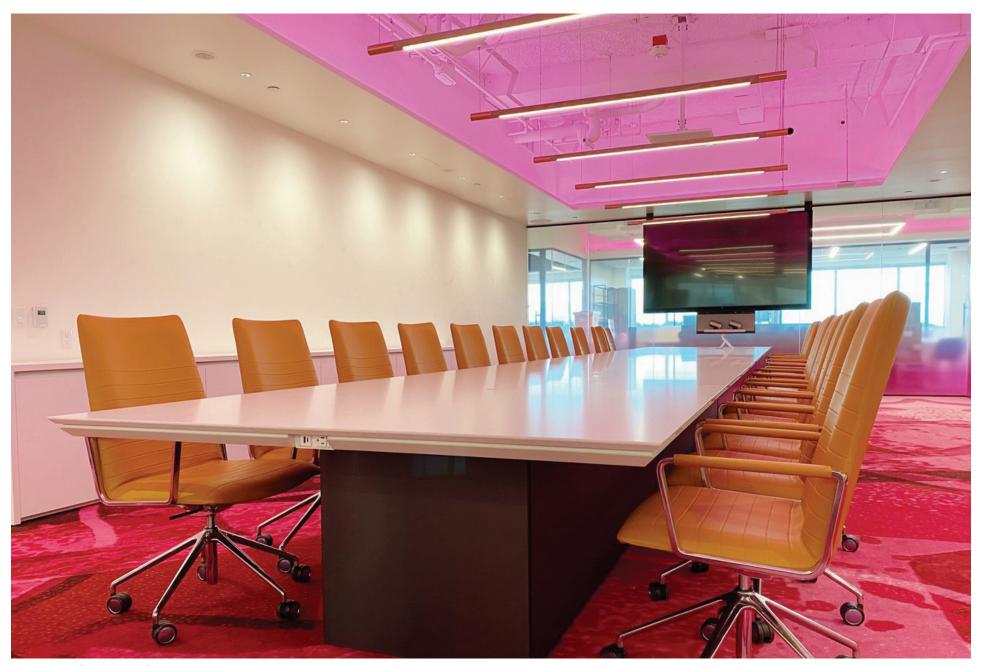

### solid surface

Solid Surface Conference Table with integrated data units and custom base