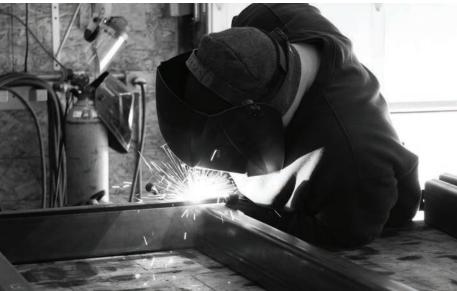

#### steel fabrication

Inlaid Steel Zipper in Walnut Top; Steel Nara Base with inlaid Steel Channel Meyer Wells for Coriander Designs