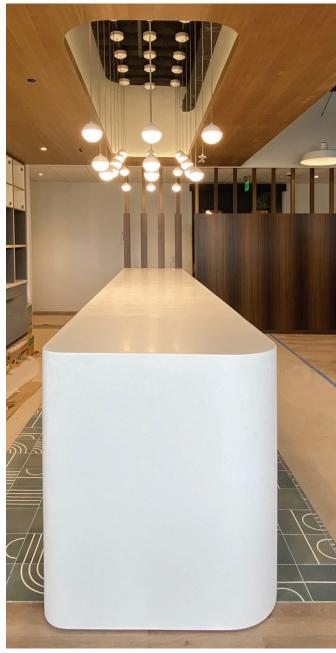

### solid surface

Solid Surface Conference Table with integrated data units and custom base