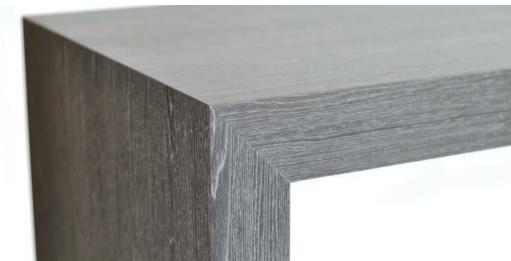

#### steel fabrication







Inlaid Steel Zipper in Walnut Top; Steel Nara Base with inlaid Steel Channel Meyer Wells for Coriander Designs





#### laminate





Laminated Custom Cabinets + Curved Reception Desk with Solid Surface Top; Round Conference Table with integrated data unit





### veneer + edge-banding













# thermoforming









## upholstery













#### casework







Custom Administration Desking; Storage Units; Adjustable Height Desk





### solid surface



Solid Surface Conference Table with integrated data units and custom base





### solid wood





Live Edge Bar Height Maple Narada Table Meyer Wells for Coriander Designs





## plywood







Clockwise from Top Left: Cafe Tables & Bar Height Brower Table; Custom Box with Boot Base; Custom Conference Table
Meyer Wells for Coriander Designs