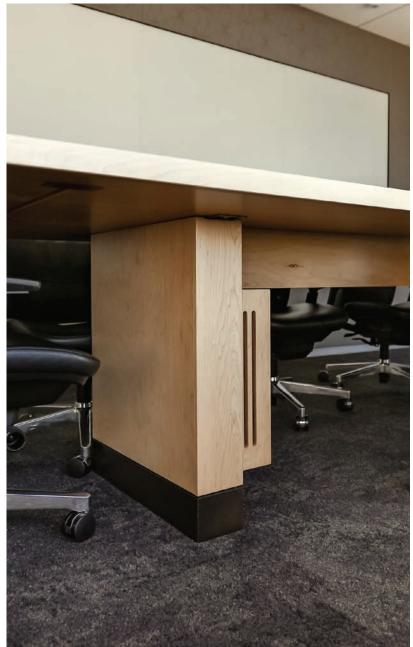

## plywood

Clockwise from Top Left: Cafe Tables & Bar Height Brower Table; Custom Box with Boot Base; Custom Conference Table
Meyer Wells for Coriander Designs