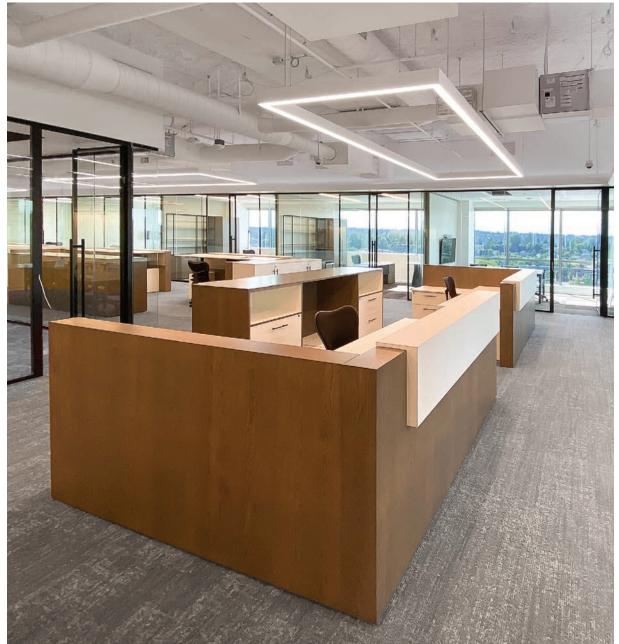

#### laminate

Laminated Custom Cabinets + Curved Reception Desk with Solid Surface Top; Round Conference Table with integrated data unit