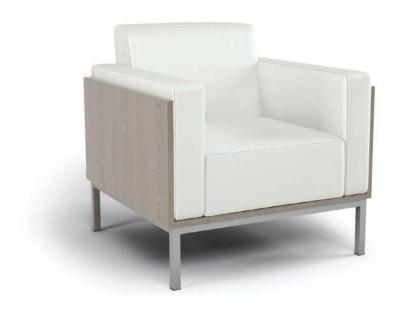

#### Albany Lounge Chair

Simple, straightforward styling, the Albany Collection offers several seating options on metal legs.