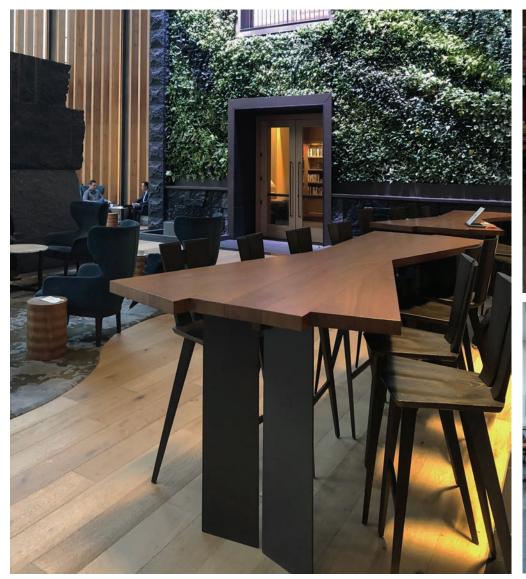

## lobby

#### Albany Lounge Chair

Simple, straightforward styling, the Albany Collection offers several seating options on metal legs.

#### Hattie Adjustable Height Table

Move from 20.75" to 30.75" with a simple push or pull. Hattie is available in a wide variety of material and finish options and three top shapes.