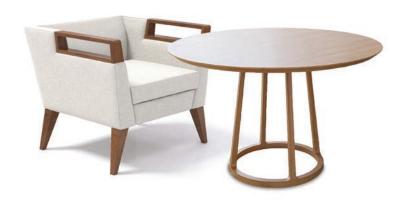

#### Albany Lounge Chair

Simple, straightforward styling, the Albany Collection offers several seating options on metal legs.

#### Hattie Adjustable Height Table

Move from 20.75" to 30.75" with a simple push or pull. Hattie is available in a wide variety of material and finish options and three top shapes.