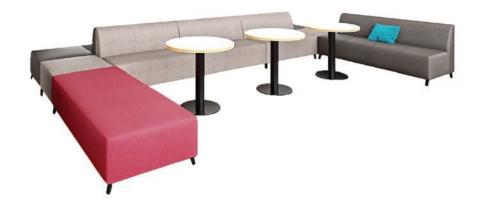

#### Kenzie Lounge Seating

Modular Seating at its best. Simple, clean lines available in endless combinations, in straight or curved units. Customize your space with fabric, base, back height, ottoman and data options.