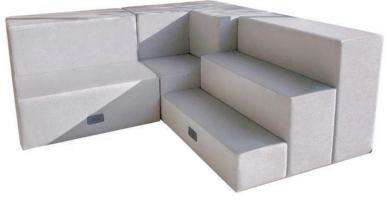

#### Kenzie Lounge Seating

Modular Seating at its best. Simple, clean lines available in endless combinations, in straight or curved units. Customize your space with fabric, base, back height, ottoman and data options.

#### Kenzie Banquette Seating

Modular Seating at its best. Simple, clean lines available in endless combinations, in straight or curved units. Customize your space with fabric, base, back height, ottoman and data options.