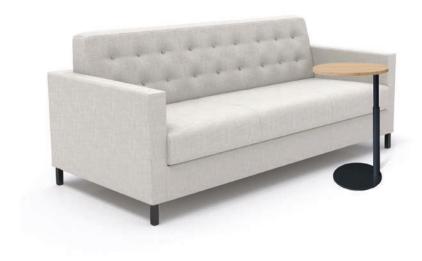

#### Hattie Adjustable Height Table

Move from 20.75" to 30.75" with a simple push or pull. Hattie is available in a wide variety of material and finish options and three top shapes.