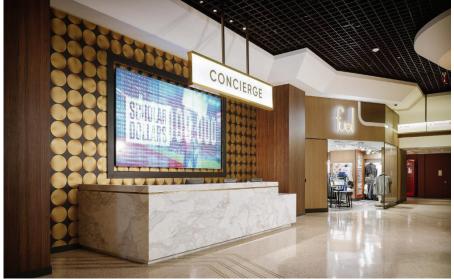

## reception

Oly Curved Reception

A sweeping curved reception combined with the durability & clean-ability of a solid surface transaction top.