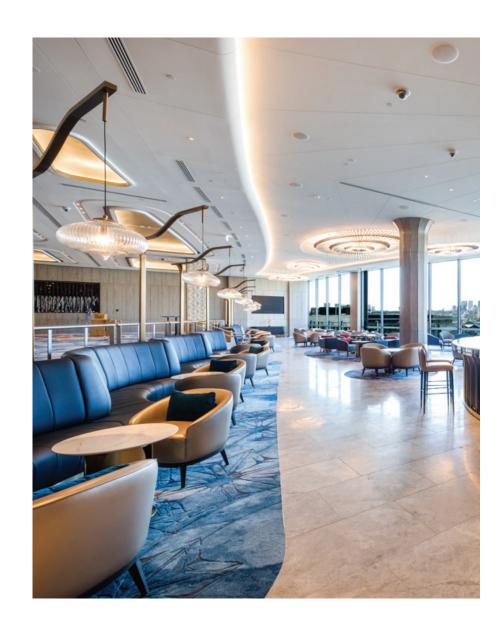

## restaurant + lounge

#### Whidbey Lounge Chair

A classic barrel chair on wood plinth legs, available in a wide variety of fabric choices.

#### Kenzie Banquette Seating

Modular Seating at its best. Simple, clean lines available in endless combinations, in straight or curved units. Customize your space with fabric, base, back height, ottoman and data options.