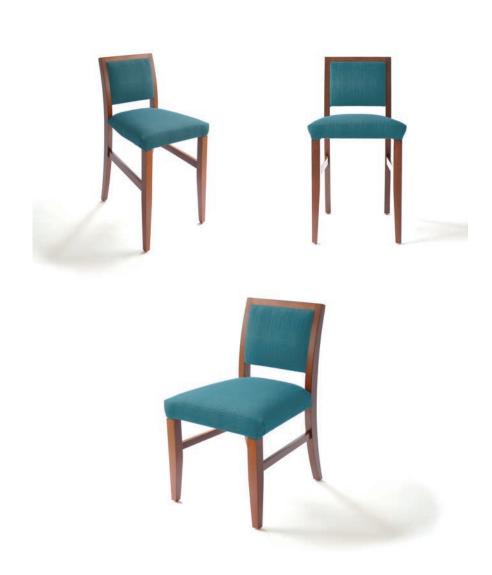

## gaming floor

An elegant chair with simple lines and a slim profile, available in a wide variety of fabric and wood finish choices.