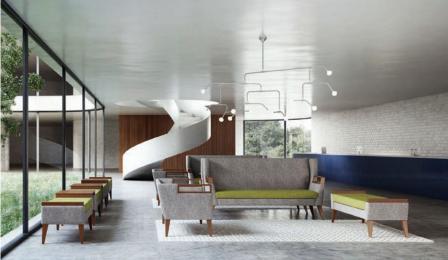

## lobby

#### Kenzie Lounge Seating

Modular Seating at its best. Simple, clean lines available in endless combinations, in straight or curved units. Customize your space with fabric, base, back height, ottoman and data options.

#### Cafe Tables

Available in square and round tops with a round, square or flat X base, our Cafe Tables are made to fit your space.