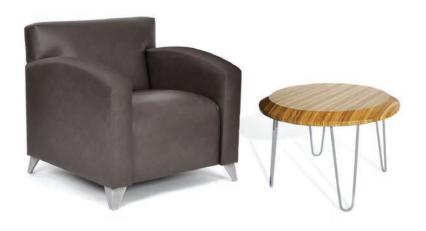

#### Ballard Lounge Chair

A plush lounge chair atop elegant tapered metal legs available in a wide variety of fabrics and options.

#### Lilly Table

A rustic, sustainable top paired with light and vibrant hairpin legs create a harmonious contrast.