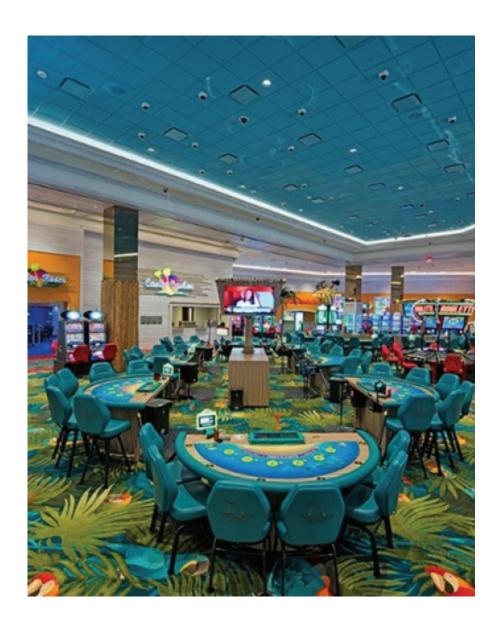

# gaming floor

#### Adams Chair

Highly convertible and customizable with a host of added value helps transition the Adams Chair through many specialized installations.