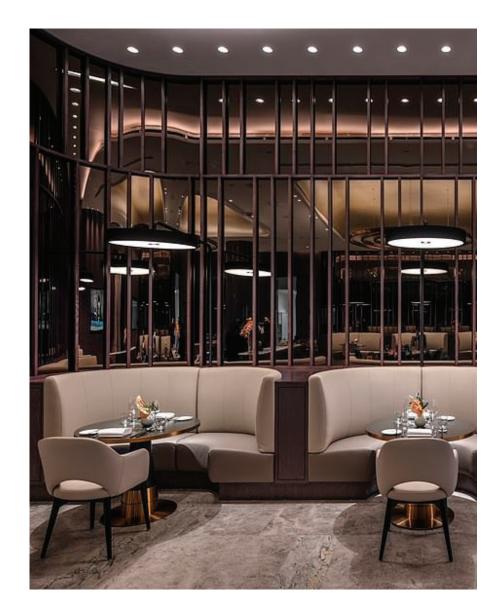

## restaurant + lounge

#### Whidbey Lounge Chair

A classic barrel chair on wood plinth legs, available in a wide variety of fabric choices.

#### Kenzie Banquette Seating

Modular Seating at its best. Simple, clean lines available in endless combinations, in straight or curved units. Customize your space with fabric, base, back height, ottoman and data options.