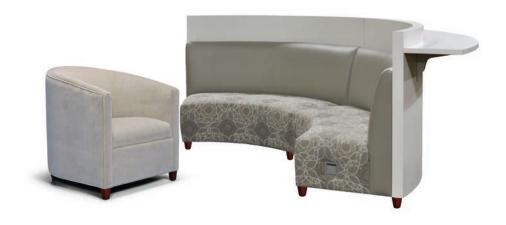

#### Kenzie Banquette Seating

Modular Seating at its best. Simple, clean lines available in endless combinations, in straight or curved units. Customize your space with fabric, base, back height, ottoman and data options.