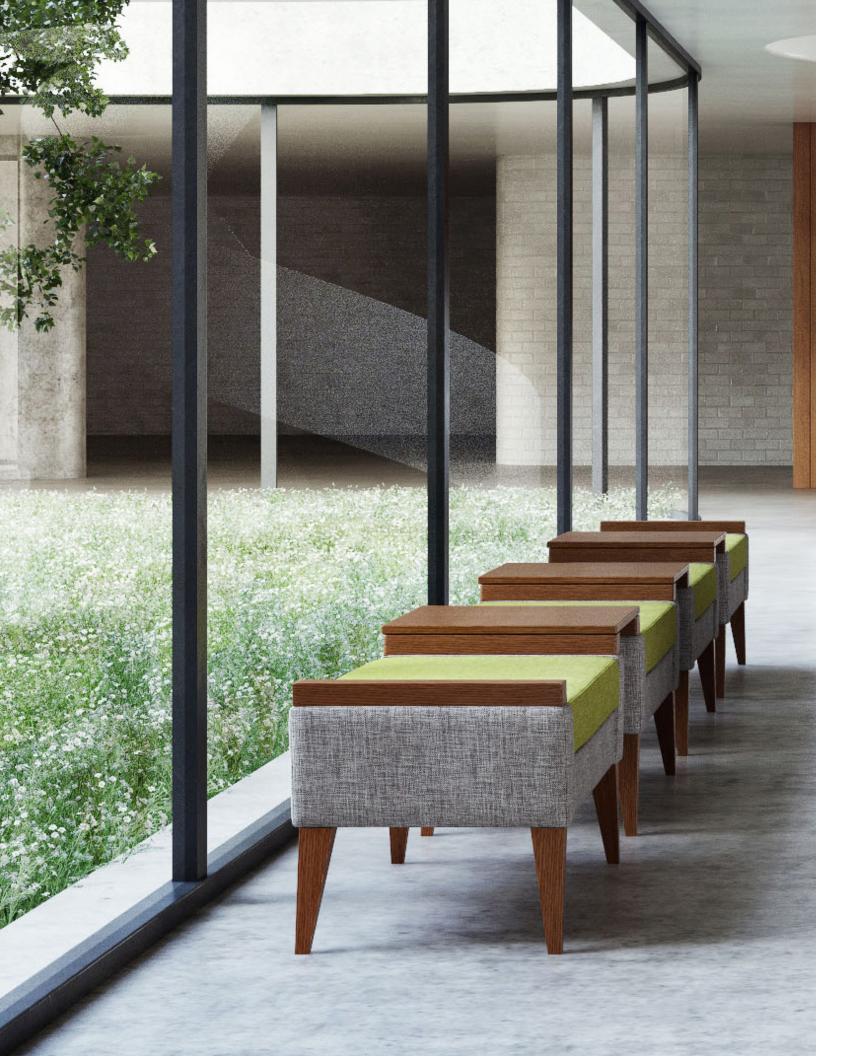

## Clarke Benches

| 9086-B | clarke | benches |
|--------|--------|---------|
|--------|--------|---------|

| 9086-36B- |                                         |     | 48.00 |
|-----------|-----------------------------------------|-----|-------|
| WL-WC     |                                         | D:  | 20.00 |
|           |                                         | H:  | 20.00 |
|           | / \ \ \ \ \ \ \ \ \ \ \ \ \ \ \ \ \ \ \ | SH: | 18.00 |
|           |                                         |     |       |
| 9086-48B- | \                                       | W:  | 48.00 |
| WL-WC     |                                         | D:  | 20.00 |
|           |                                         | H:  | 20.00 |
|           | <b>\</b>   \                            | SH: | 18.00 |
|           |                                         |     |       |
| 9086-60B- | _  \                                    | W:  | 60.00 |
| WL-WC     |                                         | D:  | 20.00 |
|           |                                         | H:  | 20.00 |
|           | \ \ \ \                                 | SH: | 18.00 |
|           |                                         |     |       |

The simple silhouette gives Clarke a minimal elegance that will be a timeless addition to any interior. The subtle angles and sharp lines create an architectural presence that finds breadth of expression in a choice of finishes and standard fabrics. The series offers multiple sizes and ability to use straight and corner tables to gang the benches into one continuous unit.