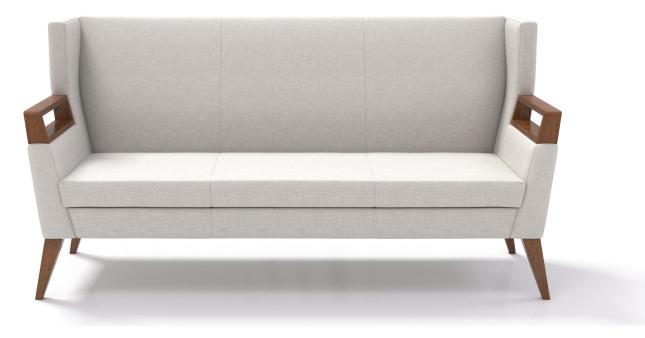

## 9087 clarke low back lounge chairs

9087-

D: 31.00

н: 27.50

Part of the Clarke Collection, this low back version offers a lighter look while maintaining the subtle angles and sharp lines of the series. The angled legs and optional open box arms, give depth to the piece, and are available in all our wood finishes. With a wide and accommodating presence, the Clarke Lounge Chair provides comfort and style to any user.

9087-

w: 55.75 D: 31.00 н: 27.50

9087-

D: 31.00 н: 27.50

w: 76.75

Wood Cap - WC

No Wood Cap