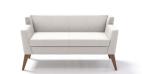

## Clarke Lounge Chair

9086 clarke lounge chairs

9086-1-WL

9086-

2-WL

w: 33.50 D: 31.00

H: 38.00

Part of the Clarke Collection, this chair offers subtle angles and sharp lines that create an architectural presence. The angled legs and open box arms, give depth to our take on the wingback chair, and are available in all our wood finishes. With a wide and accommodating presence, the Clarke Lounge Chair provides comfort and style to any

user.

w: 55.75 D: 31.00 н: 38.00

9086-3 -WL

w: 76.75 D: 31.00 н: 38.00

No Wood Cap