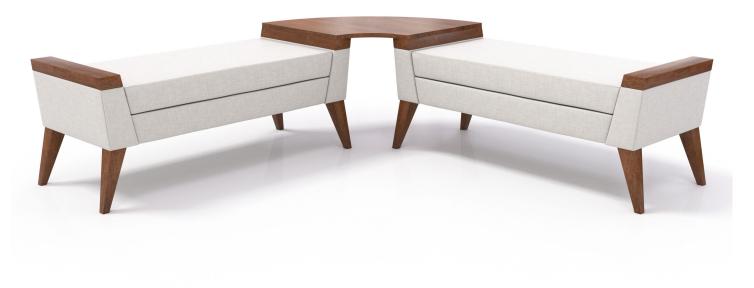

## Clarke Benches

| 9086-B | clarke | benches |
|--------|--------|---------|
|--------|--------|---------|

| 9086-36B- |                                         |     | 48.00 |
|-----------|-----------------------------------------|-----|-------|
| WL-WC     |                                         | D:  | 20.00 |
|           |                                         | H:  | 20.00 |
|           | / \ \ \ \ \ \ \ \ \ \ \ \ \ \ \ \ \ \ \ | SH: | 18.00 |
|           |                                         |     |       |
| 9086-48B- | \                                       | W:  | 48.00 |
| WL-WC     |                                         | D:  | 20.00 |
|           |                                         | H:  | 20.00 |
|           | <b>\</b>   \                            | SH: | 18.00 |
|           |                                         |     |       |
| 9086-60B- | _  \                                    | W:  | 60.00 |
| WL-WC     |                                         | D:  | 20.00 |
|           |                                         | H:  | 20.00 |
|           | \ \ \ \                                 | SH: | 18.00 |
|           |                                         |     |       |

The simple silhouette gives Clarke a minimal elegance that will be a timeless addition to any interior. The subtle angles and sharp lines create an architectural presence that finds breadth of expression in a choice of finishes and standard fabrics. The series offers multiple sizes and ability to use straight and corner tables to gang the benches into one continuous unit.