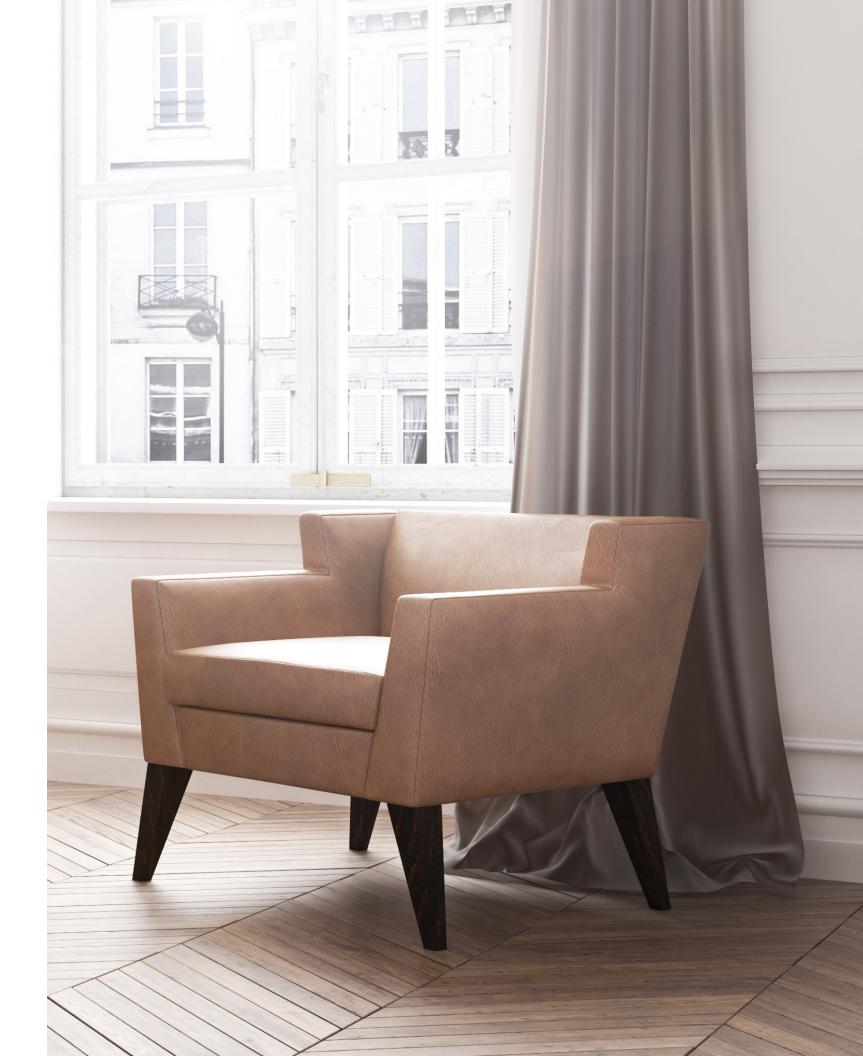

## Clarke Lounge Chair

9086 clarke lounge chairs

9086-1-WL

9086-

2-WL

w: 33.50 D: 31.00

H: 38.00

Part of the Clarke Collection, this chair offers subtle angles and sharp lines that create an architectural presence. The angled legs and open box arms, give depth to our take on the wingback chair, and are available in all our wood finishes. With a wide and accommodating presence, the Clarke Lounge Chair provides comfort and style to any

user.

w: 55.75 D: 31.00 н: 38.00

9086-3 -WL

w: 76.75 D: 31.00 н: 38.00

No Wood Cap