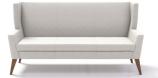

## 9087 clarke low back lounge chairs

9087-

D: 31.00

н: 27.50

Part of the Clarke Collection, this low back version offers a lighter look while maintaining the subtle angles and sharp lines of the series. The angled legs and optional open box arms, give depth to the piece, and are available in all our wood finishes. With a wide and accommodating presence, the Clarke Lounge Chair provides comfort and style to any user.

9087-

w: 55.75 D: 31.00 н: 27.50

9087-

D: 31.00 н: 27.50

w: 76.75

Wood Cap - WC

No Wood Cap