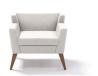

## Clarke Lounge Chair

9086 clarke lounge chairs

9086-1-WL

9086-

2-WL

w: 33.50 D: 31.00

H: 38.00

Part of the Clarke Collection, this chair offers subtle angles and sharp lines that create an architectural presence. The angled legs and open box arms, give depth to our take on the wingback chair, and are available in all our wood finishes. With a wide and accommodating presence, the Clarke Lounge Chair provides comfort and style to any

user.

w: 55.75 D: 31.00 н: 38.00

9086-3 -WL

w: 76.75 D: 31.00 н: 38.00

No Wood Cap