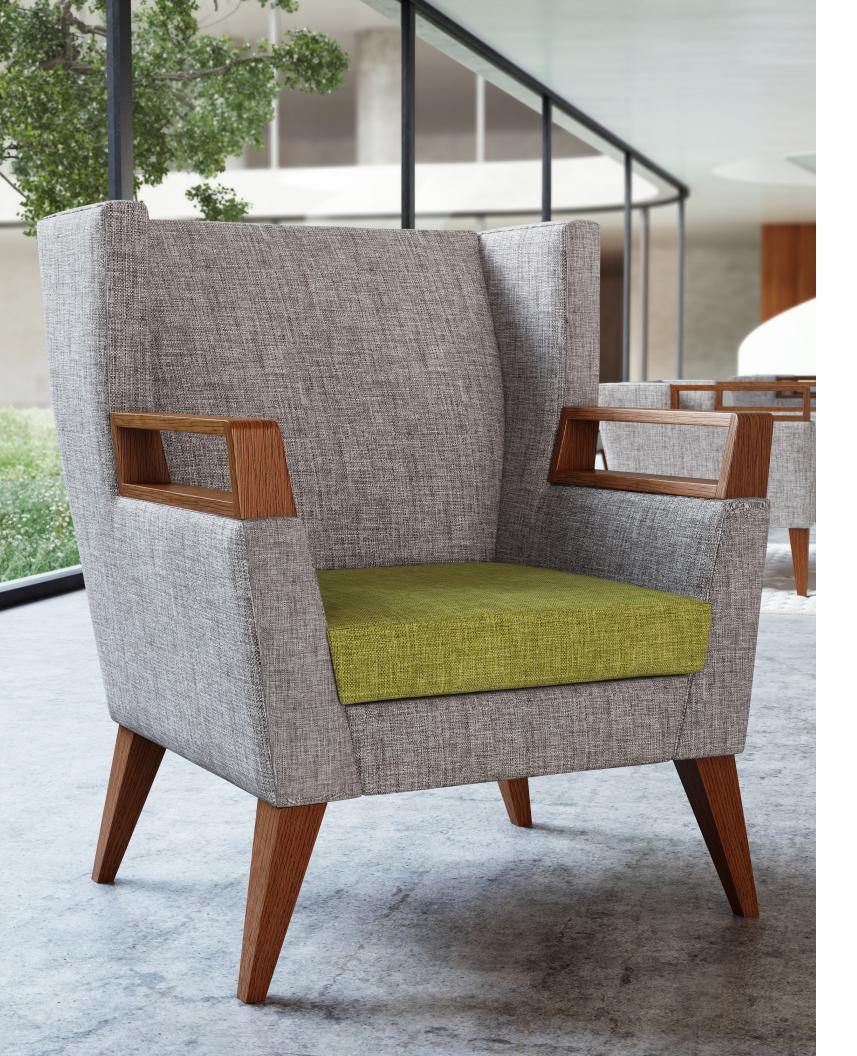

## Clarke Lounge Chair

9086 clarke lounge chairs

9086-1-WL

9086-

2-WL

w: 33.50 D: 31.00

H: 38.00

Part of the Clarke Collection, this chair offers subtle angles and sharp lines that create an architectural presence. The angled legs and open box arms, give depth to our take on the wingback chair, and are available in all our wood finishes. With a wide and accommodating presence, the Clarke Lounge Chair provides comfort and style to any

user.

w: 55.75 D: 31.00 н: 38.00

9086-3 -WL

w: 76.75 D: 31.00 н: 38.00

No Wood Cap