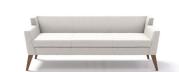

## 9087 clarke low back lounge chairs

9087-

D: 31.00

н: 27.50

Part of the Clarke Collection, this low back version offers a lighter look while maintaining the subtle angles and sharp lines of the series. The angled legs and optional open box arms, give depth to the piece, and are available in all our wood finishes. With a wide and accommodating presence, the Clarke Lounge Chair provides comfort and style to any user.

9087-

w: 55.75 D: 31.00 н: 27.50

9087-

D: 31.00 н: 27.50

w: 76.75

Wood Cap - WC

No Wood Cap