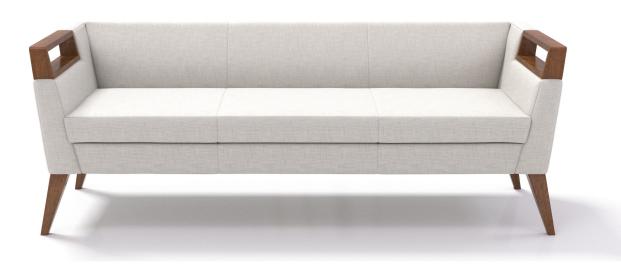

## Clarke Benches

| 9086-B | clarke | benches |
|--------|--------|---------|
|--------|--------|---------|

| 9086-36B- |                                         |     | 48.00 |
|-----------|-----------------------------------------|-----|-------|
| WL-WC     |                                         | D:  | 20.00 |
|           |                                         | H:  | 20.00 |
|           | / \ \ \ \ \ \ \ \ \ \ \ \ \ \ \ \ \ \ \ | SH: | 18.00 |
|           |                                         |     |       |
| 9086-48B- | \                                       | W:  | 48.00 |
| WL-WC     |                                         | D:  | 20.00 |
|           |                                         | H:  | 20.00 |
|           | <b>\</b>   \                            | SH: | 18.00 |
|           |                                         |     |       |
| 9086-60B- | _  \                                    | W:  | 60.00 |
| WL-WC     |                                         | D:  | 20.00 |
|           |                                         | H:  | 20.00 |
|           | \ \ \ \                                 | SH: | 18.00 |
|           |                                         |     |       |

The simple silhouette gives Clarke a minimal elegance that will be a timeless addition to any interior. The subtle angles and sharp lines create an architectural presence that finds breadth of expression in a choice of finishes and standard fabrics. The series offers multiple sizes and ability to use straight and corner tables to gang the benches into one continuous unit.