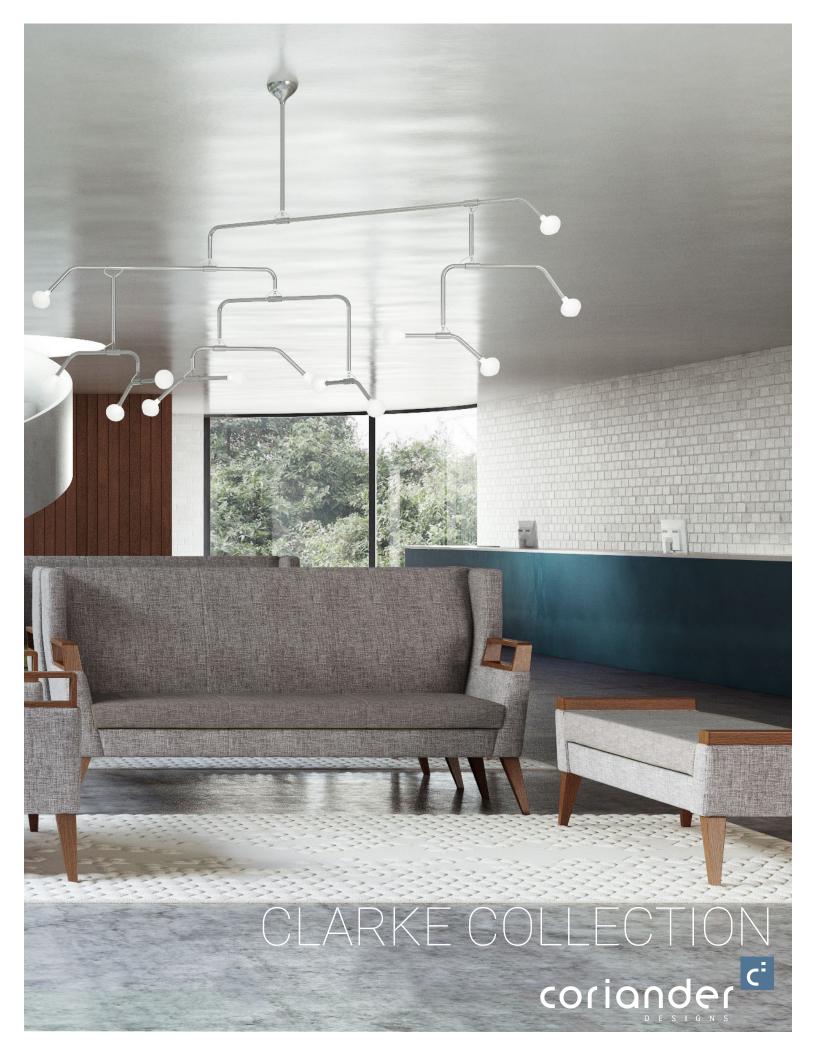

## Clarke Lounge Chair

9086 clarke lounge chairs

9086-1-WL

9086-

2-WL

w: 33.50 D: 31.00

H: 38.00

Part of the Clarke Collection, this chair offers subtle angles and sharp lines that create an architectural presence. The angled legs and open box arms, give depth to our take on the wingback chair, and are available in all our wood finishes. With a wide and accommodating presence, the Clarke Lounge Chair provides comfort and style to any

user.

w: 55.75 D: 31.00 н: 38.00

9086-3 -WL

w: 76.75 D: 31.00 н: 38.00

No Wood Cap

## Clarke Benches

| 9086-B | clarke | benches |
|--------|--------|---------|
|--------|--------|---------|

| 9086-36B- |                                         |     | 48.00 |
|-----------|-----------------------------------------|-----|-------|
| WL-WC     |                                         | D:  | 20.00 |
|           |                                         | H:  | 20.00 |
|           | / \ \ \ \ \ \ \ \ \ \ \ \ \ \ \ \ \ \ \ | SH: | 18.00 |
|           |                                         |     |       |
| 9086-48B- | \                                       | W:  | 48.00 |
| WL-WC     |                                         | D:  | 20.00 |
|           |                                         | H:  | 20.00 |
|           | <b>\</b>   \                            | SH: | 18.00 |
|           |                                         |     |       |
| 9086-60B- | _  \                                    | W:  | 60.00 |
| WL-WC     |                                         | D:  | 20.00 |
|           |                                         | H:  | 20.00 |
|           | \ \ \ \                                 | SH: | 18.00 |
|           |                                         |     |       |

The simple silhouette gives Clarke a minimal elegance that will be a timeless addition to any interior. The subtle angles and sharp lines create an architectural presence that finds breadth of expression in a choice of finishes and standard fabrics. The series offers multiple sizes and ability to use straight and corner tables to gang the benches into one continuous unit.