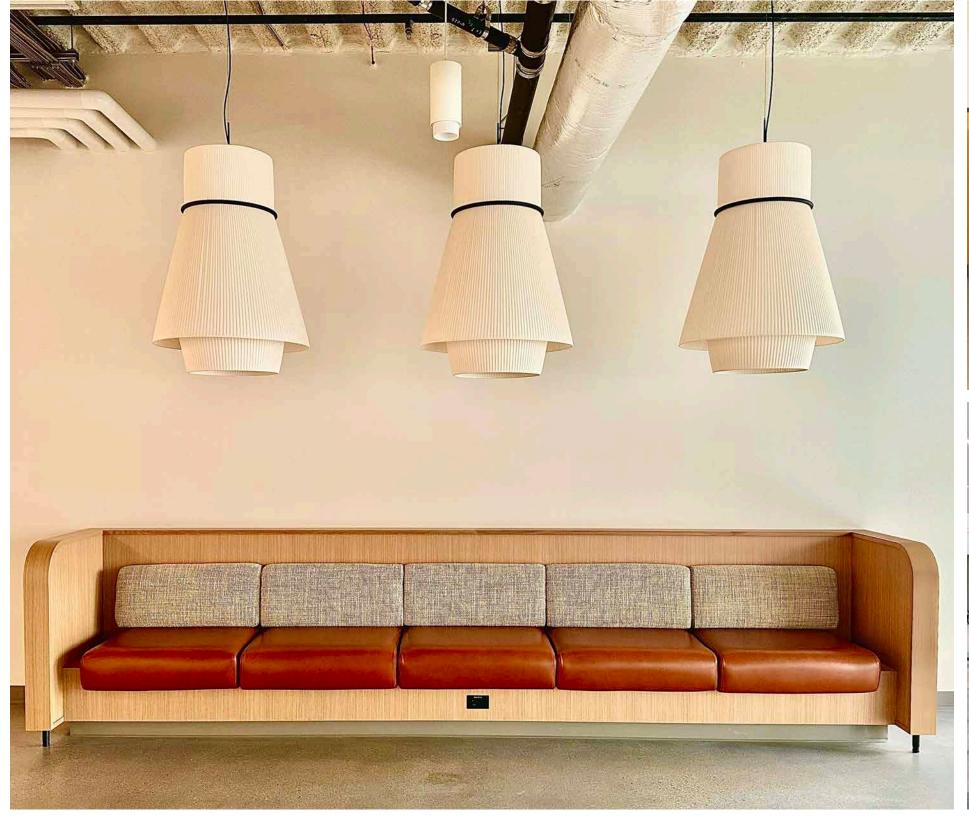

### Kenzie Collection

Our Kenzie Modular Seating defines any space as a large sweeping curved or straight unit or as a collaborative area.

The curved lines of these tailored lounge pieces are well complemented by six different ottoman choices, our Kenzie Laptop Table, Hattie Height Adjustable Laptop Table, and six in-line, and freestanding tables, as well as our complete Cafe Table Collection.

Make it yours with a choice of high, low or no back, wood or metal feet and curved, serpentine, or straight configurations.

Additional options for mulitple applied fabrics, moisture barriers, upholstered arms, Solid Surface arm caps, and custom finishes are also available.

Add a flush mount Power Module in the seat, seat back, or in-line and freestanding tables with 2 receptacles and dual USB for functionality and accessibility.