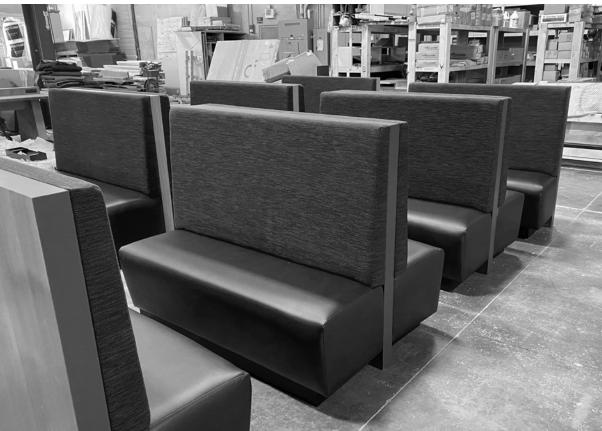

### Kenzie Collection

Our Kenzie Modular Seating defines any space as a large sweeping curved or straight unit or as a collaborative area.

The curved lines of these tailored lounge pieces are well complemented by six different ottoman choices, our Kenzie Laptop Table, Hattie Height Adjustable Laptop Table, and six in-line, and freestanding tables, as well as our complete Cafe Table Collection.

Make it yours with a choice of high, low or no back, wood or metal feet and curved, serpentine, or straight configurations.

Additional options for mulitple applied fabrics, moisture barriers, upholstered arms, Solid Surface arm caps, and custom finishes are also available.