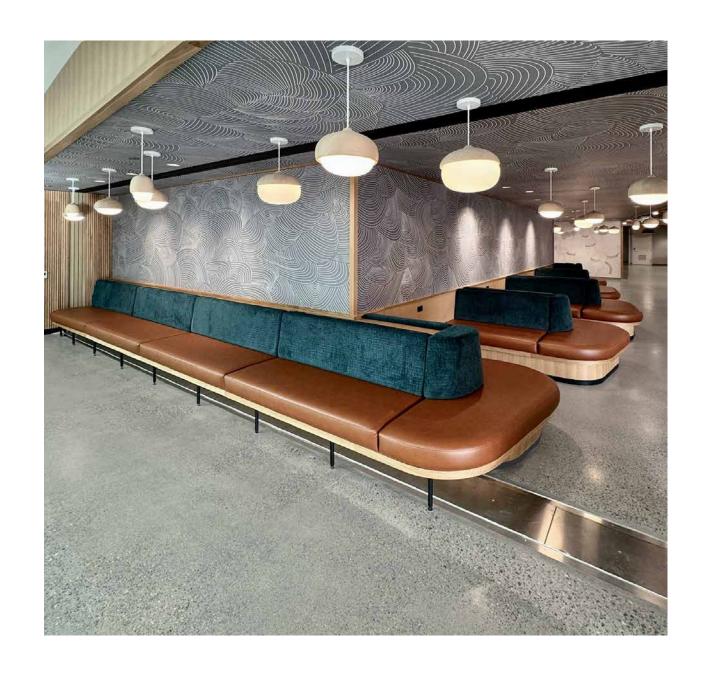

#### **Custom Solutions**

With our flexible manufacturing process we are able to provide modifications to existing products or designs and engineer completely custom solutions.

Our collaborative process with designers, distribution partners and end users ensures we meet the comfort, durability and aesthetic needs of our clients.

We have over 44,000 square feet of production space outfitted with a wood shop, full upholstery department, and multiple finishing booths.

Over the years, we've engineered and built countless custom pieces as one offs and large scale roll outs. Our capabilities enable us to become a one stop shop for every piece of the project from seating, to case goods, tables, banquettes, and more.

We continue to invest in our factory, to ensure we are fully equipped to handle any custom project for our clients. With total control over our materials and all of our labor force working together under one roof, we are confident that all the products leaving our factory floor are made with the highest quality.