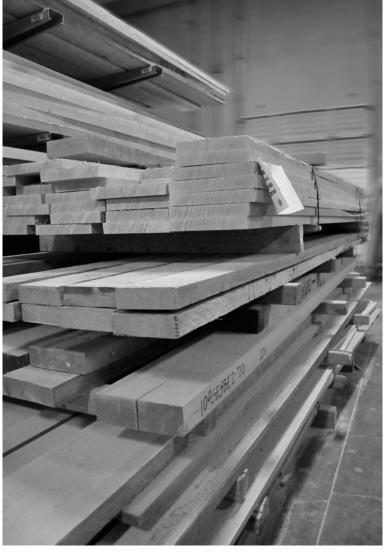

Our frames are made from the finest quality, FAS Grade Lumber available. All frame joints are assembled using mortise and tenon construction.

Upholstered seat frames are constructed from solid core plywood with 1/4" diameter, quarter round radius on the inside of the frame to prevent excessive wear on the foam. The seat suspension system is System 80 low stretch, high resistance unidirectional webbing that allows for equal tension on all webbing straps to ensure the same seat softness on all seats.

All the wood we use is FAS select grade lumber, harvested in accordance with Woodworking Industry Standards. We are an FSC® Certified shop, and can offer FSC certified materials when requested by clients. FSC CO-41262