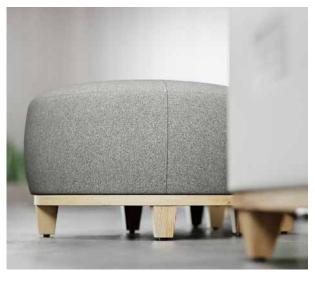

Make it yours with a choice of high, low or no back, wood or metal feet and curved, serpentine, or straight configurations.

Additional options for mulitple applied fabrics, moisture barriers, upholstered arms, Solid Surface arm caps, and custom finishes are also available.