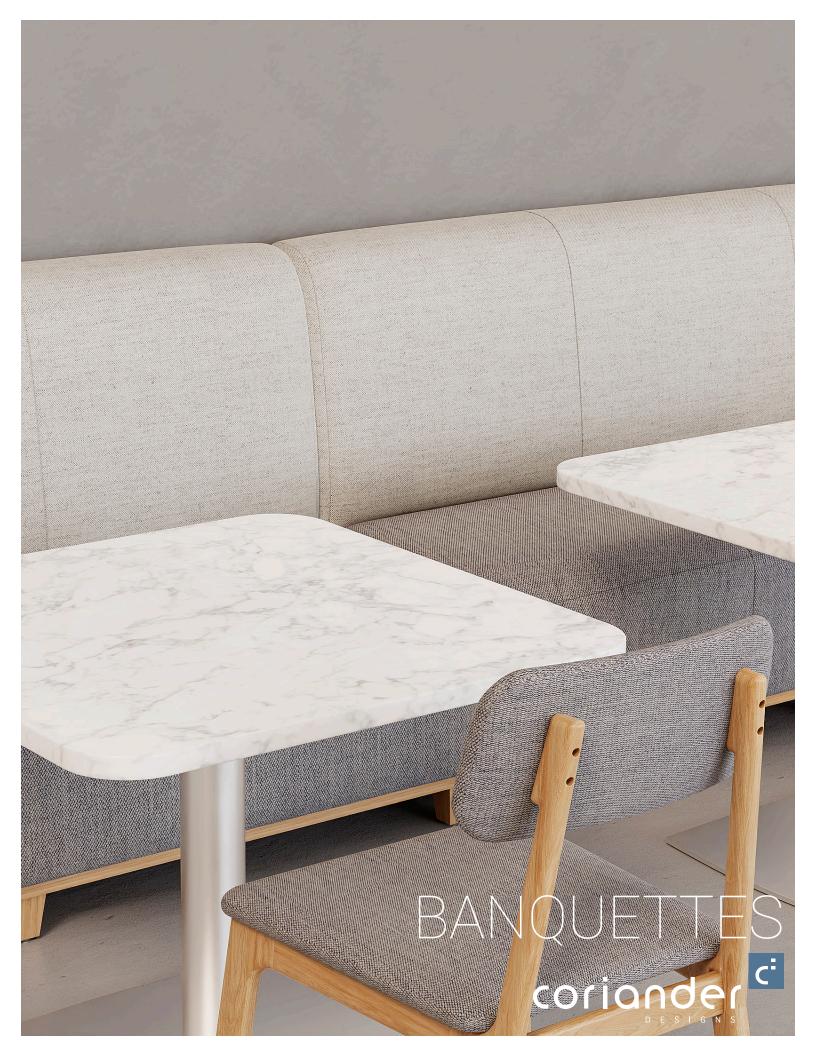

### Kenzie Collection

Our Kenzie Modular Seating defines any space as a large sweeping curved or straight unit or as a collaborative area.

The curved lines of these tailored lounge pieces are well complemented by six different ottoman choices, our Kenzie Laptop Table, Hattie Height Adjustable Laptop Table, and six in-line, and freestanding tables, as well as our complete Cafe Table Collection.

Make it yours with a choice of high, low or no back, wood or metal feet and curved, serpentine, or straight configurations.

Additional options for mulitple applied fabrics, moisture barriers, upholstered arms, Solid Surface arm caps, and custom finishes are also available.

Add a flush mount Power Module in the seat, seat back, or in-line and freestanding tables with 2 receptacles and dual USB for functionality and accessibility.