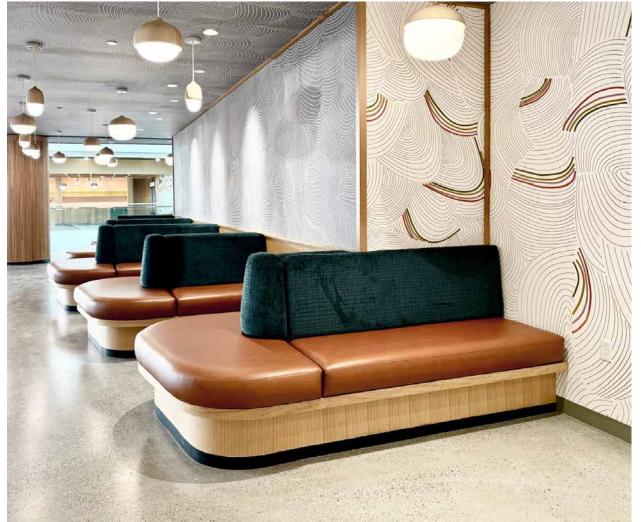

### Kenzie Collection

Our Kenzie Modular Seating defines any space as a large sweeping curved or straight unit or as a collaborative area.

The curved lines of these tailored lounge pieces are well complemented by six different ottoman choices, our Kenzie Laptop Table, Hattie Height Adjustable Laptop Table, and six in-line, and freestanding tables, as well as our complete Cafe Table Collection.

Make it yours with a choice of high, low or no back, wood or metal feet and curved, serpentine, or straight configurations.

Additional options for mulitple applied fabrics, moisture barriers, upholstered arms, Solid Surface arm caps, and custom finishes are also available.

Add a flush mount Power Module in the seat, seat back, or in-line and freestanding tables with 2 receptacles and dual USB for functionality and accessibility.