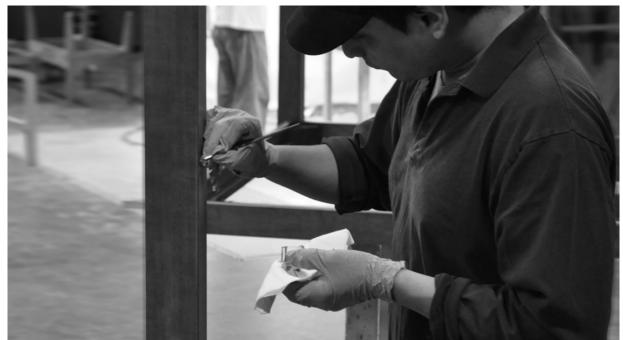

## Committed to quality

All our pieces are built to last in our factory by our experienced and dedicated craftspeople. Our standard products, including our Kenzie Modular Collection, all come with a 10 year warranty.

Our frames are made from the finest quality, FAS Grade Lumber available. All frame joints are assembled using mortise and tenon construction.

Upholstered seat frames are constructed from solid core plywood with 1/4" diameter, quarter round radius on the inside of the frame to prevent excessive wear on the foam. The seat suspension system is System 80 low stretch, high resistance unidirectional webbing that allows for equal tension on all webbing straps to ensure the same seat softness on all seats.

The upholstered back frame is constructed using hardwoods, contoured for comfort and ergonomic posture. System 80 webbing is incorporated into the frame and covered with woven polypropylene.

We use premium high density, high resilient foam cushioning. The foam is designed to cradle the body contours, without compromising support. All foam used at Coriander Designs passes California's rigid standards for flame resistance; Ca117. All our foam is CFC free.