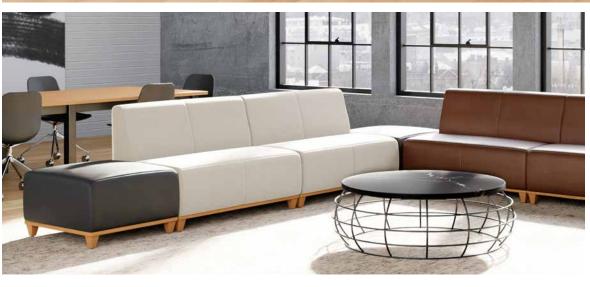

### Kenzie Collection

Our Kenzie Modular Seating defines any space as a large sweeping curved or straight unit or as a collaborative area.

The curved lines of these tailored lounge pieces are well complemented by six different ottoman choices, our Kenzie Laptop Table, Hattie Height Adjustable Laptop Table, and six in-line, and freestanding tables, as well as our complete Cafe Table Collection.

Make it yours with a choice of high, low or no back, wood or metal feet and curved, serpentine, or straight configurations.

Additional options for mulitple applied fabrics, moisture barriers, upholstered arms, Solid Surface arm caps, and custom finishes are also available.