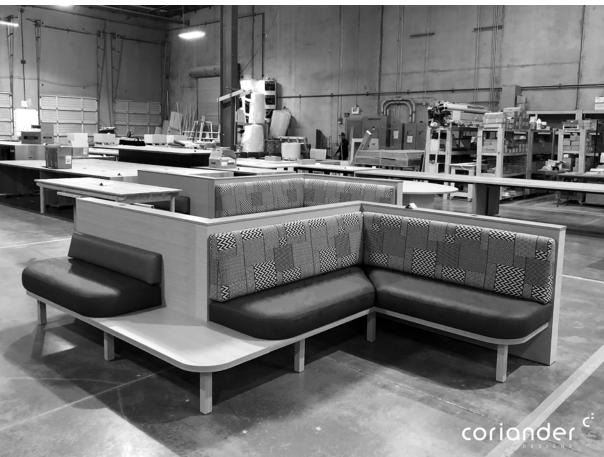

We have over 44,000 square feet of production space outfitted with a wood shop, full upholstery department, and multiple finishing booths.

Over the years, we've engineered and built countless custom pieces as one offs and large scale roll outs. Our capabilities enable us to become a one stop shop for every piece of the project from seating, to case goods, tables, banquettes, and more.

We continue to invest in our factory, to ensure we are fully equipped to handle any custom project for our clients. With total control over our materials and all of our labor force working together under one roof, we are confident that all the products leaving our factory floor are made with the highest quality.