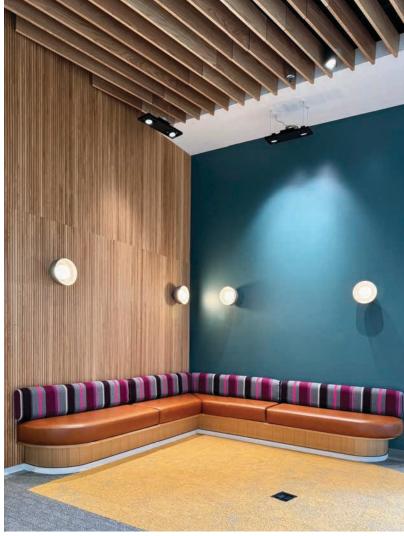

### Kenzie Collection

Our Kenzie Modular Seating defines any space as a large sweeping curved or straight unit or as a collaborative area.

The curved lines of these tailored lounge pieces are well complemented by six different ottoman choices, our Kenzie Laptop Table, Hattie Height Adjustable Laptop Table, and six in-line, and freestanding tables, as well as our complete Cafe Table Collection.

Make it yours with a choice of high, low or no back, wood or metal feet and curved, serpentine, or straight configurations.

Additional options for mulitple applied fabrics, moisture barriers, upholstered arms, Solid Surface arm caps, and custom finishes are also available.