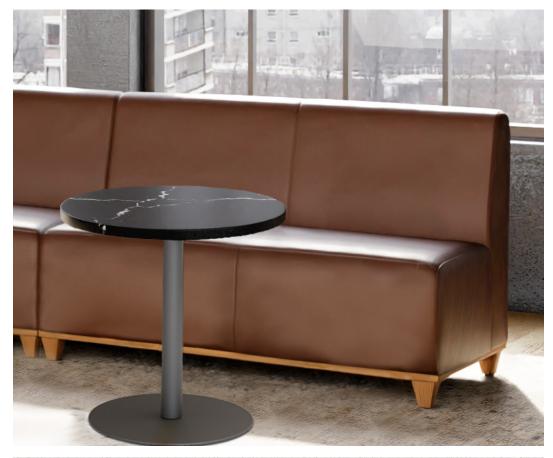

### Kenzie Collection

Our Kenzie Modular Seating defines any space as a large sweeping curved or straight unit or as a collaborative area.

The curved lines of these tailored lounge pieces are well complemented by six different ottoman choices, our Kenzie Laptop Table, Hattie Height Adjustable Laptop Table, and six in-line, and freestanding tables, as well as our complete Cafe Table Collection.

Add a flush mount Power Module in the seat, seat back, or in-line and freestanding tables with 2 receptacles and dual USB for functionality and accessibility.