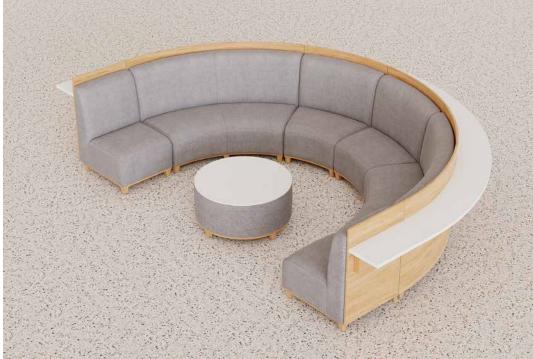

### Kenzie Collection

Our Kenzie Modular Seating defines any space as a large sweeping curved or straight unit or as a collaborative area.

The curved lines of these tailored lounge pieces are well complemented by six different ottoman choices, our Kenzie Laptop Table, Hattie Height Adjustable Laptop Table, and six in-line, and freestanding tables, as well as our complete Cafe Table Collection.

Make it yours with a choice of high, low or no back, wood or metal feet and curved, serpentine, or straight configurations.

Additional options for mulitple applied fabrics, moisture barriers, upholstered arms, Solid Surface arm caps, and custom finishes are also available.