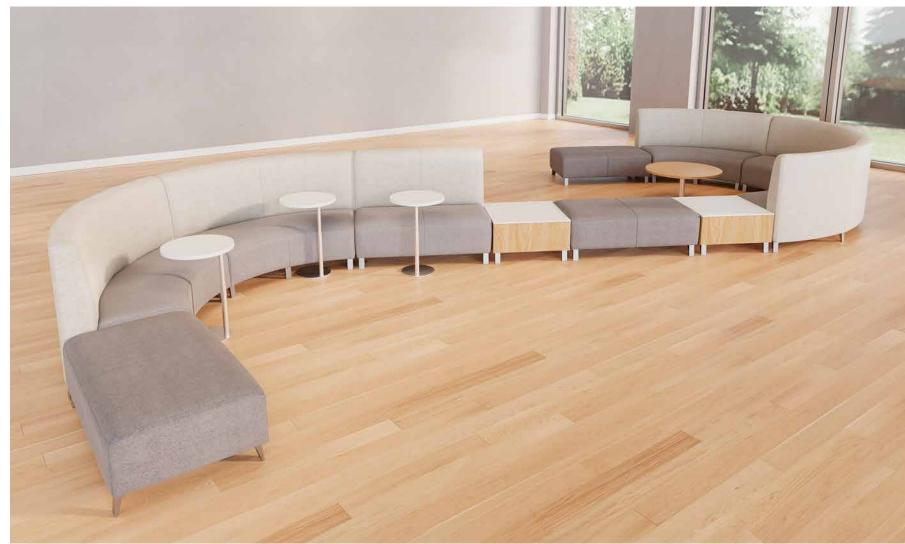

### Kenzie Collection

Our Kenzie Modular Seating defines any space as a large sweeping curved or straight unit or as a collaborative area.

The curved lines of these tailored lounge pieces are well complemented by six different ottoman choices, our Kenzie Laptop Table, Hattie Height Adjustable Laptop Table, and six in-line, and freestanding tables, as well as our complete Cafe Table Collection.

Make it yours with a choice of high, low or no back, wood or metal feet and curved, serpentine, or straight configurations.

Additional options for mulitple applied fabrics, moisture barriers, upholstered arms, Solid Surface arm caps, and custom finishes are also available.

Add a flush mount Power Module in the seat, seat back, or in-line and freestanding tables with 2 receptacles and dual USB for functionality and accessibility.