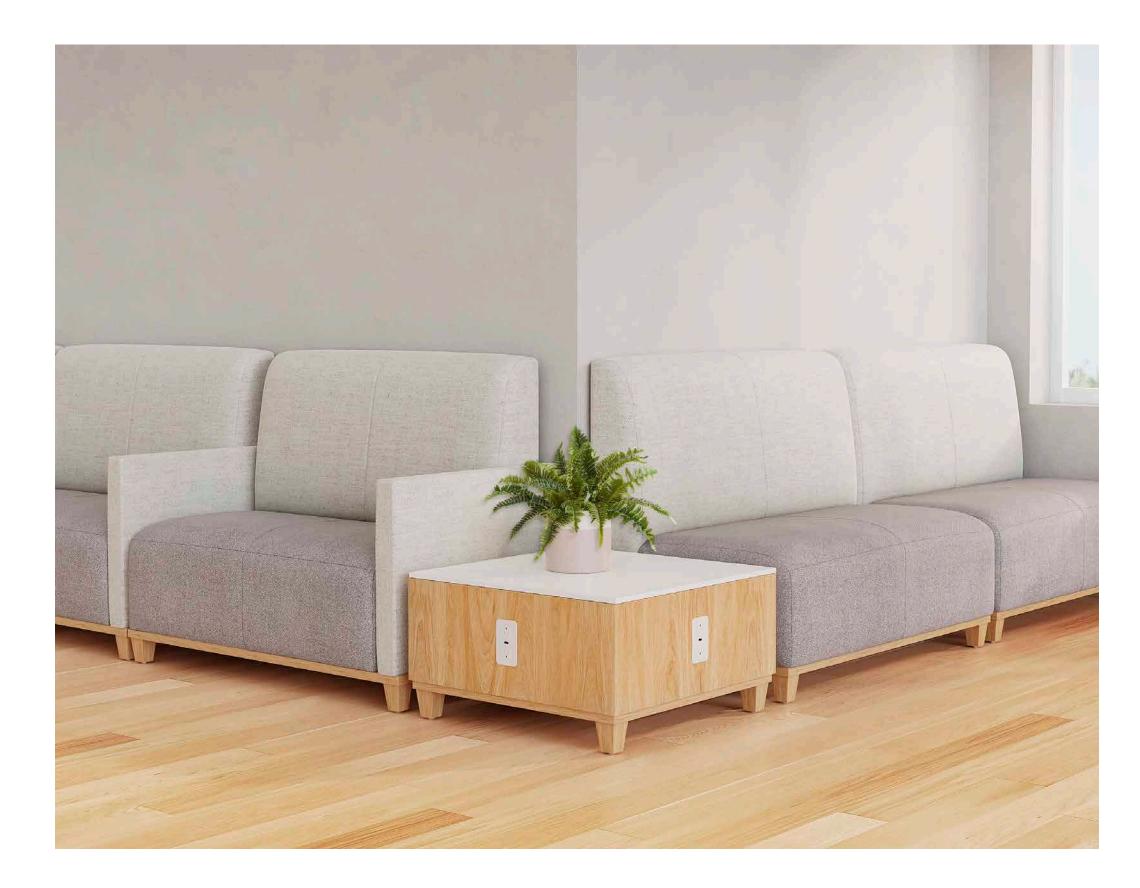

### Kenzie Collection

Our Kenzie Modular Seating defines any space as a large sweeping curved or straight unit or as a collaborative area.

The curved lines of these tailored lounge pieces are well complemented by six different ottoman choices, our Kenzie Laptop Table, Hattie Height Adjustable Laptop Table, and six in-line, and freestanding tables, as well as our complete Cafe Table Collection.

Make it yours with a choice of high, low or no back, wood or metal feet and curved, serpentine, or straight configurations.

Additional options for mulitple applied fabrics, moisture barriers, upholstered arms, Solid Surface arm caps, and custom finishes are also available.

Add a flush mount Power Module in the seat, seat back, or in-line and freestanding tables with 2 receptacles and dual USB for functionality and accessibility.