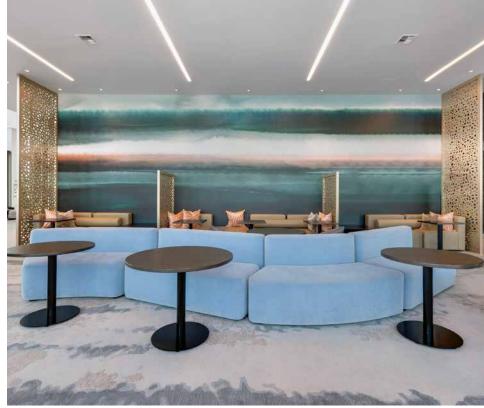

### Kenzie Collection

Our Kenzie Modular Seating defines any space as a large sweeping curved or straight unit or as a collaborative area.

The curved lines of these tailored lounge pieces are well complemented by six different ottoman choices, our Kenzie Laptop Table, Hattie Height Adjustable Laptop Table, and six in-line, and freestanding tables, as well as our complete Cafe Table Collection.

Make it yours with a choice of high, low or no back, wood or metal feet and curved, serpentine, or straight configurations.

Additional options for mulitple applied fabrics, moisture barriers, upholstered arms, Solid Surface arm caps, and custom finishes are also available.