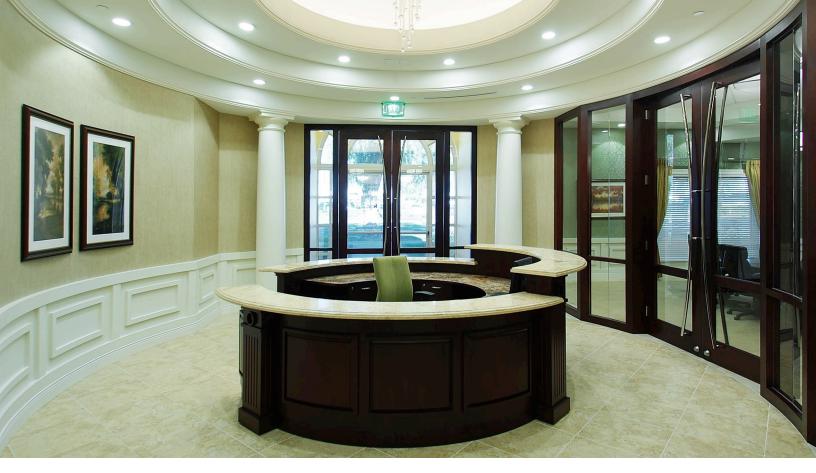

# oly curvedreception

A sweeping curved reception combined with the durability of a solid surface transaction top is ideal for high traffic areas. Make a clean modern statement as clients enter your office. Curved reception sections are 42 inches high with transaction top or 30 inches high without, each quarter round section is 45 inches wide.

\*Back lit logos are not available on curved solid surface transaction tops