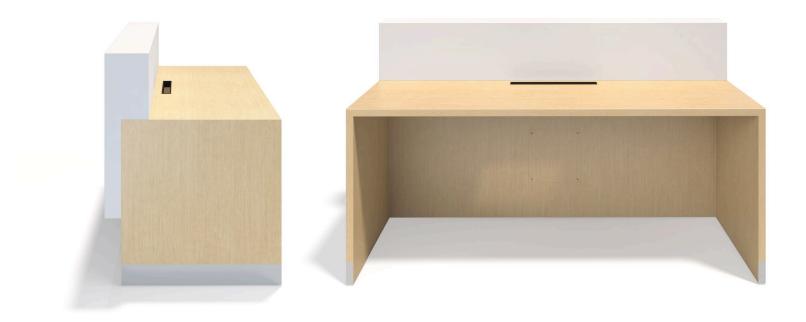

# oly singlereception

Oly Single Reception stations are designed to help you inform visitors with plenty of room for way finding or your logo. Start with the single desk and add components that can be tailored to support whatever your technology, work process, and staffing needs. Not only will an Oly Reception Station make a positive statement about your company, but the care and construction will keep generating these impressions for years to come.