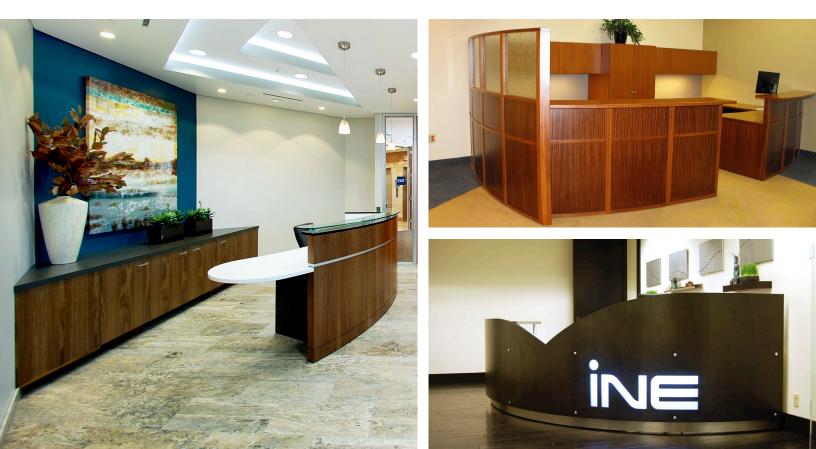

# custom reception

Oly is just the beginning of what we can create for you. No matter how big or small your reception area is, we will work with you to make the perfect reception station to meet your space requirements, storage needs and budget. Create the perfect design impression for your office.