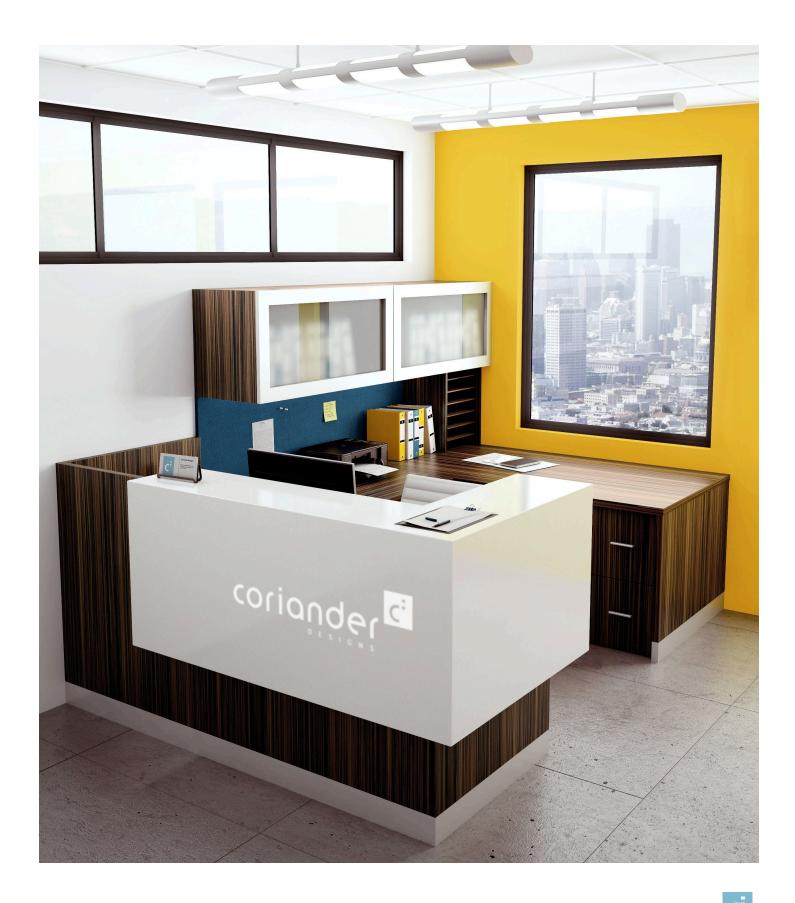

# oly ureception

A great fit for an executive reception area with plenty of work space and ample storage. Featuring clean lines and a bold geometric solid surface transaction top. Perfect for high traffic areas, solid surface is durable and non porous for easy cleaning. It has a pleasing modern aesthetic while providing space for efficient uncluttered workspace; Oly Reception is a flexible solution to fulfill the requirements of any space.

# oly singlereception

Oly Single Reception stations are designed to help you inform visitors with plenty of room for way finding or your logo. Start with the single desk and add components that can be tailored to support whatever your technology, work process, and staffing needs. Not only will an Oly Reception Station make a positive statement about your company, but the care and construction will keep generating these impressions for years to come.