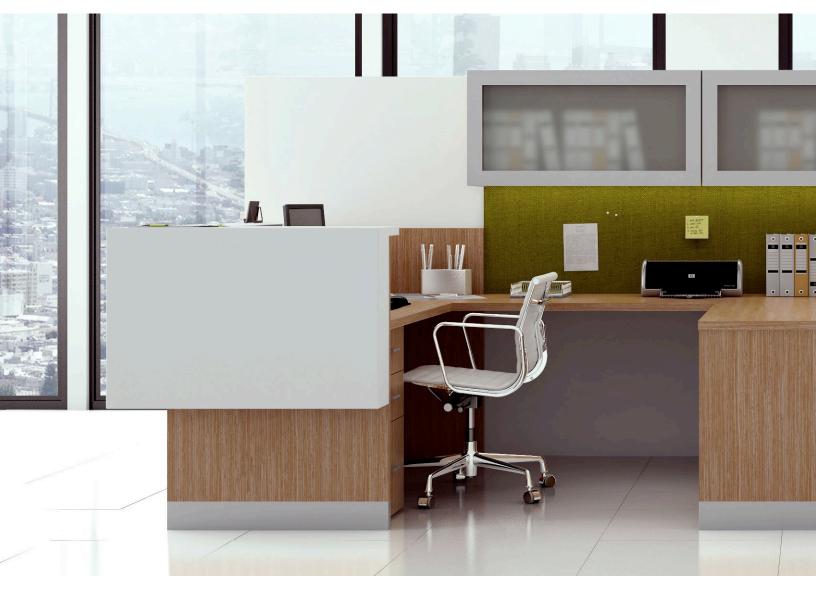

# oly singlereception

Oly Single Reception stations are designed to help you inform visitors with plenty of room for way finding or your logo. Start with the single desk and add components that can be tailored to support whatever your technology, work process, and staffing needs. Not only will an Oly Reception Station make a positive statement about your company, but the care and construction will keep generating these impressions for years to come.