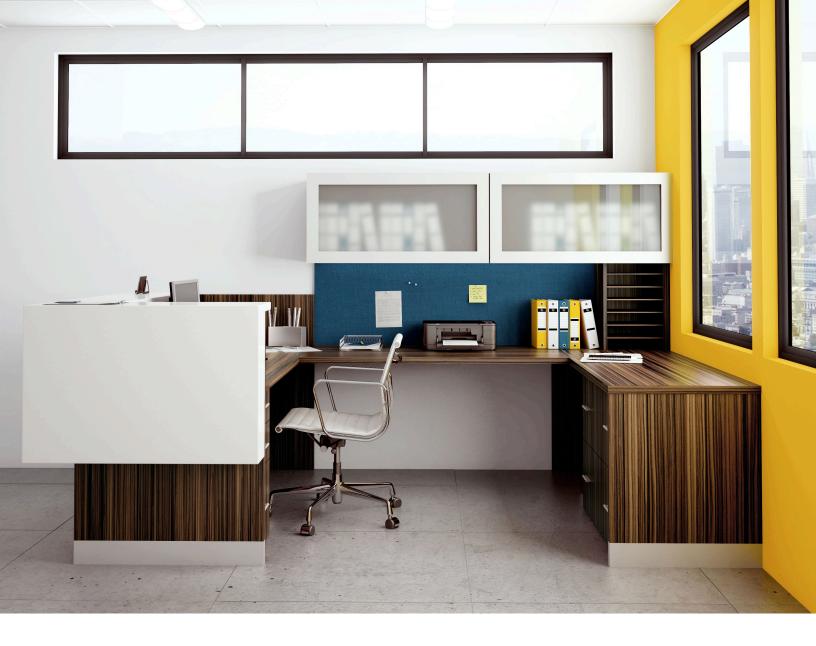

# oly ureception

A great fit for an executive reception area with plenty of work space and ample storage. Featuring clean lines and a bold geometric solid surface transaction top. Perfect for high traffic areas, solid surface is durable and non porous for easy cleaning. It has a pleasing modern aesthetic while providing space for efficient uncluttered workspace; Oly Reception is a flexible solution to fulfill the requirements of any space.

# oly singlereception

Oly Single Reception stations are designed to help you inform visitors with plenty of room for way finding or your logo. Start with the single desk and add components that can be tailored to support whatever your technology, work process, and staffing needs. Not only will an Oly Reception Station make a positive statement about your company, but the care and construction will keep generating these impressions for years to come.