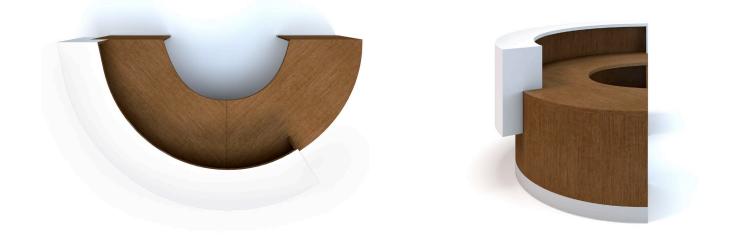

# oly curvedreception

A sweeping curved reception combined with the durability of a solid surface transaction top is ideal for high traffic areas. Make a clean modern statement as clients enter your office. Curved reception sections are 42 inches high with transaction top or 30 inches high without, each quarter round section is 45 inches wide.

\*Back lit logos are not available on curved solid surface transaction tops