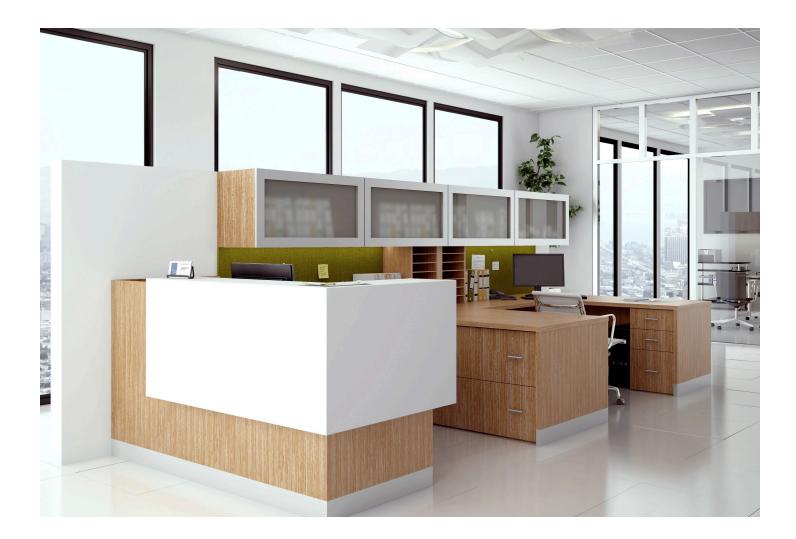

# oly singlereception

Oly Single Reception stations are designed to help you inform visitors with plenty of room for way finding or your logo. Start with the single desk and add components that can be tailored to support whatever your technology, work process, and staffing needs. Not only will an Oly Reception Station make a positive statement about your company, but the care and construction will keep generating these impressions for years to come.