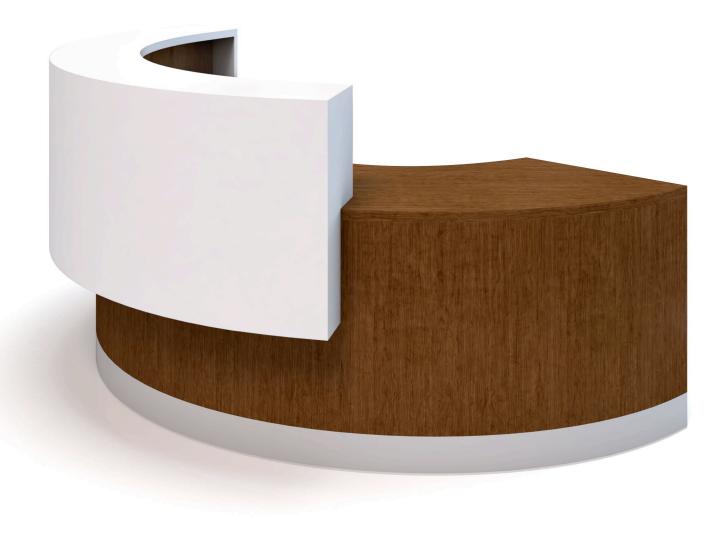

# oly curvedreception

A sweeping curved reception combined with the durability of a solid surface transaction top is ideal for high traffic areas. Make a clean modern statement as clients enter your office. Curved reception sections are 42 inches high with transaction top or 30 inches high without, each quarter round section is 45 inches wide.

\*Back lit logos are not available on curved solid surface transaction tops