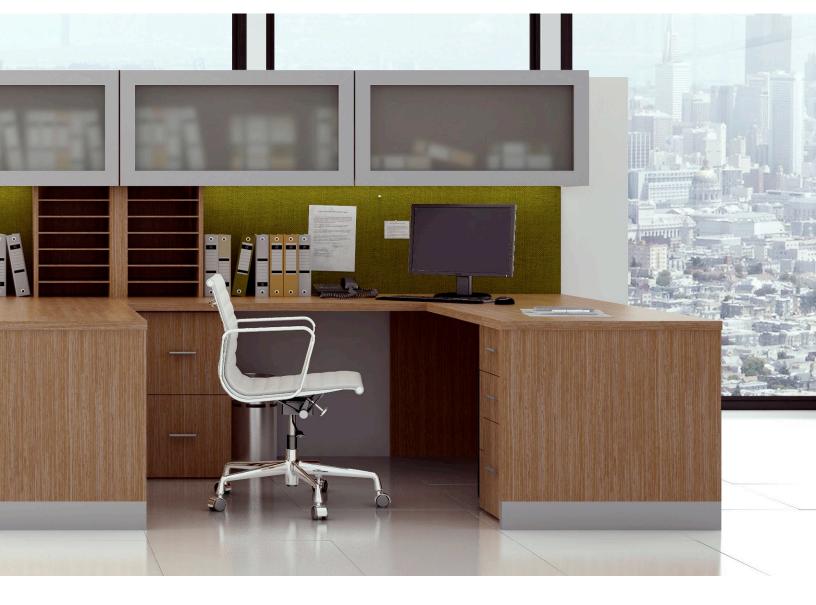

# oly singlereception

Oly Single Reception stations are designed to help you inform visitors with plenty of room for way finding or your logo. Start with the single desk and add components that can be tailored to support whatever your technology, work process, and staffing needs. Not only will an Oly Reception Station make a positive statement about your company, but the care and construction will keep generating these impressions for years to come.