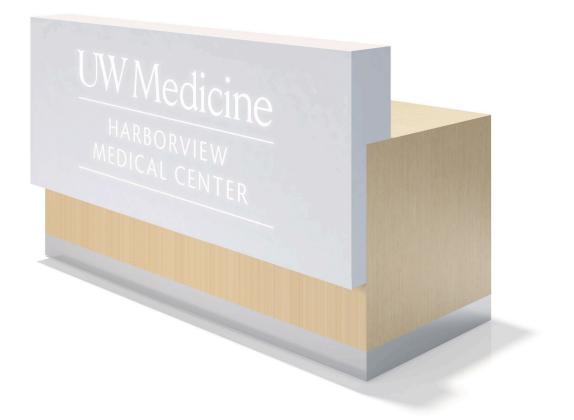

# custom reception

Oly is just the beginning of what we can create for you. No matter how big or small your reception area is, we will work with you to make the perfect reception station to meet your space requirements, storage needs and budget. Create the perfect design impression for your office.