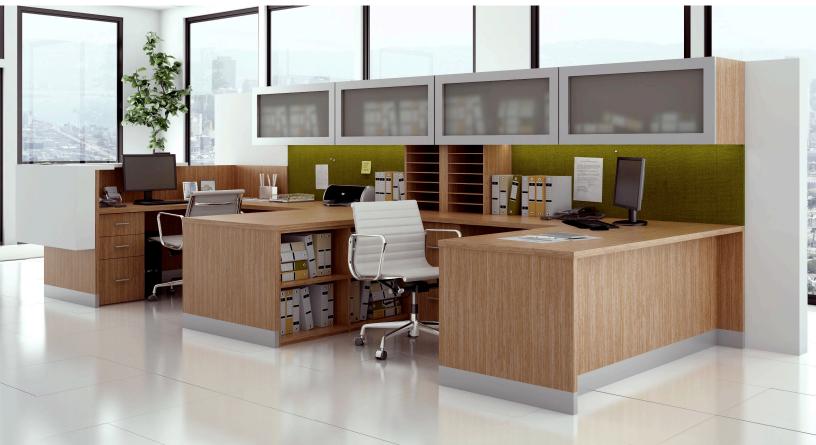

#### oly multireception

Increase interaction and collaboration with Oly multi reception in an open floor plan. Configure each station to be sleek and functional with a multitude of sizes and options, while maximizing the efficiency of any space. Utilizing soft close euro lift hinges on the overhead doors to make a space saving impact. Create a sense of community and fun with a connected work environment. Oly Reception Stations are offered in your choice of engineered veneers, most of which are FSC certified, or high quality textured wood grain laminates