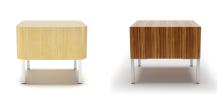

## 9035-rt/cb albany occasional tables

9035rt/cb 18

w: 18.00 D: 18.00

H: 20.00

The Albany rounded and cube tables are substantial in size with a light lift from brushed steel legs, resulting in a perfectly balanced occasional table. The pieces work well with many designs, due to their squared and rounded profile options. The tables are available in all our standard wood veneer stains and species, with or without a solid surface or laminate top.

9035rt/cb 32

w: 32.00

D: 32.00 н: 16.00

rt - Solid Surface Top

rt - Laminate Surface Top

9035rt/cb 24

w: 24.00 D: 24.00 н: 20.00

cb - Solid Surface Top