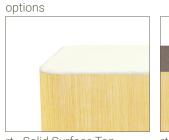

## 9035-rt/cb albany occasional tables

9035rt/cb 18

w: 18.00 D: 18.00

H: 20.00

The Albany rounded and cube tables are substantial in size with a light lift from brushed steel legs, resulting in a perfectly balanced occasional table. The pieces work well with many designs, due to their squared and rounded profile options. The tables are available in all our standard wood veneer stains and species, with or without a solid surface or laminate top.

9035rt/cb 32

w: 32.00

D: 32.00 н: 16.00

rt - Solid Surface Top

rt - Laminate Surface Top

9035rt/cb 24

w: 24.00 D: 24.00 н: 20.00

cb - Solid Surface Top