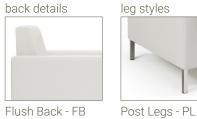

## Albany Lounge Chairs

9035 albany lounge chairs

9035-

w: 30.00 D: 30.00 н: 33.50

Albany offers simple, straightforward styling sure to complement any space. The straight lines and box shape are modern and timeless. The brushed metal legs, available in square post and thin sled, dress the piece up while the tufted or smooth back options allow for personal detailed design. Upholstery and cushions constructed from CFC free and recycled material make this piece a natural choice.

9035-

9035-

3

D: 30.00 н: 33.50

> w: 76.00 D: 30.00

н: 33.50

w: 53.00

Flush Back - FB

Tufted Back - TBR

Wrapped Back - WB Sled Base - SB