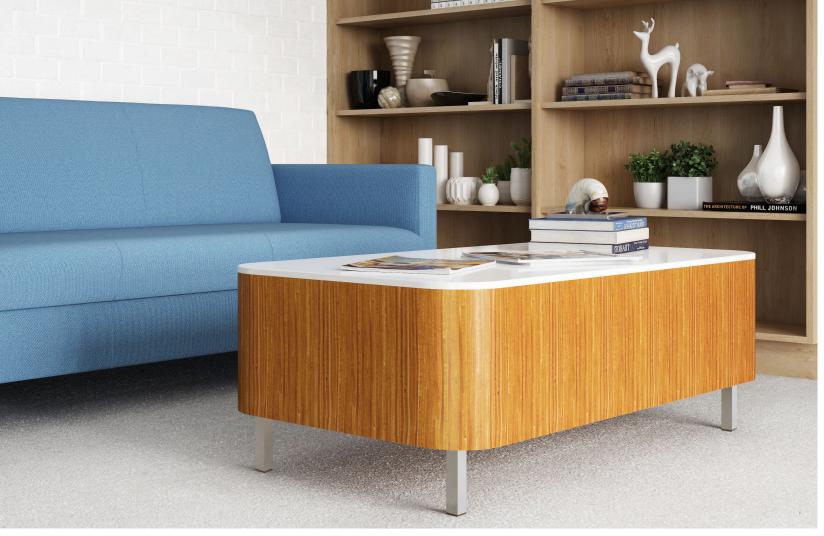

## 9035-rt/cb albany occasional tables

9035rt/cb 18

w: 18.00 D: 18.00

H: 20.00

The Albany rounded and cube tables are substantial in size with a light lift from brushed steel legs, resulting in a perfectly balanced occasional table. The pieces work well with many designs, due to their squared and rounded profile options. The tables are available in all our standard wood veneer stains and species, with or without a solid surface or laminate top.

9035rt/cb 32

w: 32.00

D: 32.00 н: 16.00

rt - Solid Surface Top

rt - Laminate Surface Top

9035rt/cb 24

w: 24.00 D: 24.00 н: 20.00

cb - Solid Surface Top

cb - Laminate Surface Top

9035rt/cb 2448

w: 48.00 D: 24.00 н: 16.00