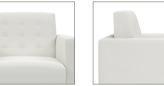

## Albany Lounge Chairs

9035 albany lounge chairs

9035-

w: 30.00 D: 30.00 н: 33.50

Albany offers simple, straightforward styling sure to complement any space. The straight lines and box shape are modern and timeless. The brushed metal legs, available in square post and thin sled, dress the piece up while the tufted or smooth back options allow for personal detailed design. Upholstery and cushions constructed from CFC free and recycled material make this piece a natural choice.

9035-

9035-

3

D: 30.00 н: 33.50

> w: 76.00 D: 30.00

н: 33.50

w: 53.00

Flush Back - FB

Tufted Back - TBR

Wrapped Back - WB Sled Base - SB