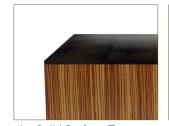

## 9035-rt/cb albany occasional tables

9035rt/cb 18

w: 18.00 D: 18.00

H: 20.00

The Albany rounded and cube tables are substantial in size with a light lift from brushed steel legs, resulting in a perfectly balanced occasional table. The pieces work well with many designs, due to their squared and rounded profile options. The tables are available in all our standard wood veneer stains and species, with or without a solid surface or laminate top.

9035rt/cb 32

w: 32.00

D: 32.00 н: 16.00

rt - Solid Surface Top

rt - Laminate Surface Top

9035rt/cb 24

w: 24.00 D: 24.00 н: 20.00

cb - Solid Surface Top