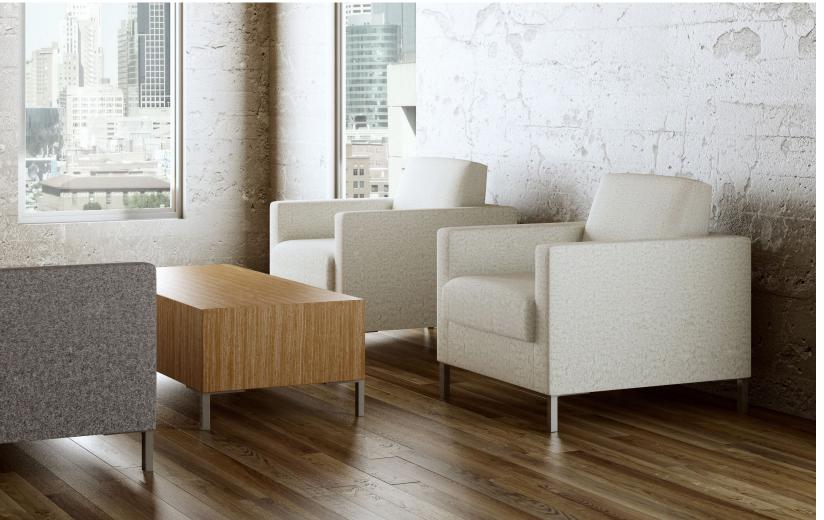

## 9035-rt/cb albany occasional tables

9035rt/cb 18

w: 18.00 D: 18.00

H: 20.00

The Albany rounded and cube tables are substantial in size with a light lift from brushed steel legs, resulting in a perfectly balanced occasional table. The pieces work well with many designs, due to their squared and rounded profile options. The tables are available in all our standard wood veneer stains and species, with or without a solid surface or laminate top.

9035rt/cb 32

w: 32.00

D: 32.00 н: 16.00

rt - Solid Surface Top

rt - Laminate Surface Top

9035rt/cb 24

w: 24.00 D: 24.00 н: 20.00

cb - Solid Surface Top

cb - Laminate Surface Top

9035rt/cb 2448

w: 48.00 D: 24.00 н: 16.00