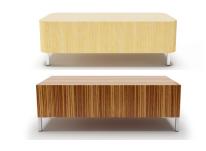

## 9035-rt/cb albany occasional tables

9035rt/cb 18

w: 18.00 D: 18.00

H: 20.00

The Albany rounded and cube tables are substantial in size with a light lift from brushed steel legs, resulting in a perfectly balanced occasional table. The pieces work well with many designs, due to their squared and rounded profile options. The tables are available in all our standard wood veneer stains and species, with or without a solid surface or laminate top.

9035rt/cb 32

w: 32.00

D: 32.00 н: 16.00

rt - Solid Surface Top

rt - Laminate Surface Top

9035rt/cb 24

w: 24.00 D: 24.00 н: 20.00

cb - Solid Surface Top