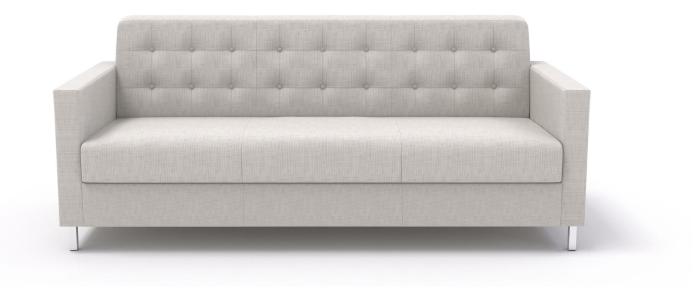

## Albany Lounge Chairs

9035 albany lounge chairs

9035-

w: 30.00 D: 30.00 н: 33.50

Albany offers simple, straightforward styling sure to complement any space. The straight lines and box shape are modern and timeless. The brushed metal legs, available in square post and thin sled, dress the piece up while the tufted or smooth back options allow for personal detailed design. Upholstery and cushions constructed from CFC free and recycled material make this piece a natural choice.