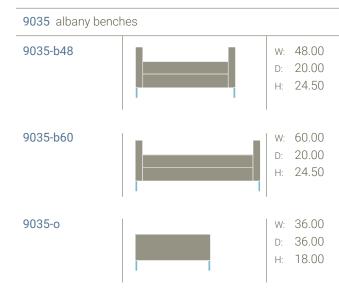

## Albany Benches

The strong lines and elegant form allow Albany Benches to fill the gap between formal and casual spaces. Designed to complement the rest of the Albany Series and to give substance and style to any lobby, lounge area, or break room.