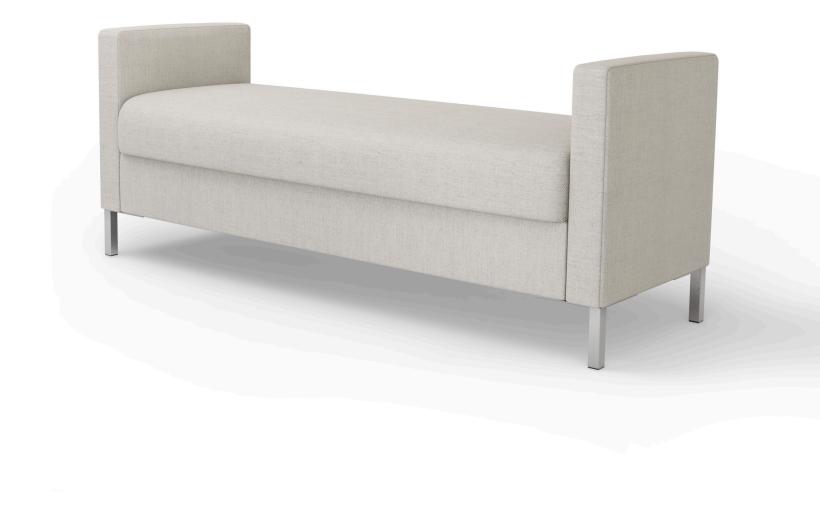

## Albany Benches

The strong lines and elegant form allow Albany Benches to fill the gap between formal and casual spaces. Designed to complement the rest of the Albany Series and to give substance and style to any lobby, lounge area, or break room.