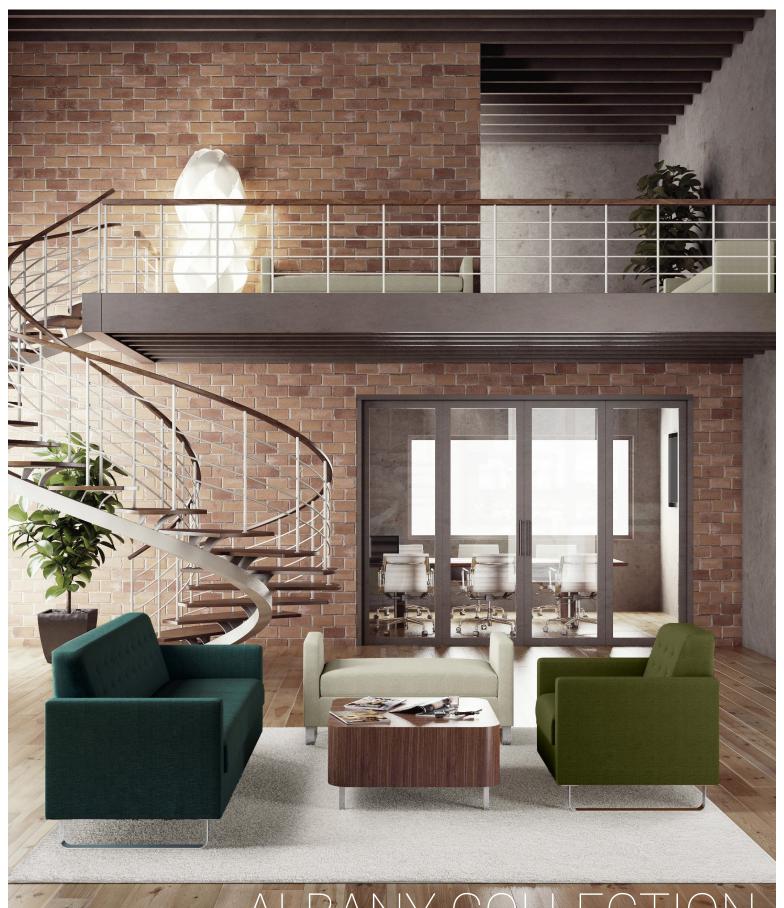

## Albany Lounge Chairs

9035 albany lounge chairs

9035-

w: 30.00 D: 30.00 н: 33.50

Albany offers simple, straightforward styling sure to complement any space. The straight lines and box shape are modern and timeless. The brushed metal legs, available in square post and thin sled, dress the piece up while the tufted or smooth back options allow for personal detailed design. Upholstery and cushions constructed from CFC free and recycled material make this piece a natural choice.

## Albany Benches

The strong lines and elegant form allow Albany Benches to fill the gap between formal and casual spaces. Designed to complement the rest of the Albany Series and to give substance and style to any lobby, lounge area, or break room.