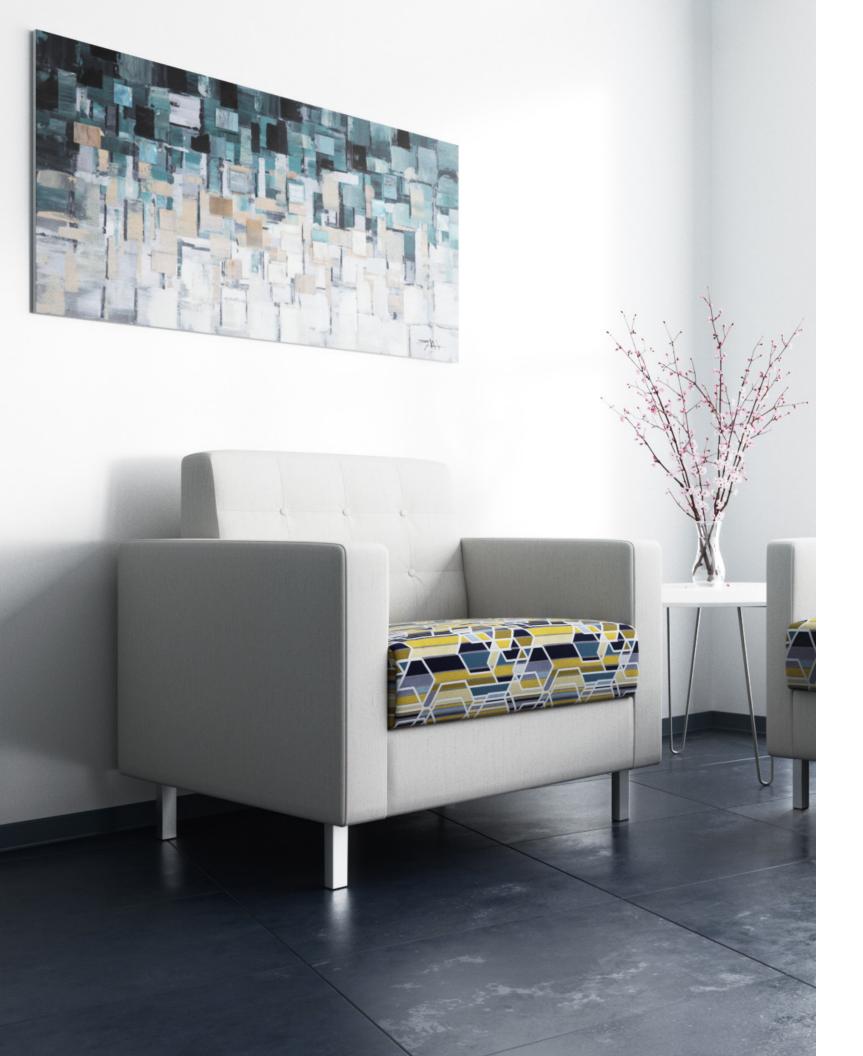

## Albany Lounge Chairs

9035 albany lounge chairs

9035-

w: 30.00 D: 30.00 н: 33.50

Albany offers simple, straightforward styling sure to complement any space. The straight lines and box shape are modern and timeless. The brushed metal legs, available in square post and thin sled, dress the piece up while the tufted or smooth back options allow for personal detailed design. Upholstery and cushions constructed from CFC free and recycled material make this piece a natural choice.