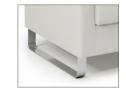

## Albany Lounge Chairs

9035 albany lounge chairs

9035-

w: 30.00 D: 30.00 н: 33.50

Albany offers simple, straightforward styling sure to complement any space. The straight lines and box shape are modern and timeless. The brushed metal legs, available in square post and thin sled, dress the piece up while the tufted or smooth back options allow for personal detailed design. Upholstery and cushions constructed from CFC free and recycled material make this piece a natural choice.

9035-

9035-

3

D: 30.00 н: 33.50

> w: 76.00 D: 30.00

н: 33.50

w: 53.00

Flush Back - FB