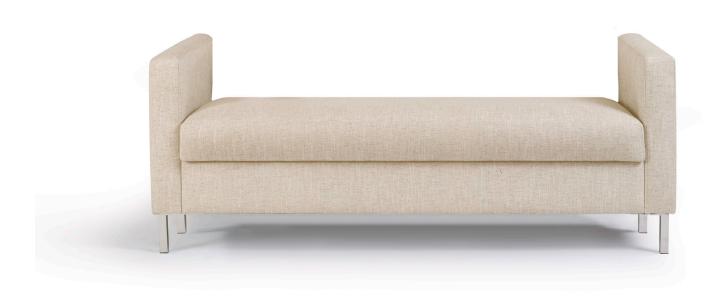

## Albany Benches

The strong lines and elegant form allow Albany Benches to fill the gap between formal and casual spaces. Designed to complement the rest of the Albany Series and to give substance and style to any lobby, lounge area, or break room.