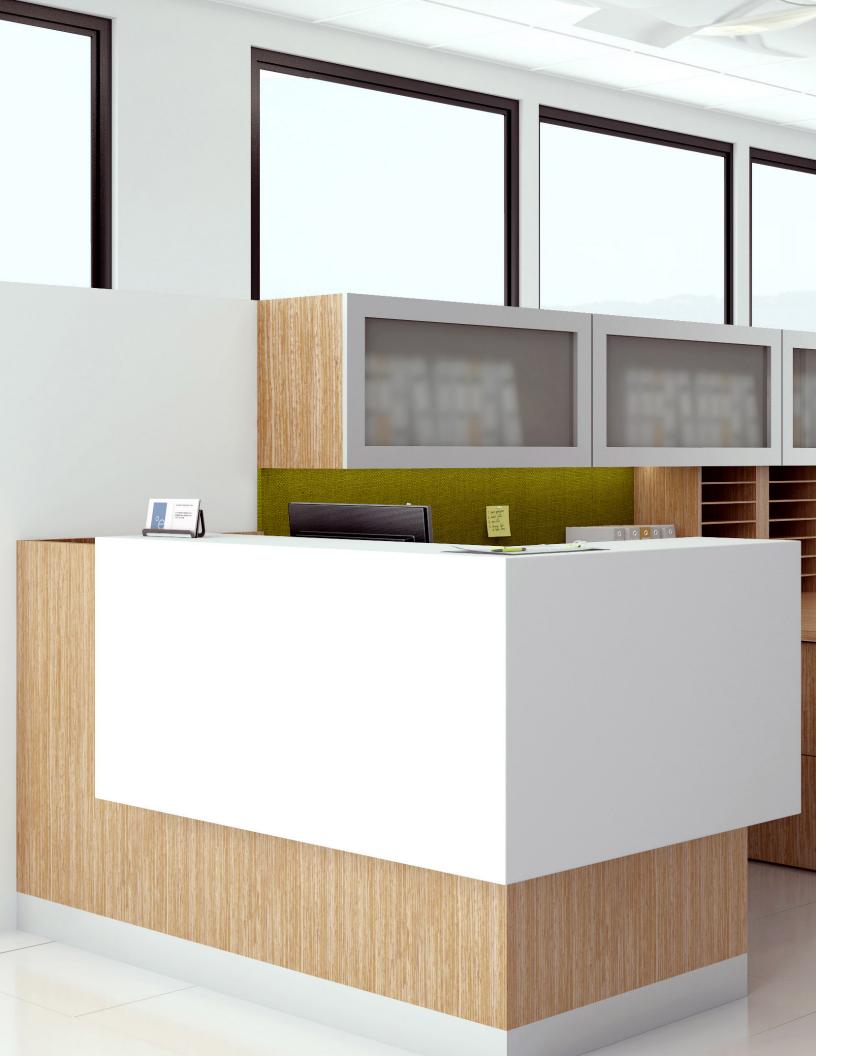

### Oly Single Reception

Oly Single Reception stations are designed to help you inform visitors with plenty of room for way finding or your logo. Start with the single desk and add components that can be tailored to support whatever your technology, work process, and staffing needs. Not only will an Oly Reception Station make a positive statement about your company, but the care and construction will keep generating these impressions for years to come.