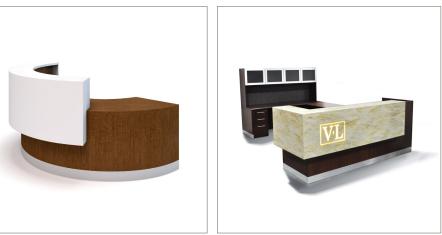

#### Oly Curved Reception

A sweeping curved reception combined with the durability of a solid surface transaction top is ideal for high traffic areas. Make a clean modern statement as clients enter your office. Curved reception sections are 42 inches high with transaction top or 30 inches high without, each quarter round section is 45 inches wide.

#### Oly U-Reception

A great fit for an executive reception area with plenty of work space and ample storage. Featuring clean lines and a bold geometric solid surface transaction top. Perfect for high traffic areas, solid surface is durable and nonporous for easy cleaning. It has a pleasing modern aesthetic while providing space for efficient uncluttered workspace; Oly Reception is a flexible solution to fulfill the requirements of any space.