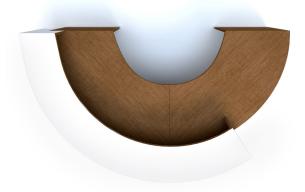

#### Oly Curved Reception

A sweeping curved reception combined with the durability of a solid surface transaction top is ideal for high traffic areas. Make a clean modern statement as clients enter your office. Curved reception sections are 42 inches high with transaction top or 30 inches high without, each quarter round section is 45 inches wide.