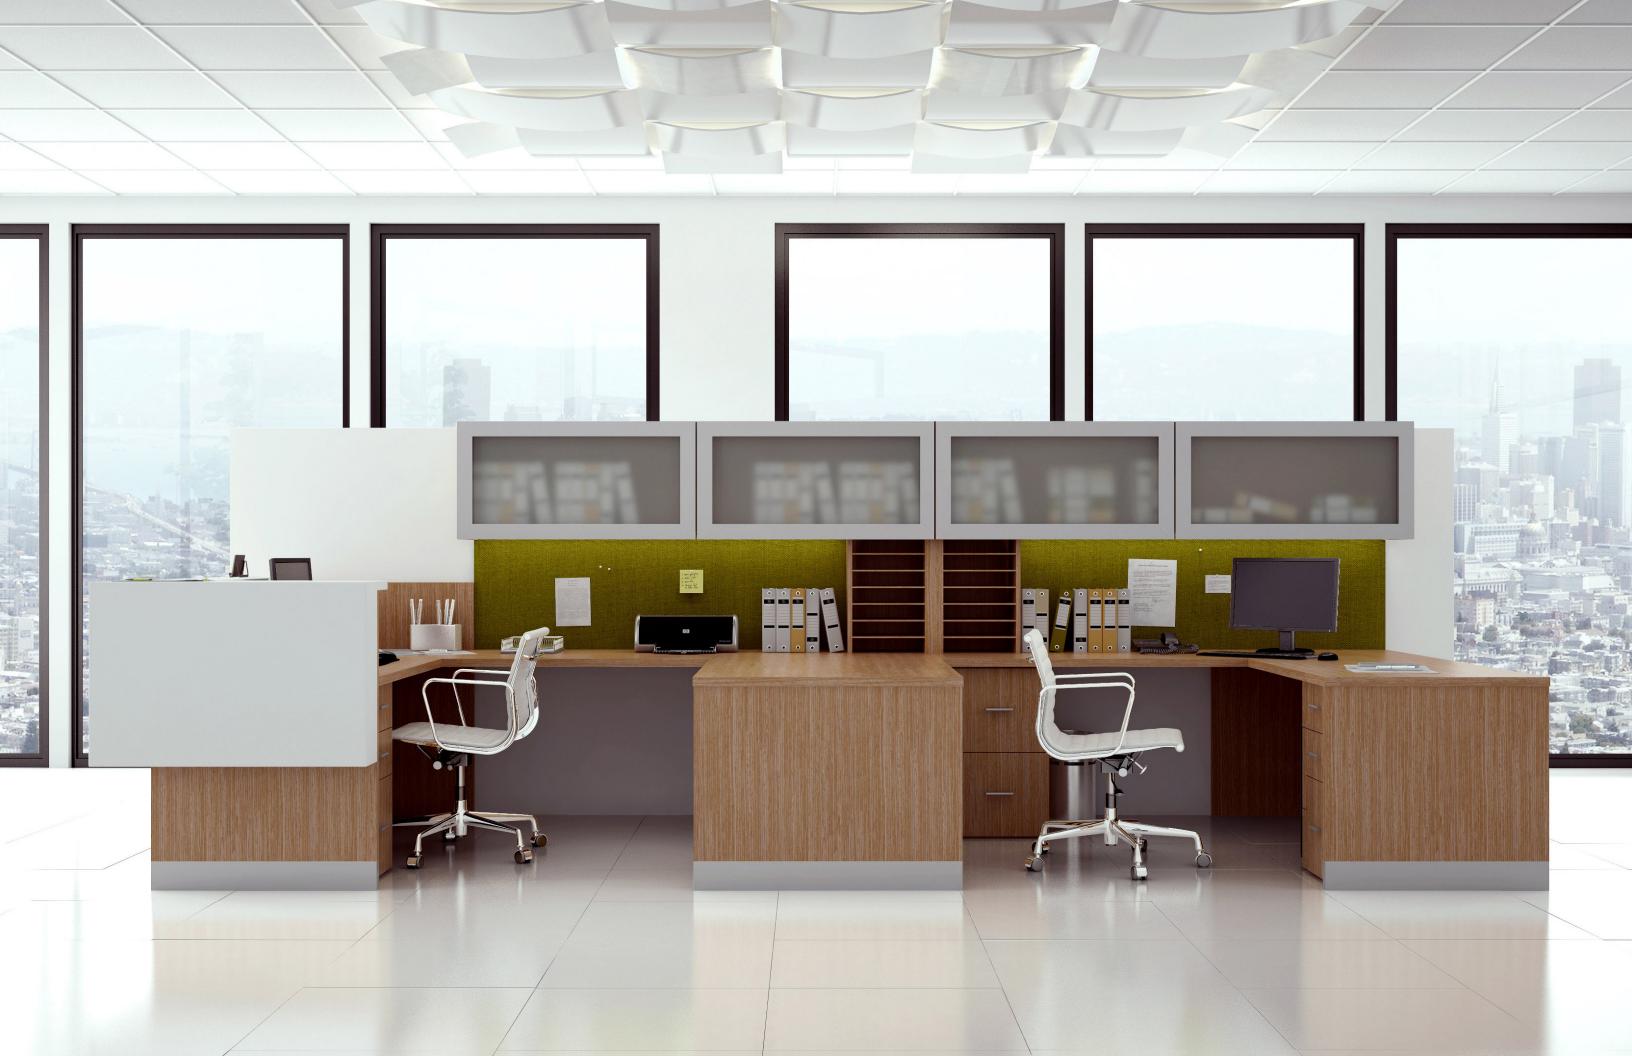

#### Oly Multi-Reception

Increase interaction and collaboration with Oly multi reception in an open floor plan. Configure each station to be sleek and functional with a multitude of sizes and options, while maximizing the efficiency of any space. Utilizing soft close euro lift hinges on the overhead doors to make a space saving impact. Create a sense of community and fun with a connected work environment. Oly Reception Stations are offered in your choice of engineered veneers, most of which are FSC certified, or high quality textured wood grain laminates.