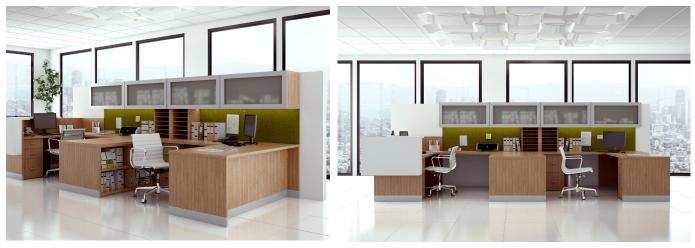

#### Oly Multi-Reception

Increase interaction and collaboration with Oly multi reception in an open floor plan. Configure each station to be sleek and functional with a multitude of sizes and options, while maximizing the efficiency of any space. Utilizing soft close euro lift hinges on the overhead doors to make a space saving impact. Create a sense of community and fun with a connected work environment. Oly Reception Stations are offered in your choice of engineered veneers, most of which are FSC certified, or high quality textured wood grain laminates.