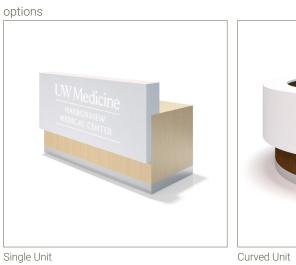

Available as a Single Unit, U-Reception Station, Multi-Reception Station and a Curved Unit, Oly offers a beautiful and well-built welcome to all visitors. Each unit can be customized with your choice of size, materials and finishes. We can also add logos or custom wayfinding text to our Single, U-Shaped and Multi-Reception configurations with optional back lighting.

### Oly Single Reception

Oly Single Reception stations are designed to help you inform visitors with plenty of room for way finding or your logo. Start with the single desk and add components that can be tailored to support whatever your technology, work process, and staffing needs. Not only will an Oly Reception Station make a positive statement about your company, but the care and construction will keep generating these impressions for years to come.

#### Oly Curved Reception

A sweeping curved reception combined with the durability of a solid surface transaction top is ideal for high traffic areas. Make a clean modern statement as clients enter your office. Curved reception sections are 42 inches high with transaction top or 30 inches high without, each quarter round section is 45 inches wide.