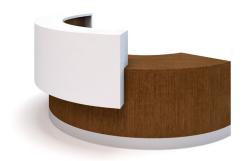

#### Oly Curved Reception

A sweeping curved reception combined with the durability of a solid surface transaction top is ideal for high traffic areas. Make a clean modern statement as clients enter your office. Curved reception sections are 42 inches high with transaction top or 30 inches high without, each quarter round section is 45 inches wide.