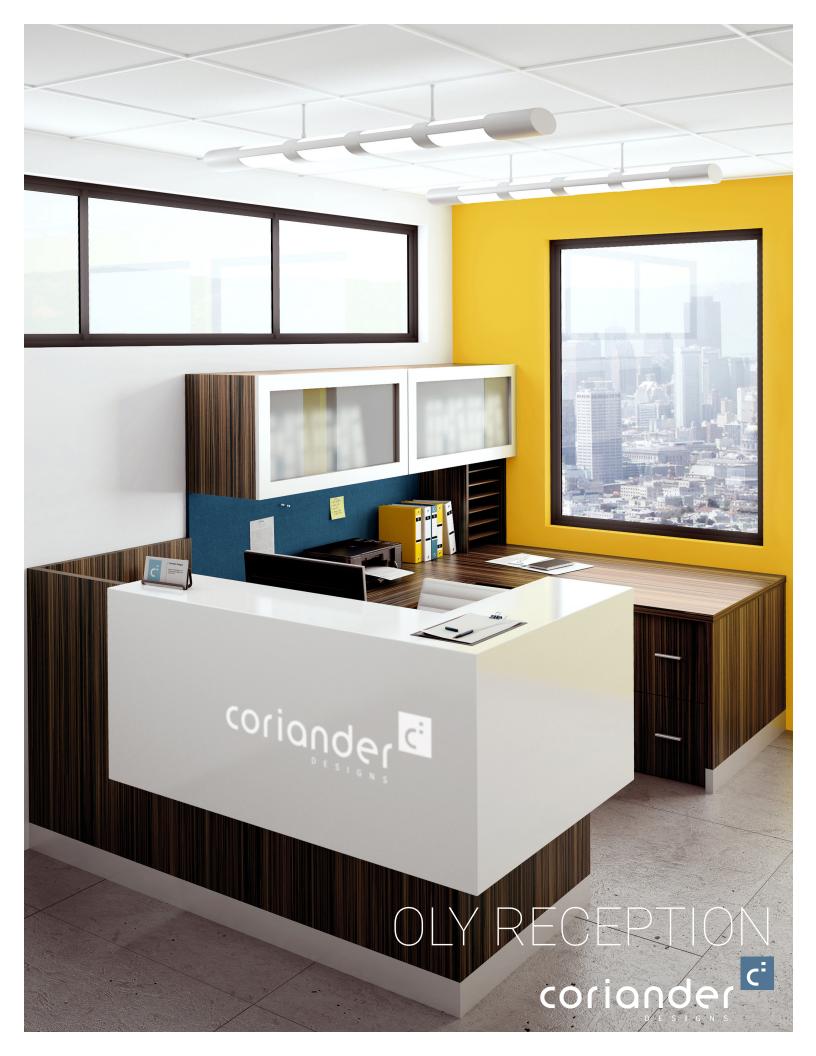

## Oly Reception

U-Shaped Unit

#### Oly U-Reception

A great fit for an executive reception area with plenty of work space and ample storage. Featuring clean lines and a bold geometric solid surface transaction top. Perfect for high traffic areas, solid surface is durable and nonporous for easy cleaning. It has a pleasing modern aesthetic while providing space for efficient uncluttered workspace; Oly Reception is a flexible solution to fulfill the requirements of any space.