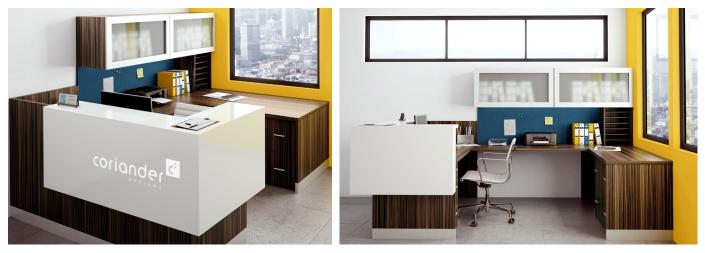

### Oly Single Reception

Oly Single Reception stations are designed to help you inform visitors with plenty of room for way finding or your logo. Start with the single desk and add components that can be tailored to support whatever your technology, work process, and staffing needs. Not only will an Oly Reception Station make a positive statement about your company, but the care and construction will keep generating these impressions for years to come.

# coriander c

1 open person 2. outer into 3. outer into 3. outer into 4. ohing fut 4. Outer sous

0

0

corianderdesigns.com meyerwells.com info@corianderdesigns.com 425.402.8001

20485 144th Ave NE Woodinville, WA 98072