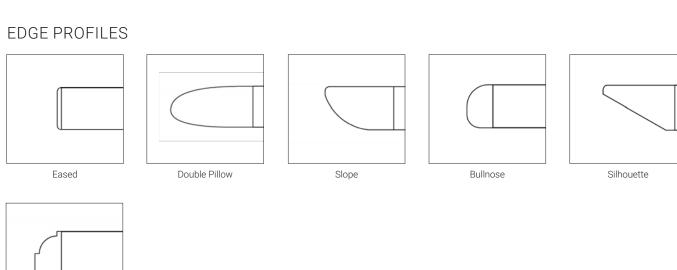

## details

#### FUNCTIONALITY

As with most of our products, our cafe table collections offer a multitude of size and configuration options. All the tables shown can be personalized with any of our offered material and finish and 2 edge profiles. We can also implement height adjustable functionality, where available, casters, and integrated data units for comfort and connectivity all at reach. Custom options are also available. Reach out to one of our sales representatives to learn more about our extensive capabilities.