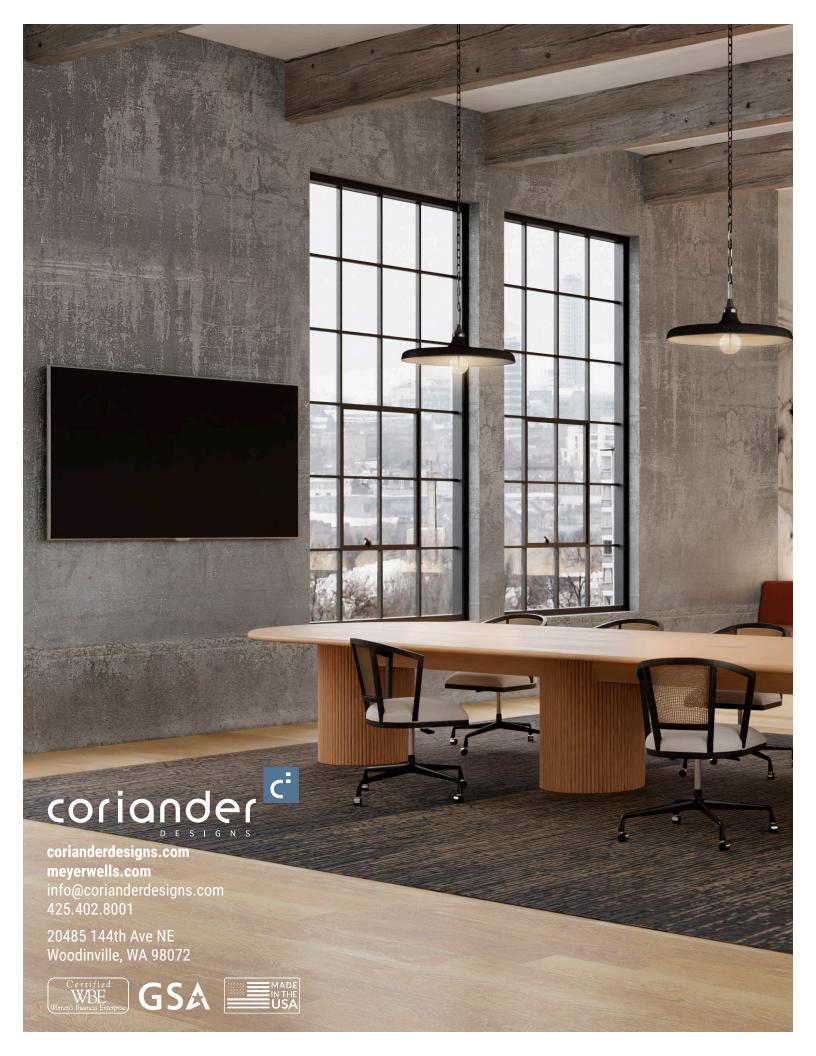

# Elevated Design

Our extensive experience designing furniture to meet customer aspirations while maintaining the fundamentals of holistic care is simply and effectively achieved. Any standard or custom product can be manipulated to meet a project's precise requirements, be they fire retardants, non-ferrous fasteners, increased weight capabilities, elevated seats, moisture barriers, UV inhibitors and bleach cleanable finishes. We also offer anti-microbial solid surface options that can be bonded to arm caps and used as surfaces for any of our tables or counter tops to ensure a sterile, safe and beautiful environment. From lobbies to conference rooms, Coriander Designs is your partner for elevated design.

## Innovative Solutions

A fusion of classic craftsmanship with state of the art machinery sets Coriander Designs among the leaders in the industry. With our extensive product offering and unlimited customized capabilities, we can provide styles, sizes and options to accommodate any environment. Our collaborative process with designers, distribution partners and end users ensures that we meet the comfort, durability and aesthetic needs of our clients. No idea is too large; no project is too detailed.