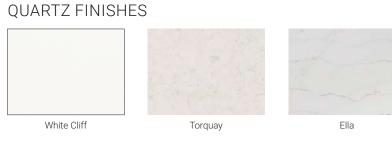

### VENEER WOOD FINISHES

SOLID SURFACE FINISHES

Antique White

Designer White

Designer White

Neo Walnut

Mangalore Mango

French Pear