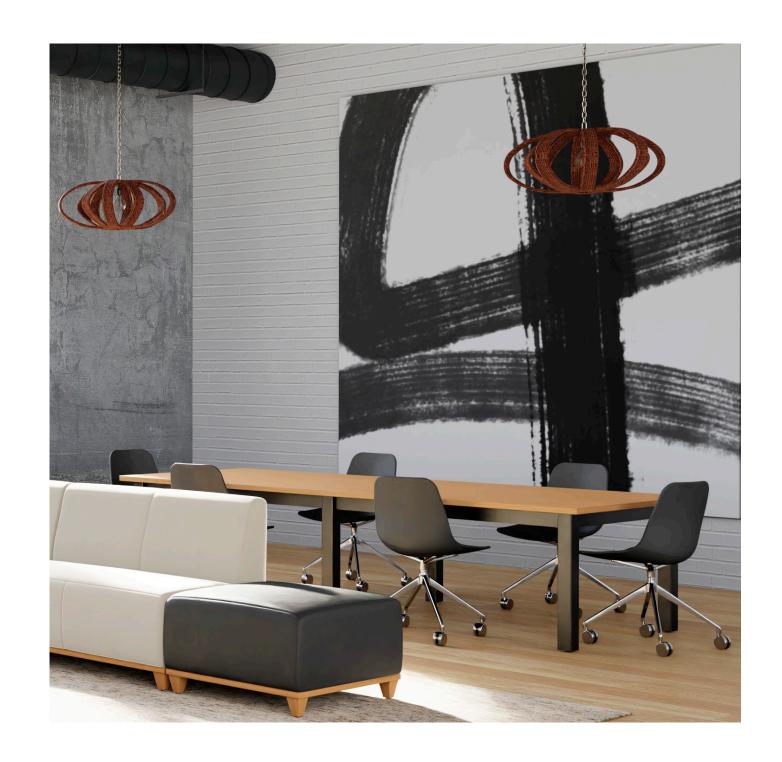

# Elevated Design

Our extensive experience designing furniture to meet customer aspirations while maintaining the fundamentals of holistic care is simply and effectively achieved. Any standard or custom product can be manipulated to meet a project's precise requirements, be they fire retardants, non-ferrous fasteners, increased weight capabilities, elevated seats, moisture barriers, UV inhibitors and bleach cleanable finishes. We also offer anti-microbial solid surface options that can be bonded to arm caps and used as surfaces for any of our tables or counter tops to ensure a sterile, safe and beautiful environment. From lobbies to conference rooms, Coriander Designs is your partner for elevated design.

## Innovative Solutions

A fusion of classic craftsmanship with state of the art machinery sets Coriander Designs among the leaders in the industry. With our extensive product offering and unlimited customized capabilities, we can provide styles, sizes and options to accommodate any environment. Our collaborative process with designers, distribution partners and end users ensures that we meet the comfort, durability and aesthetic needs of our clients. No idea is too large; no project is too detailed.