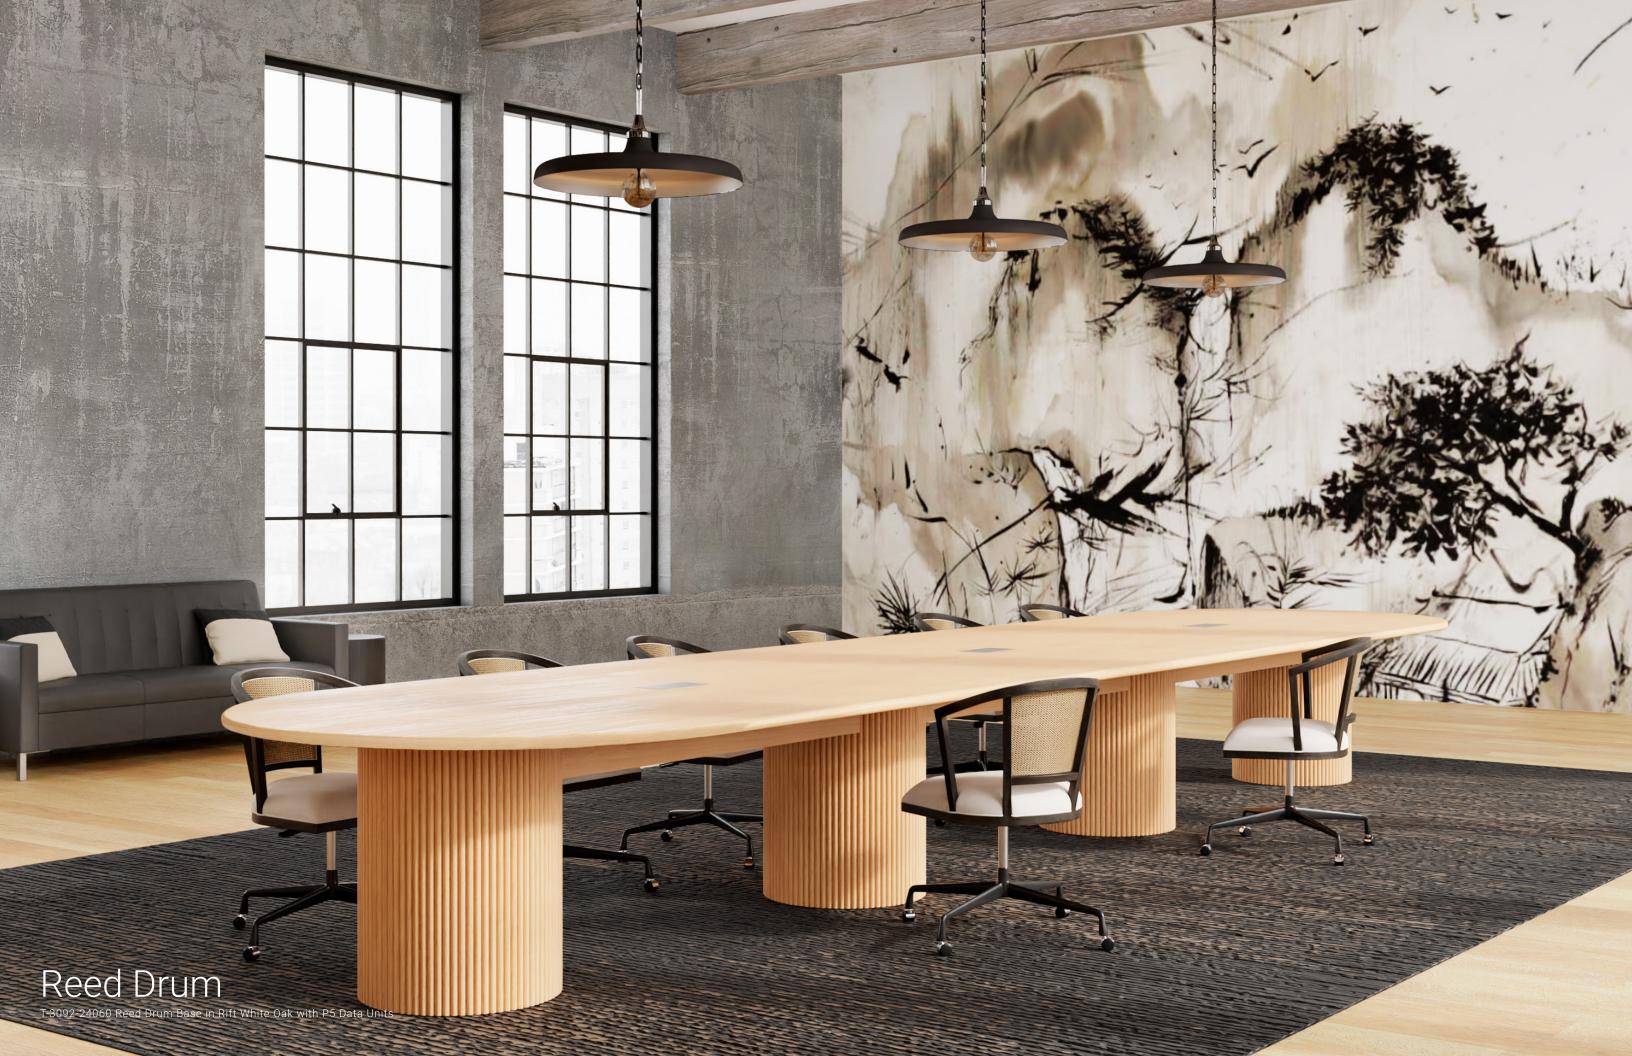

# Elevated Design

Our extensive experience designing furniture to meet customer aspirations while maintaining the fundamentals of holistic care is simply and effectively achieved. Any standard or custom product can be manipulated to meet a project's precise requirements, be they fire retardants, non-ferrous fasteners, increased weight capabilities, elevated seats, moisture barriers, UV inhibitors and bleach cleanable finishes. We also offer anti-microbial solid surface options that can be bonded to arm caps and used as surfaces for any of our tables or counter tops to ensure a sterile, safe and beautiful environment. From lobbies to conference rooms, Coriander Designs is your partner for elevated design.

## Innovative Solutions

A fusion of classic craftsmanship with state of the art machinery sets Coriander Designs among the leaders in the industry. With our extensive product offering and unlimited customized capabilities, we can provide styles, sizes and options to accommodate any environment. Our collaborative process with designers, distribution partners and end users ensures that we meet the comfort, durability and aesthetic needs of our clients. No idea is too large; no project is too detailed.