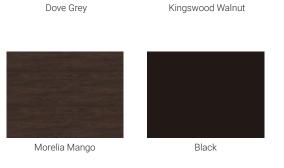

### VENEER WOOD FINISHES

SOLID SURFACE FINISHES

Antique White

Designer White

Designer White

Neo Walnut

Mangalore Mango

French Pear