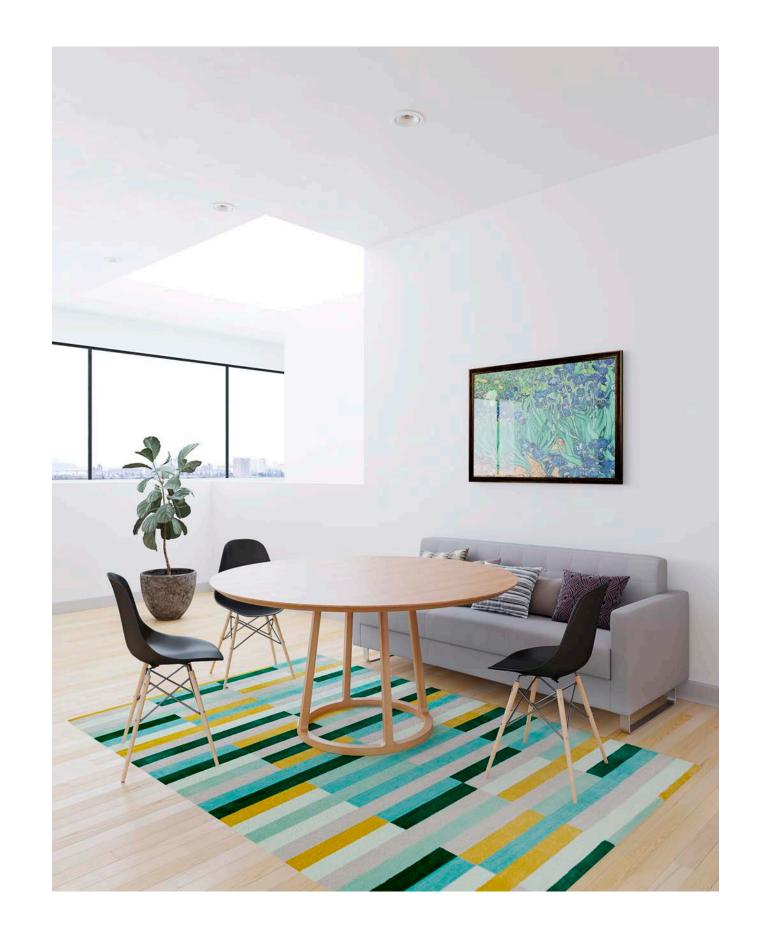

# Elevated Design

Our extensive experience designing furniture to meet customer aspirations while maintaining the fundamentals of holistic care is simply and effectively achieved. Any standard or custom product can be manipulated to meet a project's precise requirements, be they fire retardants, non-ferrous fasteners, increased weight capabilities, elevated seats, moisture barriers, UV inhibitors and bleach cleanable finishes. We also offer anti-microbial solid surface options that can be bonded to arm caps and used as surfaces for any of our tables or counter tops to ensure a sterile, safe and beautiful environment. From lobbies to conference rooms, Coriander Designs is your partner for elevated design.

## Innovative Solutions

A fusion of classic craftsmanship with state of the art machinery sets Coriander Designs among the leaders in the industry. With our extensive product offering and unlimited customized capabilities, we can provide styles, sizes and options to accommodate any environment. Our collaborative process with designers, distribution partners and end users ensures that we meet the comfort, durability and aesthetic needs of our clients. No idea is too large; no project is too detailed.