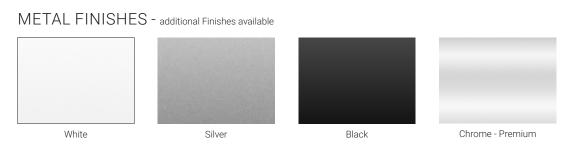

### VENEER WOOD FINISHES

SOLID SURFACE FINISHES

Antique White

Designer White

Designer White

Neo Walnut

Mangalore Mango

French Pear