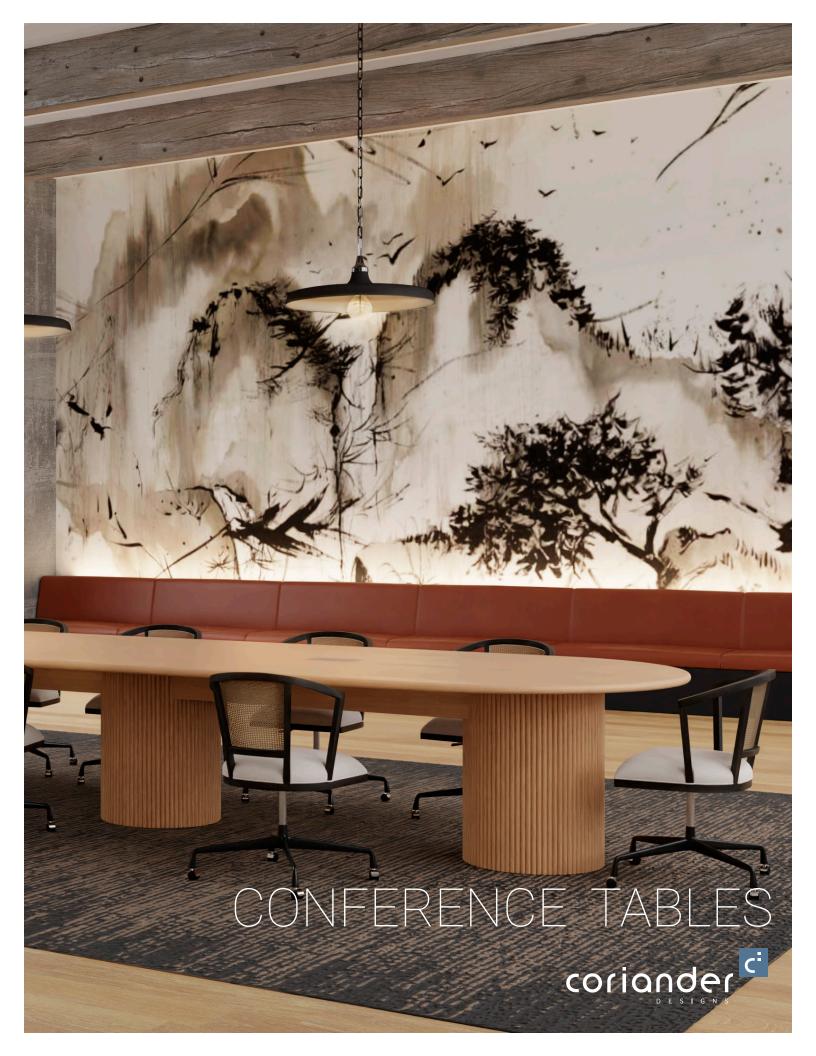

# Elevated Design

Our extensive experience designing furniture to meet customer aspirations while maintaining the fundamentals of holistic care is simply and effectively achieved. Any standard or custom product can be manipulated to meet a project's precise requirements, be they fire retardants, non-ferrous fasteners, increased weight capabilities, elevated seats, moisture barriers, UV inhibitors and bleach cleanable finishes. We also offer anti-microbial solid surface options that can be bonded to arm caps and used as surfaces for any of our tables or counter tops to ensure a sterile, safe and beautiful environment. From lobbies to conference rooms, Coriander Designs is your partner for elevated design.

## Innovative Solutions

A fusion of classic craftsmanship with state of the art machinery sets Coriander Designs among the leaders in the industry. With our extensive product offering and unlimited customized capabilities, we can provide styles, sizes and options to accommodate any environment. Our collaborative process with designers, distribution partners and end users ensures that we meet the comfort, durability and aesthetic needs of our clients. No idea is too large; no project is too detailed.