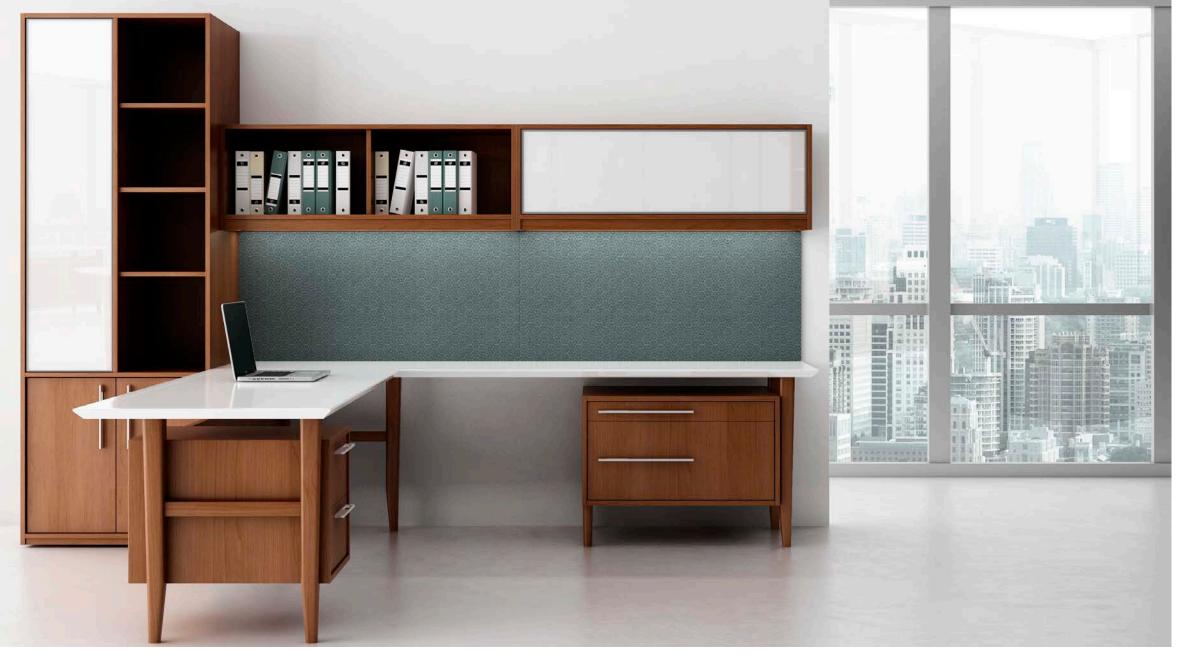

## taylor series

Blending contemporary beliefs with retro styles creates a unique and elegant new casegoods line... Introducing the Taylor series. Taylor amplifies the inherent beauty of wood, in every detail, including soft close door hinges and drawer slides, abundance of storage capabilities and options comprising of solid surface tops, electric overhead lift doors to meet ADA requirements, and in drawer usb / power module, were developed with the user in mind.