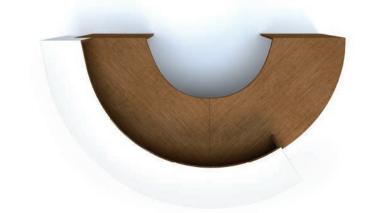

### oly curvedreception

A sweeping curved reception combined with the durability of a solid surface transaction top is ideal for high tra c areas. Make a clean modern statement as clients enter your o ce. Curved reception sections are 42 inches high with transaction top or 30 inches high without, each quarter round section is 45 inches wide.

\*Back lit logos are not available on curved solid surface transaction tops

Lateral Files available in all three series