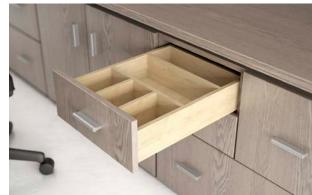

Optional recycle center



Optional built-in drawer dividers





#### cascade series

Clean, crisp lines paired with glass, satin aluminum and wood, create a classic combination for high performance, aesthetically pleasing casegoods brought to the industry in the Cascade Series. Select from a broad array of options for configurations with many specialty components. The functionality of the Cascade Series maintains a pleasing modern aesthetic while providing space for efficien uncluttered workspaces; a flexible solution to fulfill the requirements of Entry Level Offices o Upper Management Suites.

# premier series







## premier series

Premier series offers a beautifully balanced blend of passion and transitional design. Unparalleled flexibility and functionality along with superior attention to detail defines