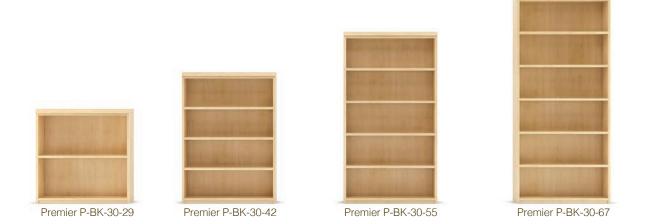

## premier series

Premier series offers a beautifully balanced blend of passion and transitional design. Unparalleled flexibility and functionality along with superior attention to detail defines the quality of the Premier series. Designed for those who appreciate a classic look and the natural beauty of wood. Elegance and style without compromising practical applications. Optimal strength and durability is achieved through quality materials, and 30 years of experience.

#### Bookcases available in all three series

Height Adjustable Desk Systems available in several finishes + options