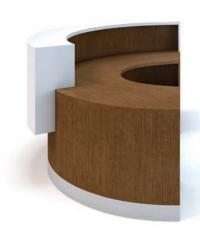

### oly curvedreception

A sweeping curved reception combined with the durability of a solid surface transaction top is ideal for high tra c areas. Make a clean modern statement as clients enter your o ce. Curved reception sections are 42 inches high with transaction top or 30 inches high without, each quarter round section is 45 inches wide.

\*Back lit logos are not available on curved solid surface transaction tops

Lateral Files available in all three series