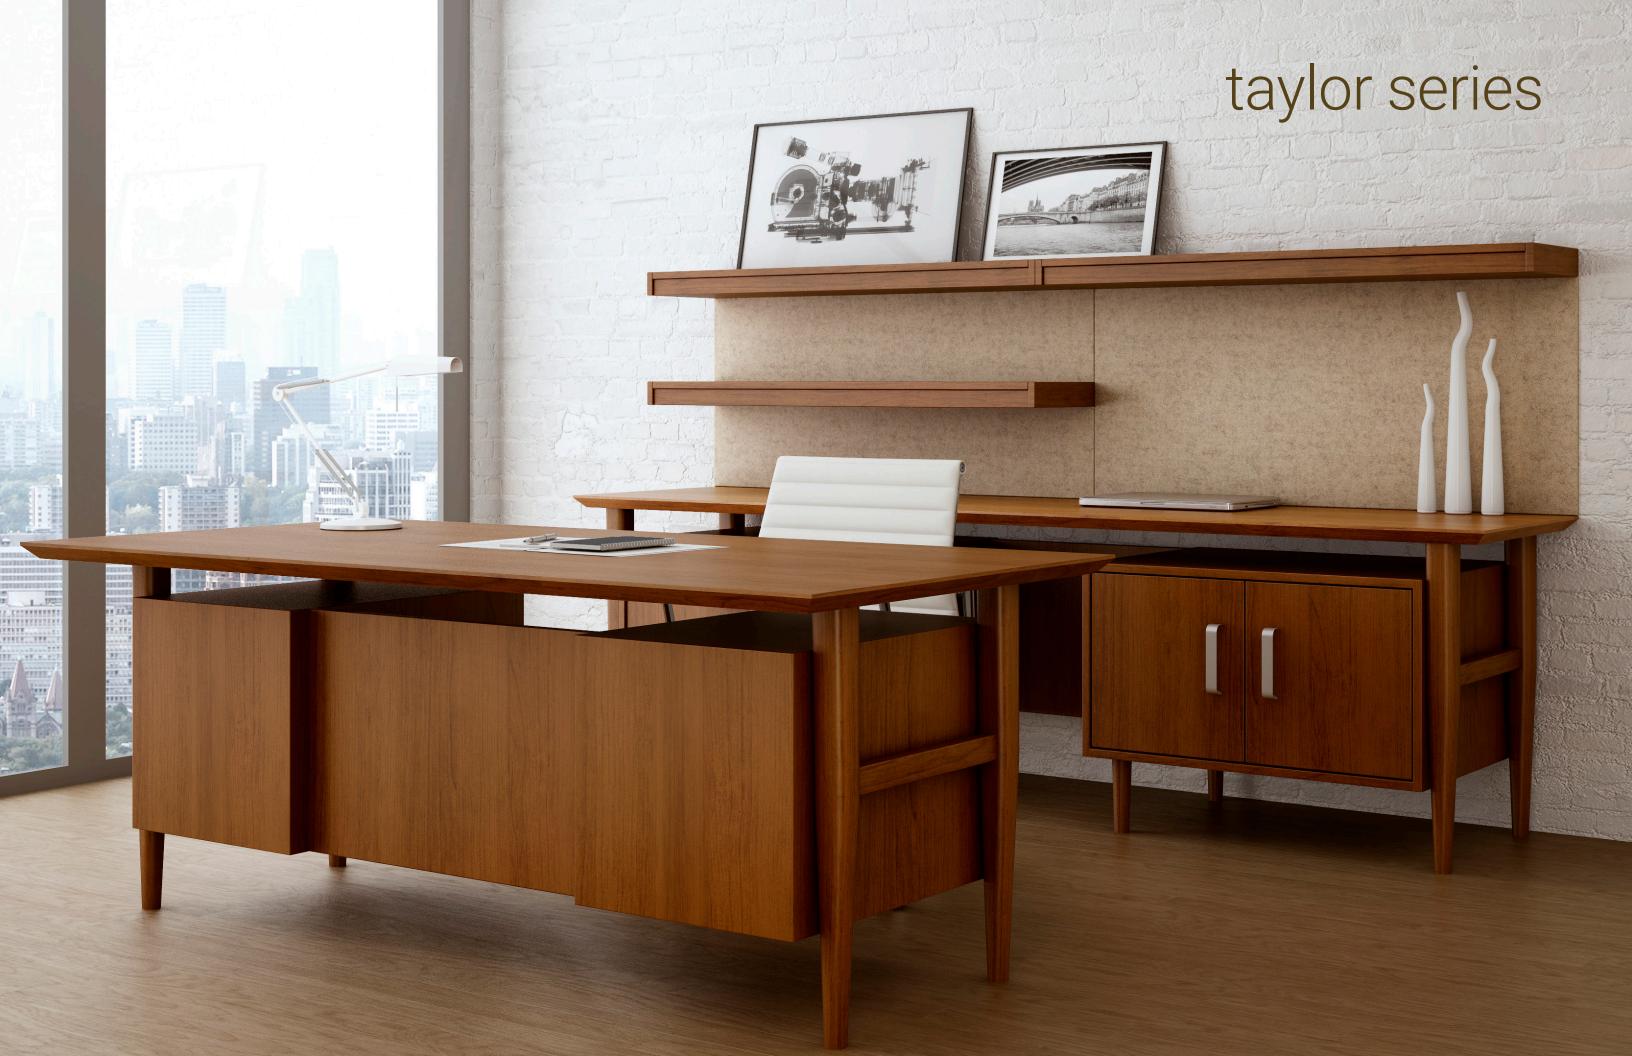

## taylor series

Blending contemporary beliefs with retro styles creates a unique and elegant new casegoods line... Introducing the Taylor series. Taylor amplifies the inherent beauty of wood, in every detail, including soft close door hinges and drawer slides, abundance of storage capabilities and options comprising of solid surface tops, electric overhead lift doors to meet ADA requirements, and in drawer usb / power module, were developed with the user in mind.