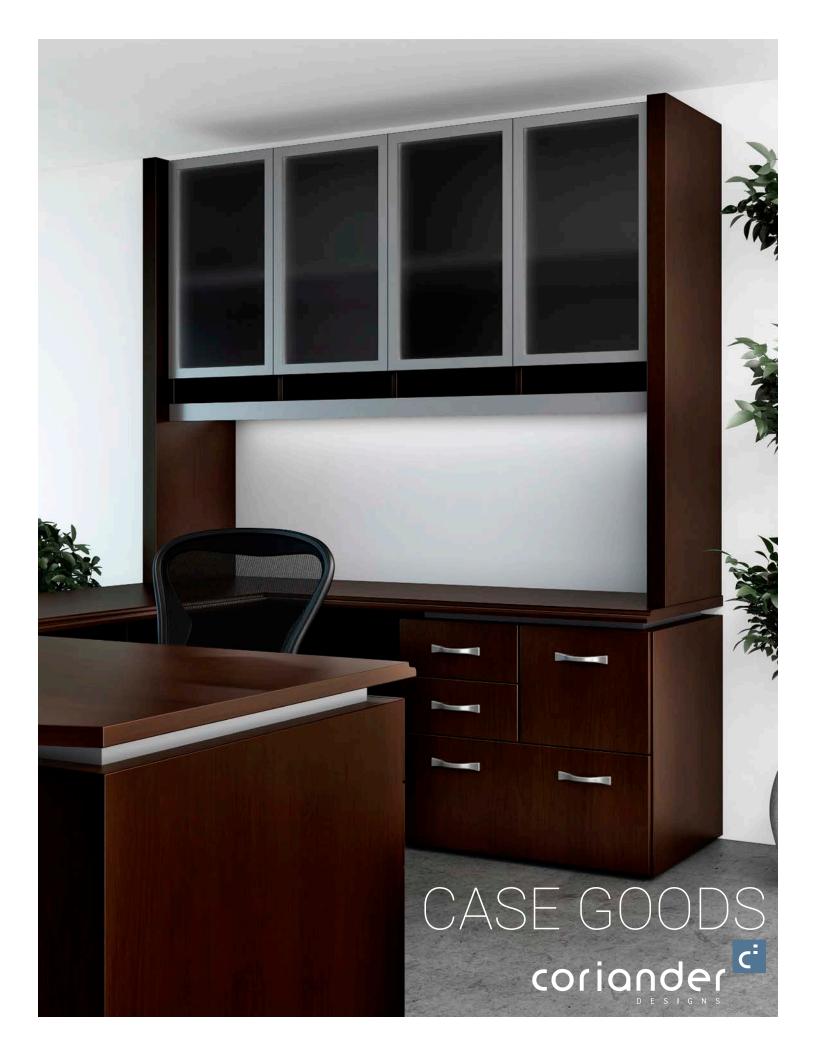

Optional recycle center



Optional built-in drawer dividers





#### cascade series

Clean, crisp lines paired with glass, satin aluminum and wood, create a classic combination for high performance, aesthetically pleasing casegoods brought to the industry in the Cascade Series. Select from a broad array of options for configurations with many specialty components. The functionality of the Cascade Series maintains a pleasing modern aesthetic while providing space for efficien uncluttered workspaces; a flexible solution to fulfill the requirements of Entry Level Offices o Upper Management Suites.

# premier series







## premier series

Premier series offers a beautifully balanced blend of passion and transitional design. Unparalleled flexibility and functionality along with sup