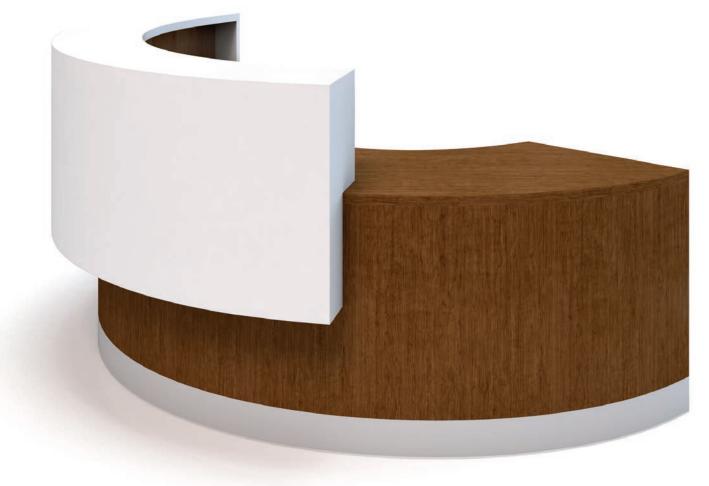

### oly curvedreception

A sweeping curved reception combined with the durability of a solid surface transaction top is ideal for high tra c areas. Make a clean modern statement as clients enter your o ce. Curved reception sections are 42 inches high with transaction top or 30 inches high without, each quarter round section is 45 inches wide.

\*Back lit logos are not available on curved solid surface transaction tops

Lateral Files available in all three series