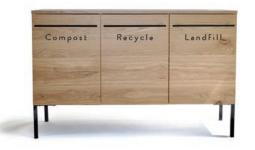

hetic while providing space for e cient uncluttered workspace; Oly Reception is a exible solution to ful II the requirements of any space.









### oly curvedreception

A sweeping curved reception combined with the durability of a solid surface transaction top is ideal for high tra c areas. Make a clean modern statement as clients enter your o ce. Curved reception sections are 42 inches high with transaction top or 30 inches high without, each quarter round section is 45 inches wide.

\*Back lit logos are not available on curved solid surface transaction tops





Lateral Files available in all three series



#### Bookcases available in all three series





Height Adjustable Desk Systems available in several finishes + options

#### LRC Units available in several nishes + options