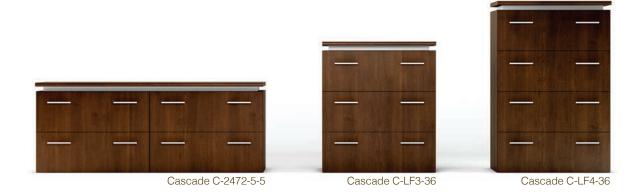

#### cascade series

Clean, crisp lines paired with glass, satin aluminum and wood, create a classic combination for high performance, aesthetically pleasing casegoods brought to the industry in the Cascade Series. Select from a broad array of options for configurations with many specialty components. The functionality of the Cascade Series maintains a pleasing modern aesthetic while providing space for efficien uncluttered workspaces; a flexible solution to fulfill the requirements of Entry Level Offices o Upper Management Suites.

\*Back lit logos are not available on curved solid surface transaction tops

Lateral Files available in all three series