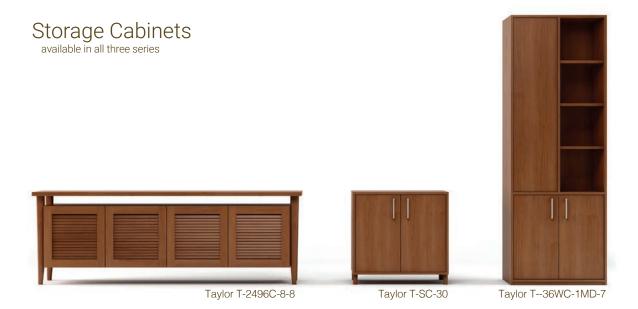

## taylor series

Blending contemporary beliefs with retro styles creates a unique and elegant new casegoods line... Introducing the Taylor series. Taylor amplifies the inherent beauty of wood, in every detail, including soft close door hinges and drawer slides, abundance of storage capabilities and options comprising of solid surface tops, electric overhead lift doors to meet ADA requirements, and in drawer usb / power module, were developed with the user in mind.