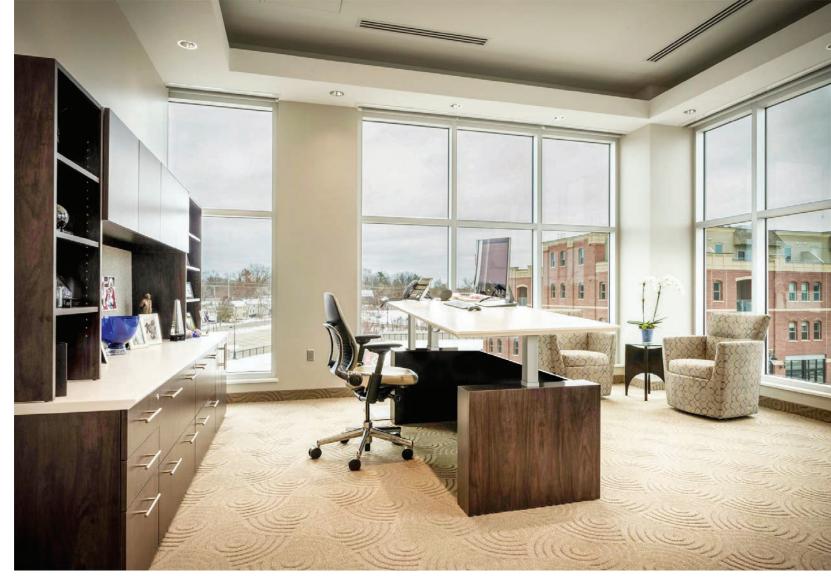

#### cascade series

Clean, crisp lines paired with glass, satin aluminum and wood, create a classic combination for high performance, aesthetically pleasing casegoods brought to the industry in the Cascade Series. Select from a broad array of options for configurations with many specialty components. The functionality of the Cascade Series maintains a pleasing modern aesthetic while providing space for efficien uncluttered workspaces; a flexible solution to fulfill the requirements of Entry Level Offices o Upper Management Suites.