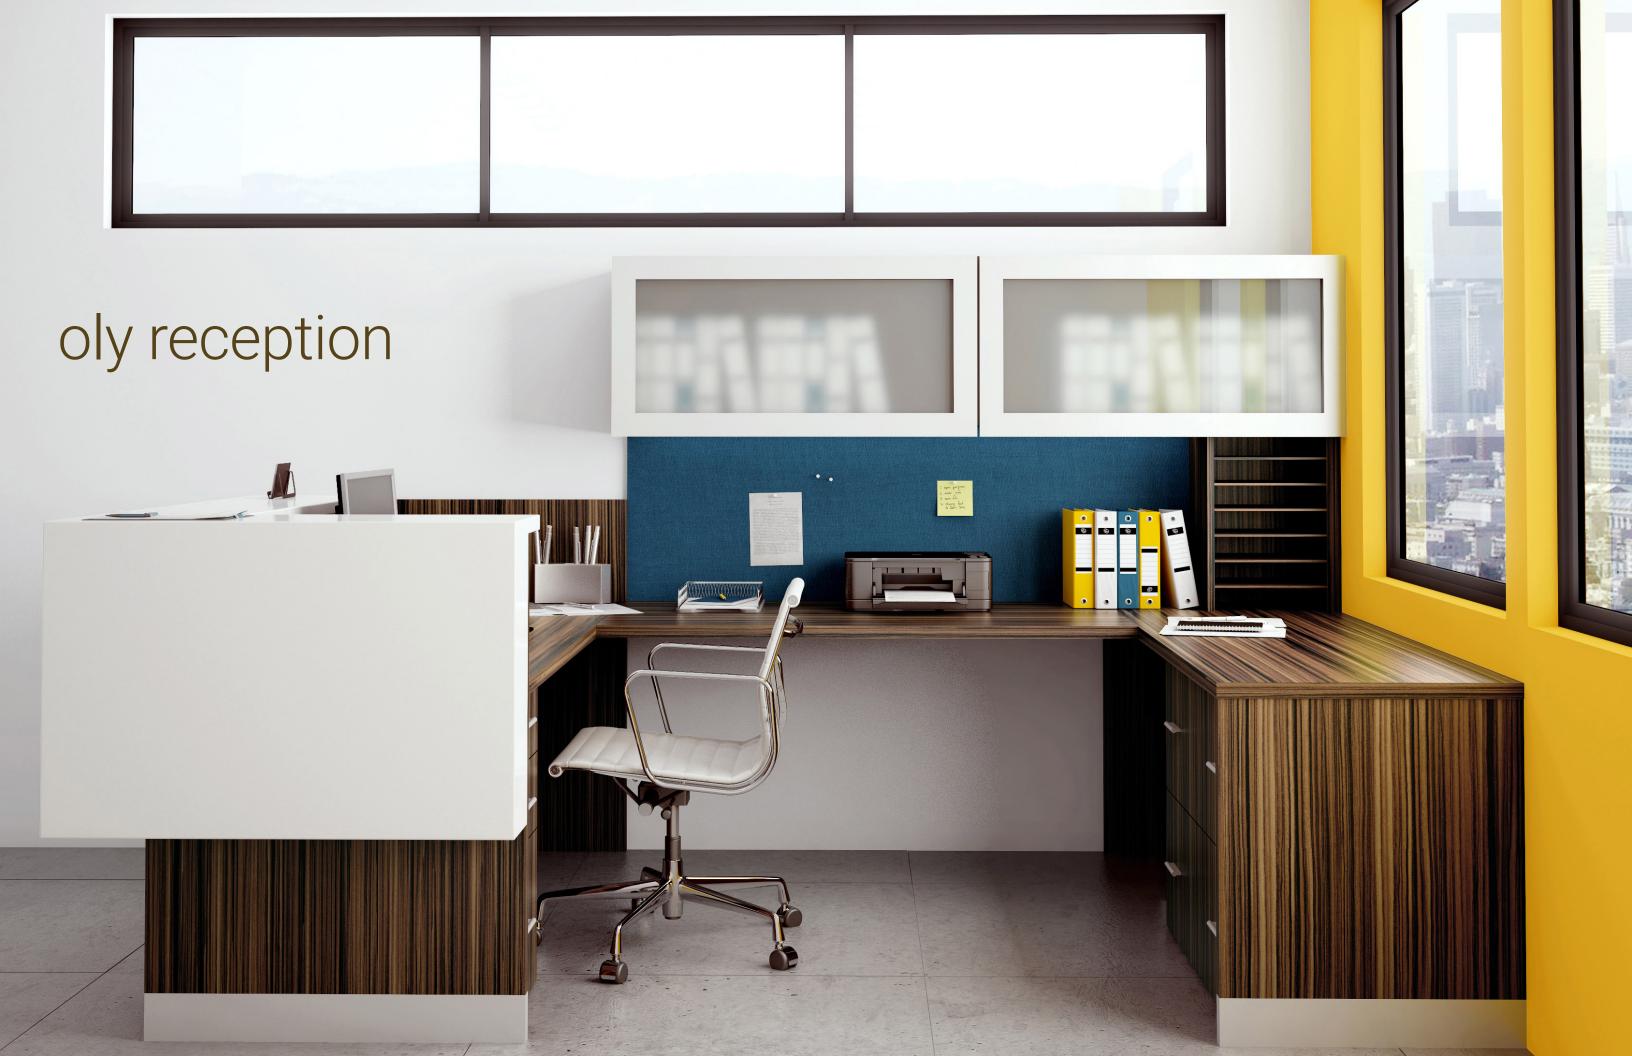

## oly ureception

A great t for an executive reception area with plenty of work space and ample storage. Featuring clean lines and a bold geometric solid surface transaction top. Perfect for high tra c areas, solid surface is durable and non porous for easy cleaning. It has a pleasing modern aesthetic while providing space for e cient uncluttered workspace; Oly Reception is a exible solution to ful II the requirements of any space.