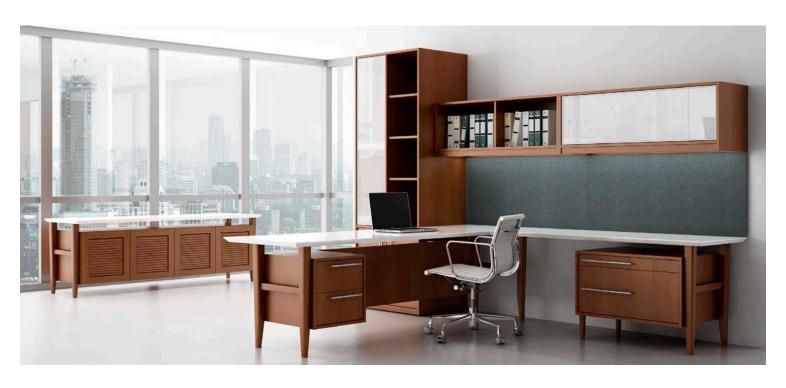

## taylor series

Blending contemporary beliefs with retro styles creates a unique and elegant new casegoods line... Introducing the Taylor series. Taylor amplifies the inherent beauty of wood, in every detail, including soft close door hinges and drawer slides, abundance of storage capabilities and options comprising of solid surface tops, electric overhead lift doors to meet ADA requirements, and in drawer usb / power module, were developed with the user in mind.