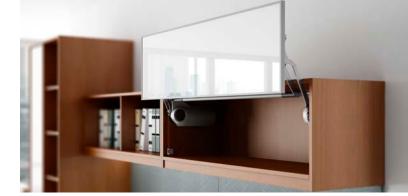

## taylor series

Blending contemporary beliefs with retro styles creates a unique and elegant new casegoods line... Introducing the Taylor series. Taylor amplifies the inherent beauty of wood, in every detail, including soft close door hinges and drawer slides, abundance of storage capabilities and options comprising of solid surface tops, electric overhead lift doors to meet ADA requirements, and in drawer usb / power module, were developed with the user in mind.