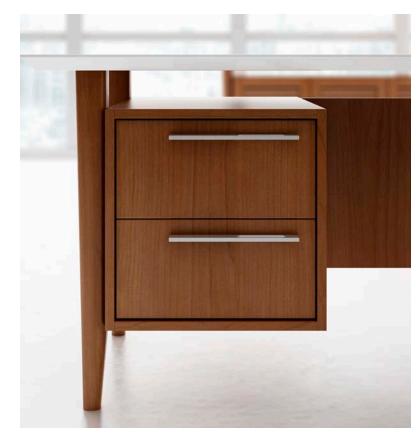

## taylor series

Blending contemporary beliefs with retro styles creates a unique and elegant new casegoods line... Introducing the Taylor series. Taylor amplifies the inherent beauty of wood, in every detail, including soft close door hinges and drawer slides, abundance of storage capabilities and options comprising of solid surface tops, electric overhead lift doors to meet ADA requirements, and in drawer usb / power module, were developed with the user in mind.