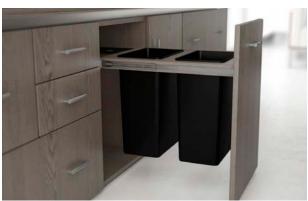

Optional recycle center



Optional built-in drawer dividers





#### cascade series

Clean, crisp lines paired with glass, satin aluminum and wood, create a classic combination for high performance, aesthetically pleasing casegoods brought to the industry in the Cascade Series. Select from a broad array of options for configurations with many specialty components. The functionality of the Cascade Series maintains a pleasing modern aesthetic while providing space for efficien uncluttered workspaces; a flexible solution to fulfill the requirements of Entry Level Offices o Upper Management Suites.

# premier series







## premier series

Premier series offers a beautifully balanced blend of passion and transitional design. Unparalleled flexibility and functionality along with superior