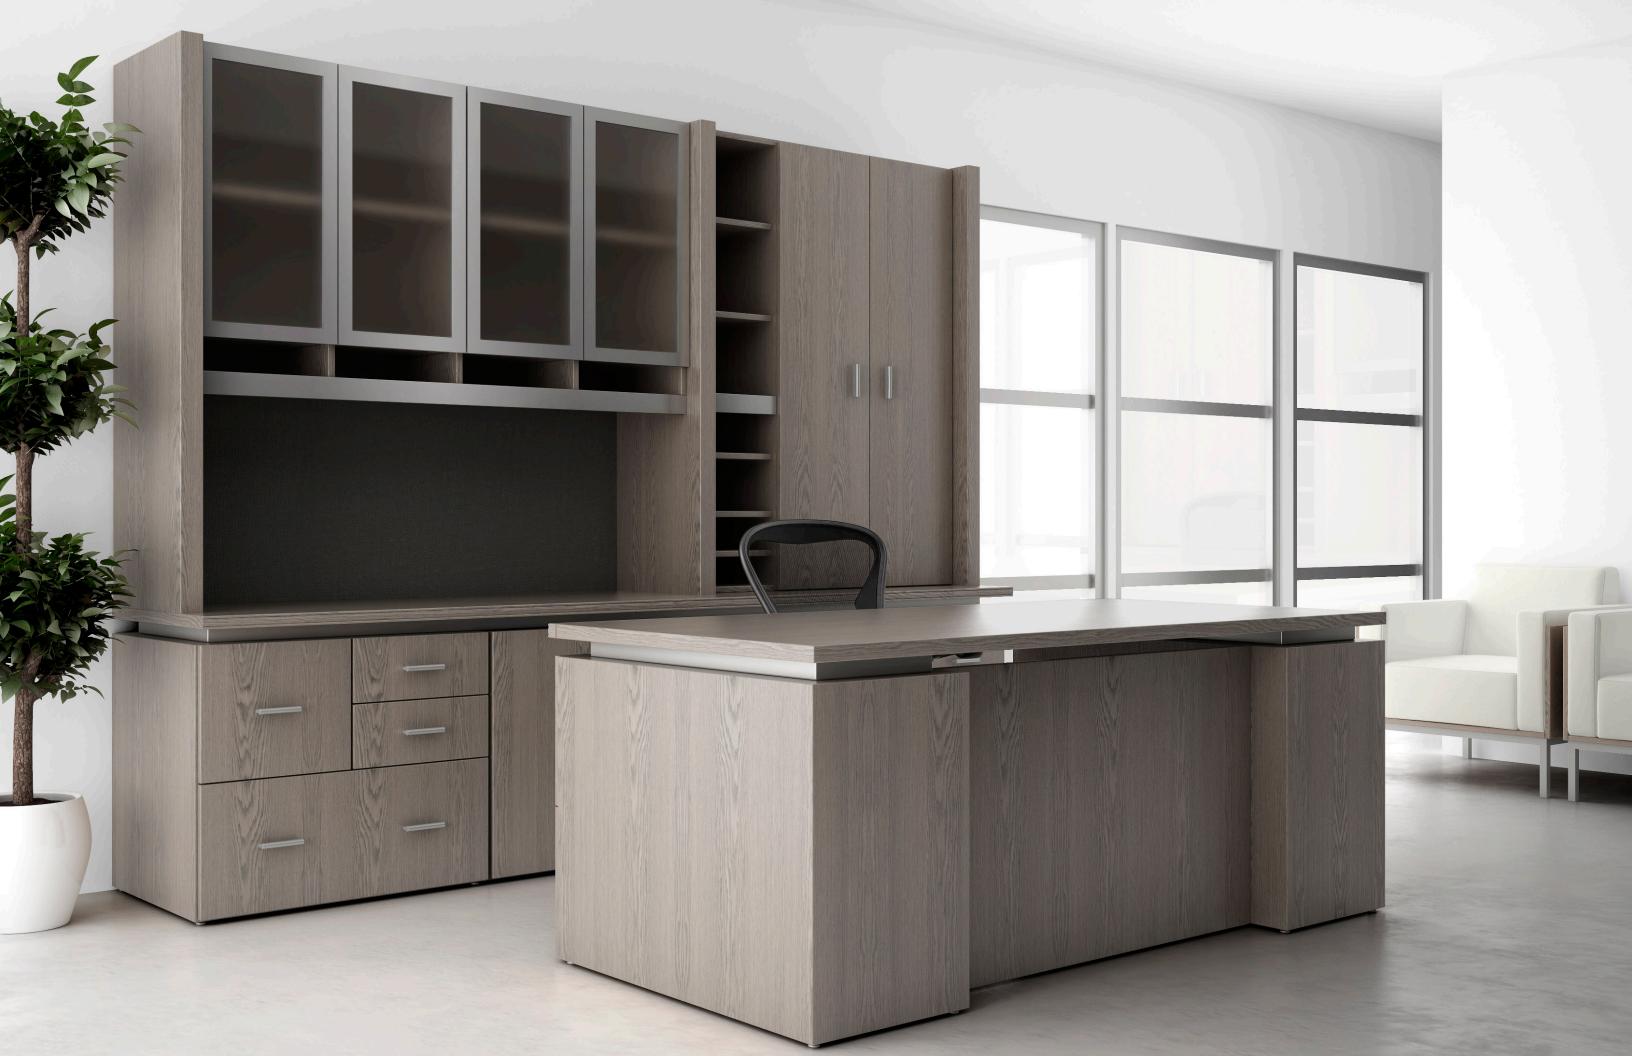

# Cascade Series

C cascade series

Clean, crisp lines paired with glass, satin aluminum and wood, create a classic combination for high performance and aesthetically pleasing case goods. Make it yours with a broad array of options for configurations with many specialty components.

The functionality of the Cascade Series maintains a pleasing modern aesthetic while providing space for efficient uncluttered workspaces. The Cascade Collection is a flexible solution to fulfill the requirements of Entry Level Offices to Upper Management Suites.