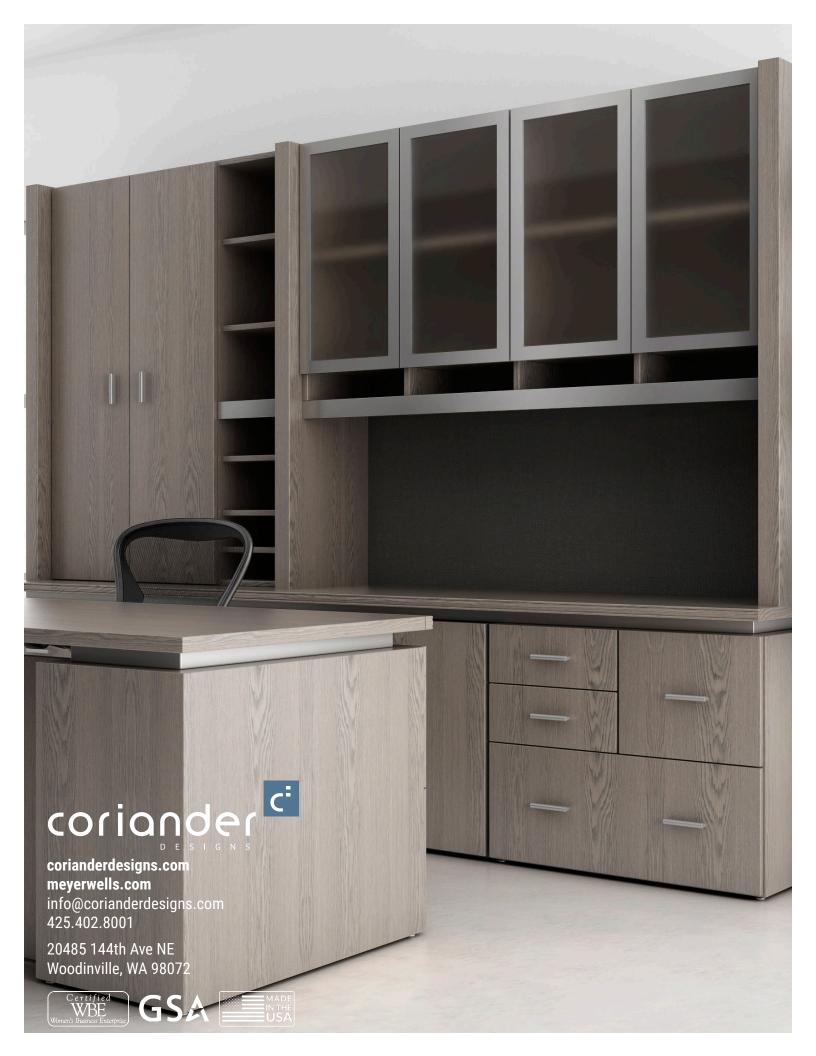

# Cascade Series

C cascade series

Clean, crisp lines paired with glass, satin aluminum and wood, create a classic combination for high performance and aesthetically pleasing case goods. Make it yours with a broad array of options for configurations with many specialty components.

The functionality of the Cascade Series maintains a pleasing modern aesthetic while providing space for efficient uncluttered workspaces. The Cascade Collection is a flexible solution to fulfill the requirements of Entry Level Offices to Upper Management Suites.