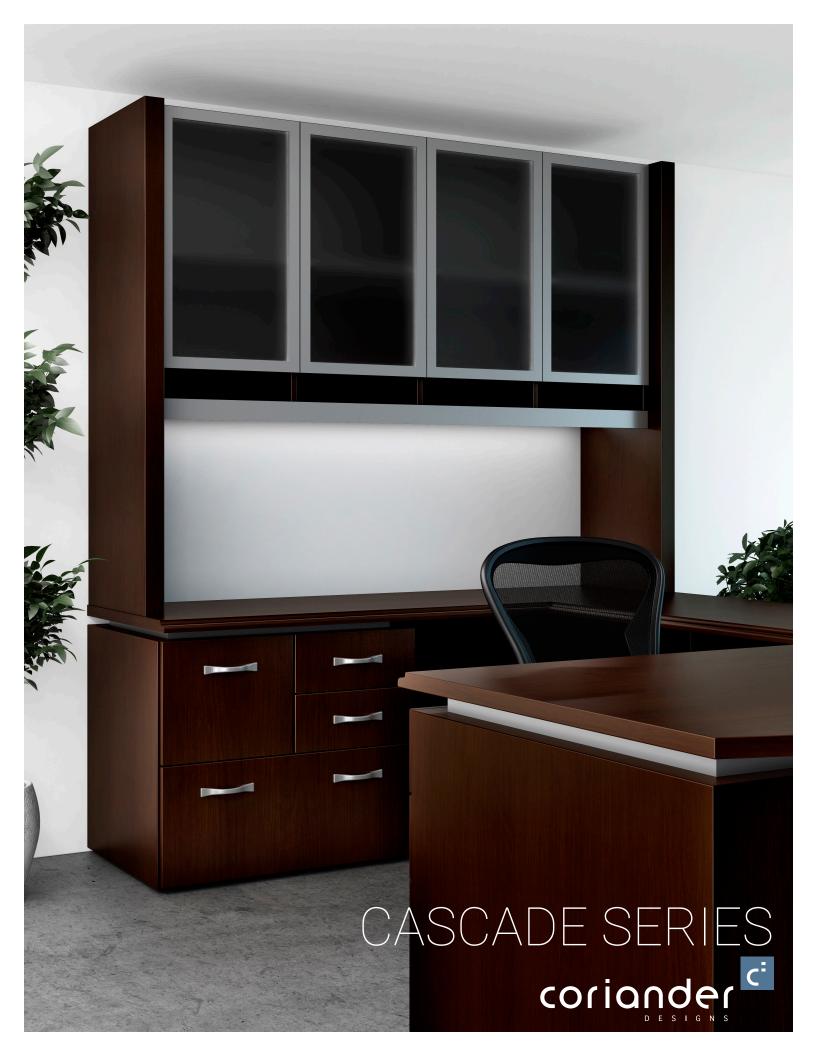

# Cascade Series

C cascade series

Clean, crisp lines paired with glass, satin aluminum and wood, create a classic combination for high performance and aesthetically pleasing case goods. Make it yours with a broad array of options for configurations with many specialty components.

The functionality of the Cascade Series maintains a pleasing modern aesthetic while providing space for efficient uncluttered workspaces. The Cascade Collection is a flexible solution to fulfill the requirements of Entry Level Offices to Upper Management Suites.