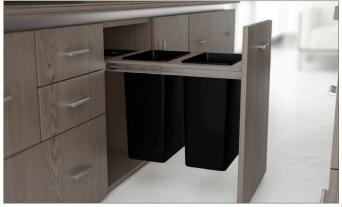

# Cascade Series

C cascade series

Clean, crisp lines paired with glass, satin aluminum and wood, create a classic combination for high performance and aesthetically pleasing case goods. Make it yours with a broad array of options for configurations with many specialty components.

The functionality of the Cascade Series maintains a pleasing modern aesthetic while providing space for efficient uncluttered workspaces. The Cascade Collection is a flexible solution to fulfill the requirements of Entry Level Offices to Upper Management Suites.

options



Recycle center



Built-in drawer dividers



Wood Top



Solid Surface Top

# Storage Cabinets available in all three series

Taylor T-2496C-8-8

## Lateral Files

available in all three series



Taylor T-SC-30

Taylor T--36WC-1MD-7

### Bookcases available in all three series



# Cascade Series