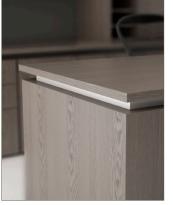

# Cascade Series

C cascade series

Clean, crisp lines paired with glass, satin aluminum and wood, create a classic combination for high performance and aesthetically pleasing case goods. Make it yours with a broad array of options for configurations with many specialty components.

The functionality of the Cascade Series maintains a pleasing modern aesthetic while providing space for efficient uncluttered workspaces. The Cascade Collection is a flexible solution to fulfill the requirements of Entry Level Offices to Upper Management Suites.

options



Recycle center



Built-in drawer dividers



Wood Top



Solid Surface Top

# Storage Cabinets available in all three series

Taylor T-2496C-8-8

## Lateral Files

available in all three series



Taylor T-SC-30

Taylor T--36WC-1MD-7

### Bookcases available in all three series



# Cascade Series