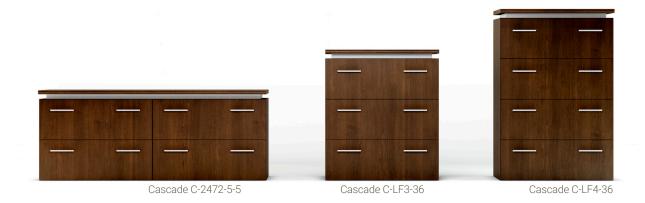

## Lateral Files

available in all three series

Taylor T-SC-30

Taylor T--36WC-1MD-7