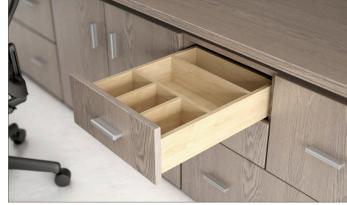

# Cascade Series

C cascade series

Clean, crisp lines paired with glass, satin aluminum and wood, create a classic combination for high performance and aesthetically pleasing case goods. Make it yours with a broad array of options for configurations with many specialty components.

The functionality of the Cascade Series maintains a pleasing modern aesthetic while providing space for efficient uncluttered workspaces. The Cascade Collection is a flexible solution to fulfill the requirements of Entry Level Offices to Upper Management Suites.

options



Recycle center



Built-in drawer dividers



Wood Top



Solid Surface Top

# Storage Cabinets available in all three series

Taylor T-2496C-8-8

## Lateral Files

available in all three series



Taylor T-SC-30

Taylor T--36WC-1MD-7

### Bookcases available in all three series



# Cascade Series