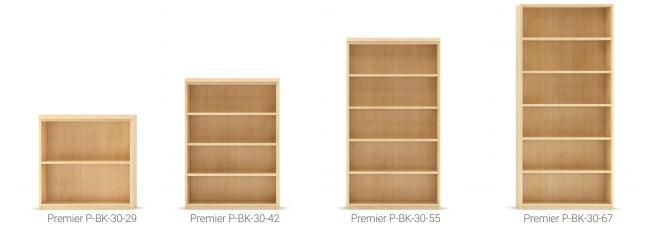

n, crisp lines paired with glass, satin aluminum and wood, create a classic combination for high performance and aesthetically pleasing case goods. Make it yours with a broad array of options for configurations with many specialty components.

The functionality of the Cascade Series maintains a pleasing modern aesthetic while providing space for efficient uncluttered workspaces. The Cascade Collection is a flexible solution to fulfill the requirements of Entry Level Offices to Upper Management Suites.

options



Recycle center



Built-in drawer dividers



Wood Top



Solid Surface Top

# Storage Cabinets available in all three series

Taylor T-2496C-8-8

## Lateral Files

available in all three series



Taylor T-SC-30

Taylor T--36WC-1MD-7

### Bookcases available in all three series



# Cascade Series