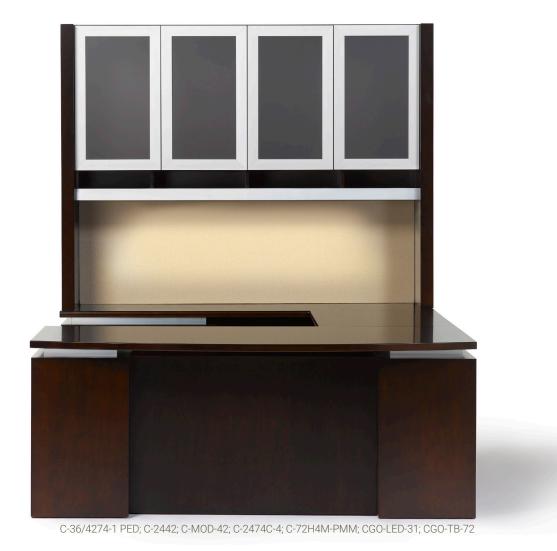

# Cascade Series

C cascade series

Clean, crisp lines paired with glass, satin aluminum and wood, create a classic combination for high performance and aesthetically pleasing case goods. Make it yours with a broad array of options for configurations with many specialty components.

The functionality of the Cascade Series maintains a pleasing modern aesthetic while providing space for efficient uncluttered workspaces. The Cascade Collection is a flexible solution to fulfill the requirements of Entry Level Offices to Upper Management Suites.