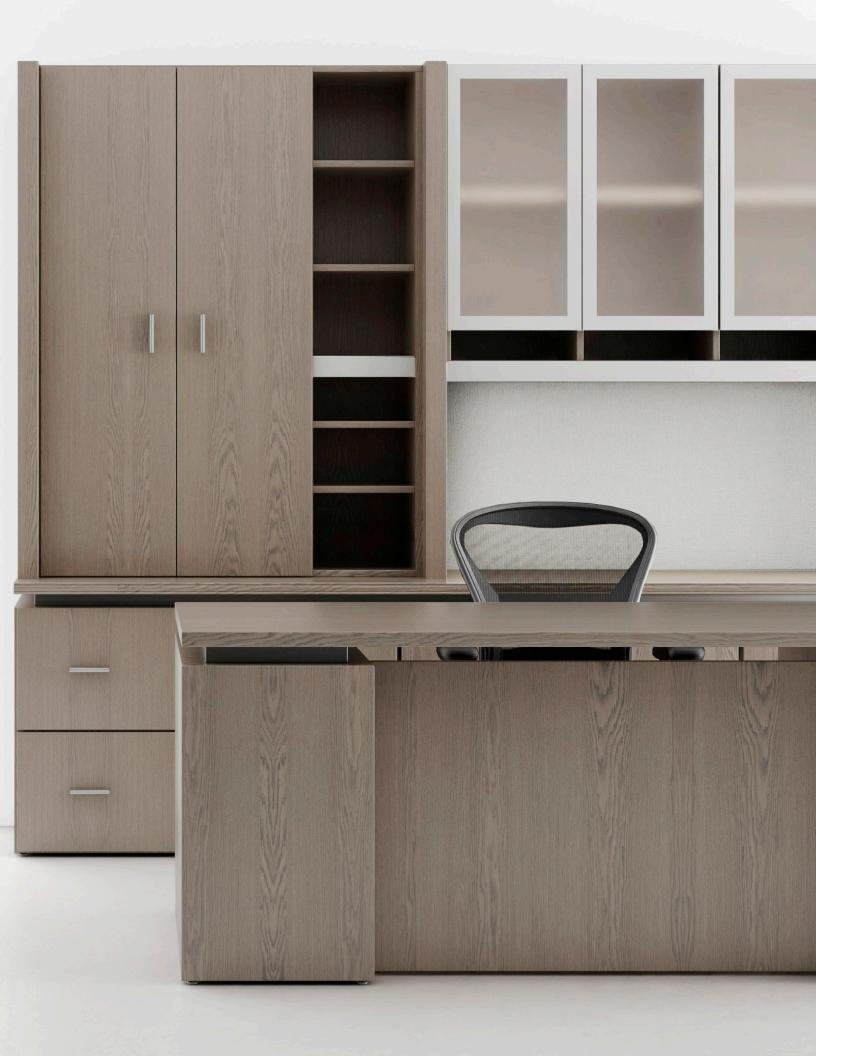

# Cascade Series

C cascade series

Clean, crisp lines paired with glass, satin aluminum and wood, create a classic combination for high performance and aesthetically pleasing case goods. Make it yours with a broad array of options for configurations with many specialty components.

The functionality of the Cascade Series maintains a pleasing modern aesthetic while providing space for efficient uncluttered workspaces. The Cascade Collection is a flexible solution to fulfill the requirements of Entry Level Offices to Upper Management Suites.