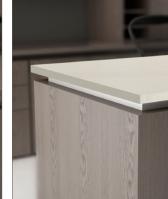

# Cascade Series

C cascade series

Clean, crisp lines paired with glass, satin aluminum and wood, create a classic combination for high performance and aesthetically pleasing case goods. Make it yours with a broad array of options for configurations with many specialty components.

The functionality of the Cascade Series maintains a pleasing modern aesthetic while providing space for efficient uncluttered workspaces. The Cascade Collection is a flexible solution to fulfill the requirements of Entry Level Offices to Upper Management Suites.

options



Recycle center



Built-in drawer dividers



Wood Top



Solid Surface Top

# Storage Cabinets available in all three series

Taylor T-2496C-8-8

## Lateral Files

available in all three series



Taylor T-SC-30

Taylor T--36WC-1MD-7

### Bookcases available in all three series



# Cascade Series