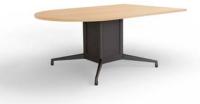

# Meeting Tables

Clockwise From Top: Reed Drum Table with Racetrack Top; Ellison Table with Rectangle top and Reed Drum Table with Round top

Mla