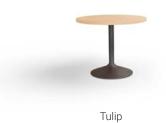

## Cafe Tables

Clockwise From Top: Tripod Cafe Tables; Disc I Cafe Table; Bar Height Tulip Cafe Table

Adjustable X

Media X

Disc I (also available with power box)

Disc II

Rectangle

Slim X