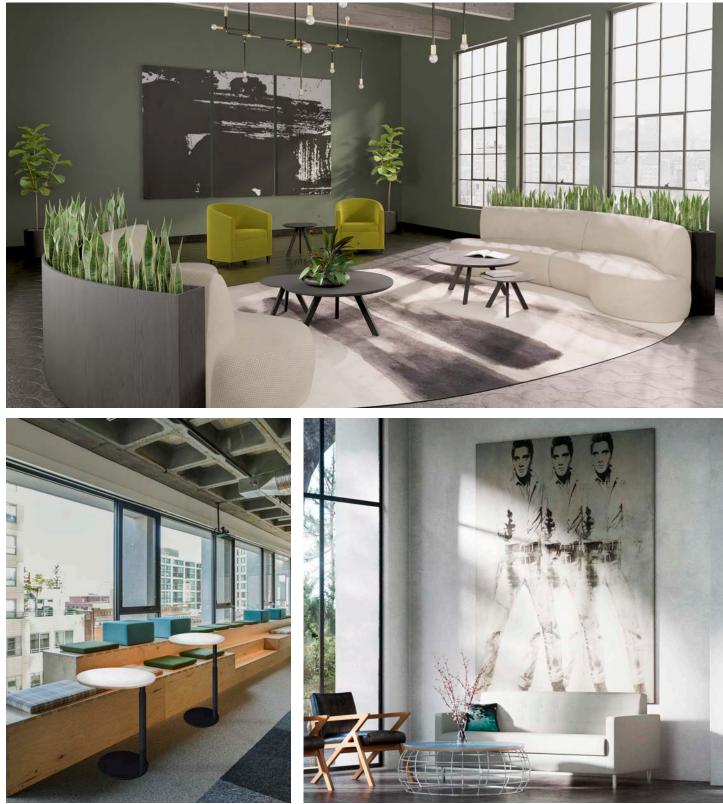

# Pacific NW Urban Design

We are a creative alternative to the conventional commercial furniture industry. In our Woodinville, WA factory, we design and build our furniture using the same philosophies we've been committed to since opening our doors in 1979 - highquality standards and dedication to our clients. We are an innovative domestic manufacturer with an extensive product line featuring a unique Northwest Urban Design Aesthetic. Over the years, we have become the go-to-partner of Architects, Designers, and Furniture Dealers who are developing unique environments for many of the world's most innovative companies. From lobbies to conference rooms, hybrid offices to collaborative breakout spaces, and everything in between, Coriander Designs is your partner for elevated design.

# SEATING . TABLES . CONFERENCE . CASEGOODS *high design furniture solutions for the new hybrid world of work*