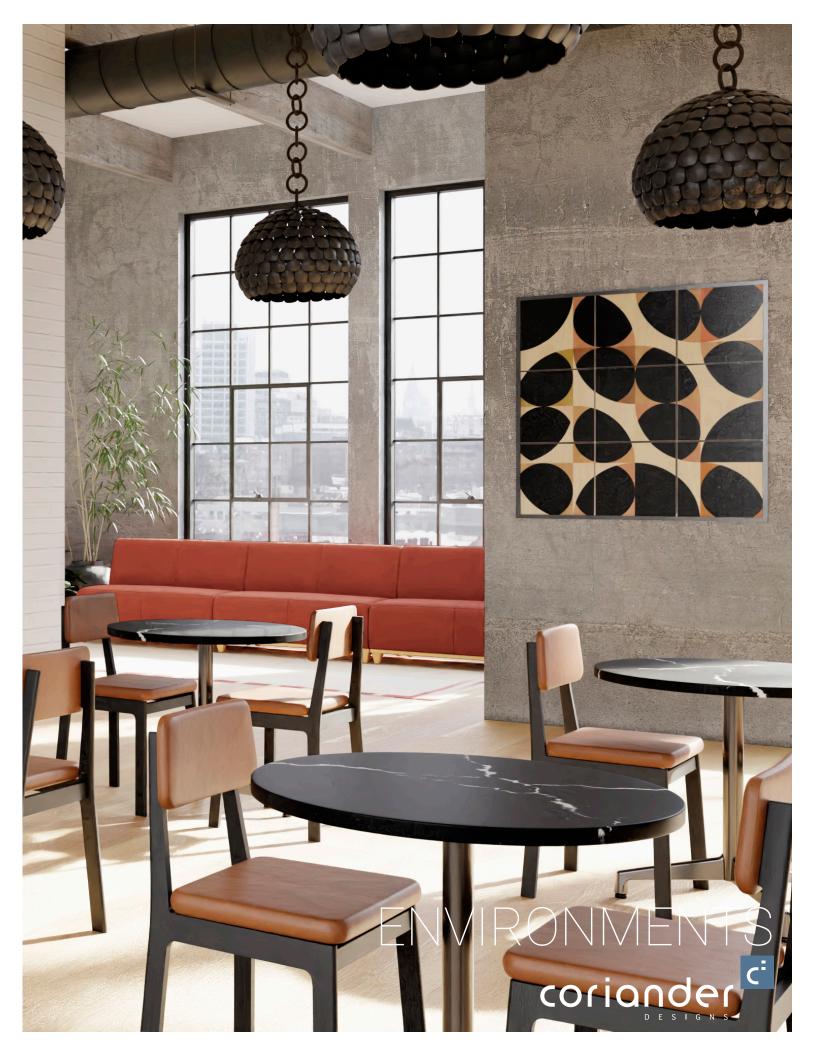

## Cafe Tables

Clockwise From Top: Tripod Cafe Tables; Disc I Cafe Table; Bar Height Tulip Cafe Table

Adjustable X

Media X

Disc I (also available with power box)

Disc II

Rectangle

Slim X

Square II

Tripod

X Rectangle

4 Post X