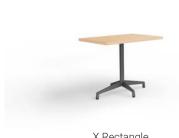

## Cafe Tables

Clockwise From Top: Tripod Cafe Tables; Disc I Cafe Table; Bar Height Tulip Cafe Table

Adjustable X

Media X

Disc I (also available with power box)

Disc II

Rectangle

Slim X

Square II

Tripod

X Rectangle

4 Post X