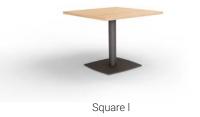

## Cafe Tables

Clockwise From Top: Tripod Cafe Tables; Disc I Cafe Table; Bar Height Tulip Cafe Table

Adjustable X

Media X

Disc I (also available with power box)

Disc II

Rectangle

Slim X

Square II

Tripod

X Rectangle

4 Post X