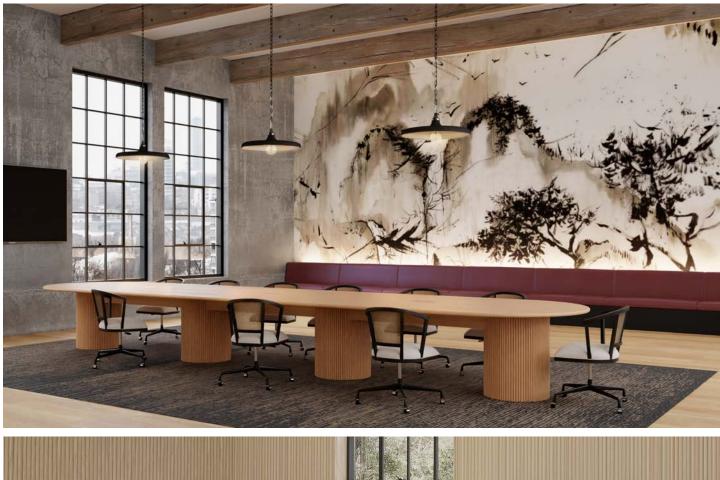

# Meeting Tables

Clockwise From Top: Reed Drum Table with Racetrack Top; Ellison Table with Rectangle top and Reed Drum Table with Round top

Mla