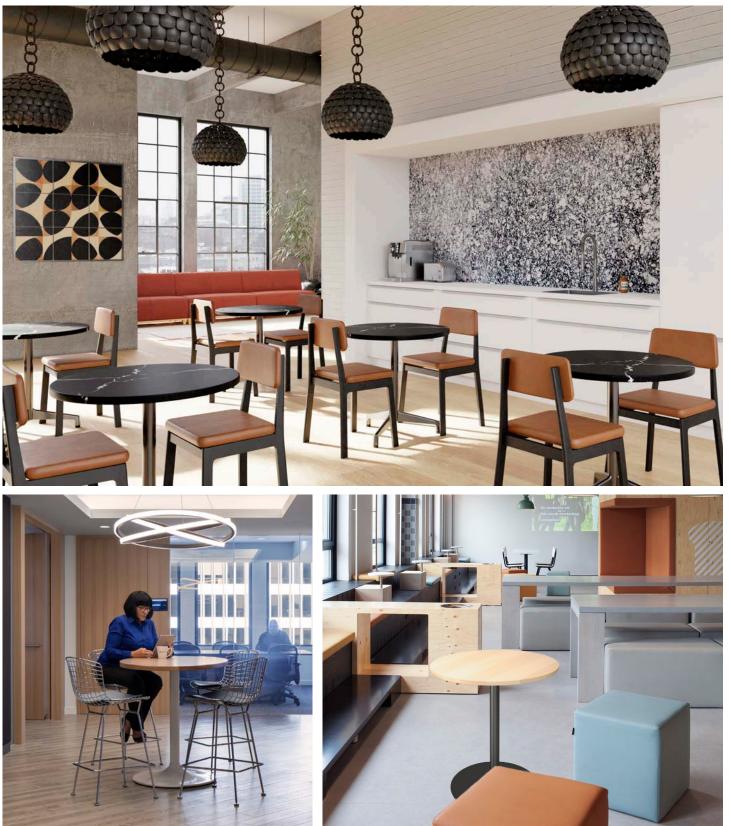

## Cafe Tables

Clockwise From Top: Tripod Cafe Tables; Disc I Cafe Table; Bar Height Tulip Cafe Table

Adjustable X

Media X

Disc I (also available with power box)

Disc II

Rectangle

Slim X