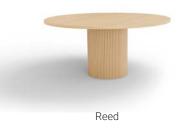

# Meeting Tables

Clockwise From Top: Reed Drum Table with Racetrack Top; Ellison Table with Rectangle top and Reed Drum Table with Round top

Mla