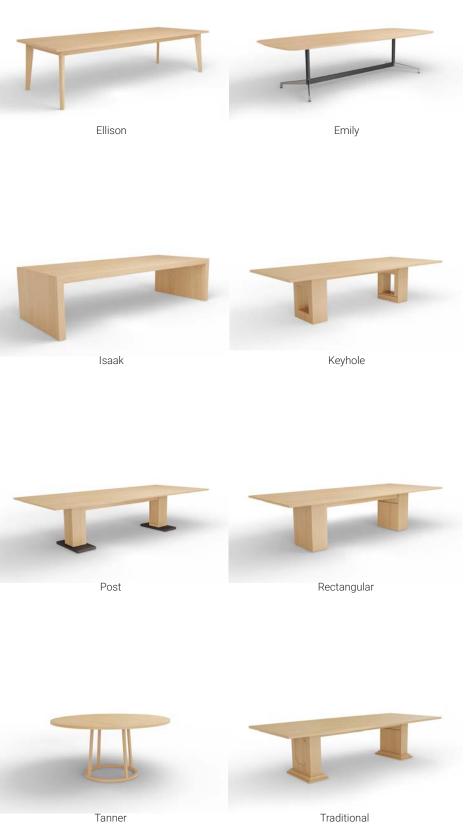

# Meeting Tables

Clockwise From Top: Reed Drum Table with Racetrack Top; Ellison Table with Rectangle top and Reed Drum Table with Round top

Mla