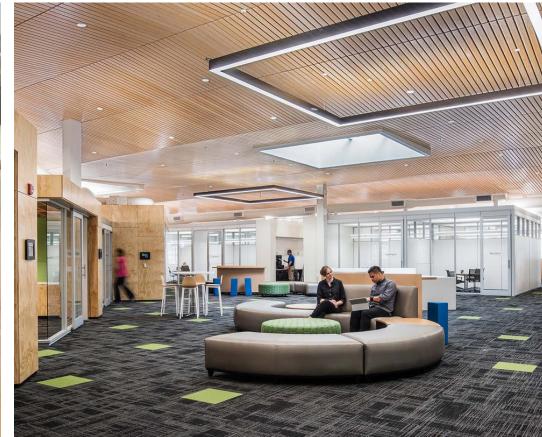

#### Kenzie Collection

Kenzie Modular Seating defines any space as a large sweeping curved unit or as a collaborative area. The quality crafted tailored lounge pieces, available with or without a curve, are complemented by six different ottoman choices.

#### **Custom Solutions**

With our flexible manufacturing process we are able to provide modifications to existing products or designs and engineer completely custom solutions.

Our collaborative process with designers, distribution partners and end users ensures we meet the comfort, durability and aesthetic needs of our clients.