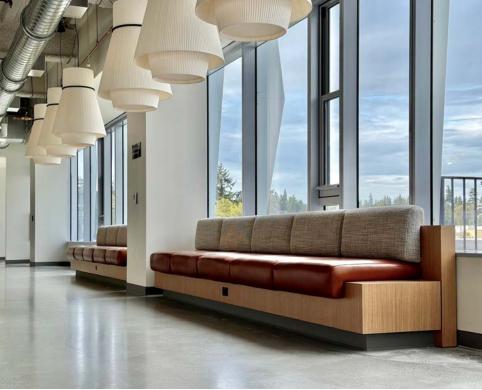

#### Kenzie Collection

Kenzie Modular Seating defines any space as a large sweeping curved unit or as a collaborative area. The quality crafted tailored lounge pieces, available with or without a curve, are complemented by six different ottoman choices.

Optional flush mount data units in the seat base add functionality and accessibility to the space.

With Multiple Leg choices, back options and an expansive range of finishes, you have the luxury to create cohesive and diverse styles with our Kenzie Modular Furniture Line.

# Kenzie Collection