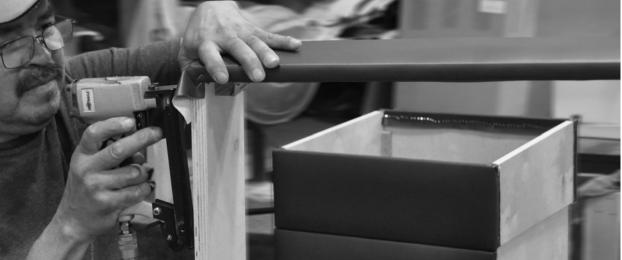

### Committed to quality

All our pieces are built to last in our factory by our experienced and dedicated craftspeople. Our standard products, including our Kenzie Modular Collection, all come with a 10 year warranty.

Our frames are made from the finest quality, FAS Grade Lumber available. All frame joints are assembled using mortise and tenon construction.

Upholstered seat frames are constructed from solid core plywood with 1/4" diameter, quarter round radius on the inside of the frame to prevent excessive wear on the foam. The seat suspension system is System 80 low stretch, high resistance unidirectional webbing that allows for equal tension on all webbing straps to ensure the same seat softness on all seats.

The upholstered back frame is constructed using hardwoods, contoured for comfort and ergonomic posture. System 80 webbing is incorporated into the frame and covered with woven polypropylene.

We use premium high density, high resilient foam cushioning. The foam is designed to cradle the body contours, without compromising support. All foam used at Coriander Designs passes California's rigid standards for flame resistance; Call7. All our foam is CFC free.