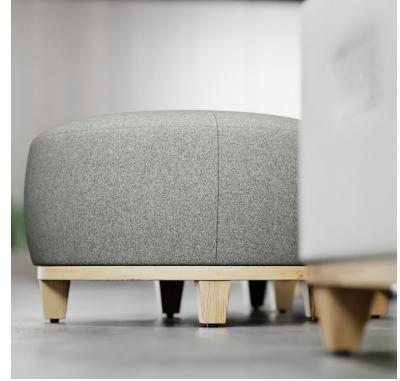

#### Kenzie Collection

Kenzie Modular Seating defines any space as a large sweeping curved unit or as a collaborative area. The quality crafted tailored lounge pieces, available with or without a curve, are complemented by six different ottoman choices.

Optional flush mount data units in the seat base add functionality and accessibility to the space.

With Multiple Leg choices, back options and an expansive range of finishes, you have the luxury to create cohesive and diverse styles with our Kenzie Modular Furniture Line.