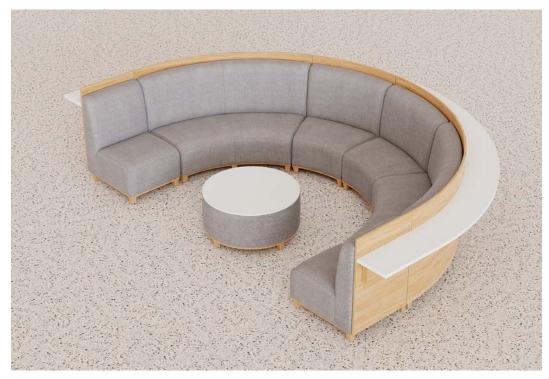

#### Kenzie Collection

Kenzie Modular Seating defines any space as a large sweeping curved unit or as a collaborative area. The quality crafted tailored lounge pieces, available with or without a curve, are complemented by six different ottoman choices.

Optional flush mount data units in the seat base add functionality and accessibility to the space.

With Multiple Leg choices, back options and an expansive range of finishes, you have the luxury to create cohesive and diverse styles with our Kenzie Modular Furniture Line.

# Kenzie Collection