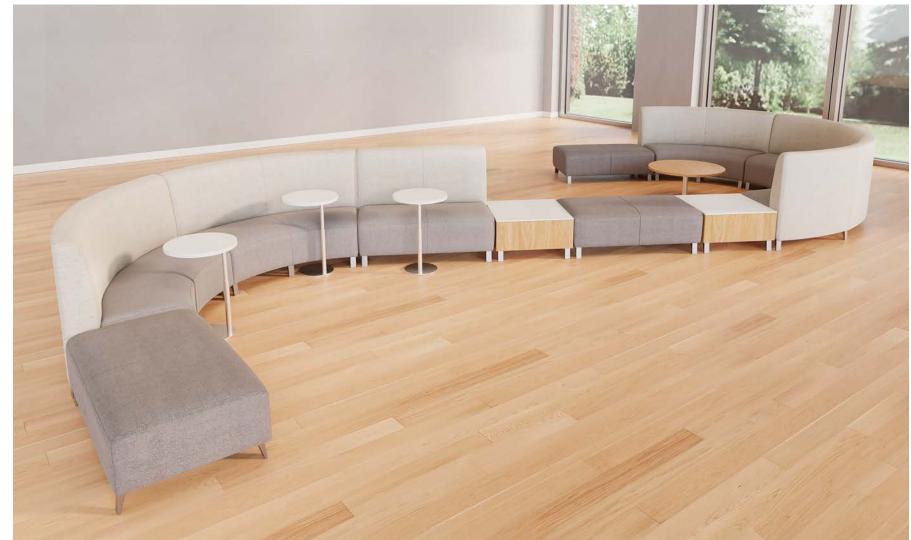

#### Kenzie Collection

Kenzie Modular Seating defines any space as a large sweeping curved unit or as a collaborative area. The quality crafted tailored lounge pieces, available with or without a curve, are complemented by six different ottoman choices.

Optional flush mount data units in the seat base add functionality and accessibility to the space.

With Multiple Leg choices, back options and an expansive range of finishes, you have the luxury to create cohesive and diverse styles with our Kenzie Modular Furniture Line.