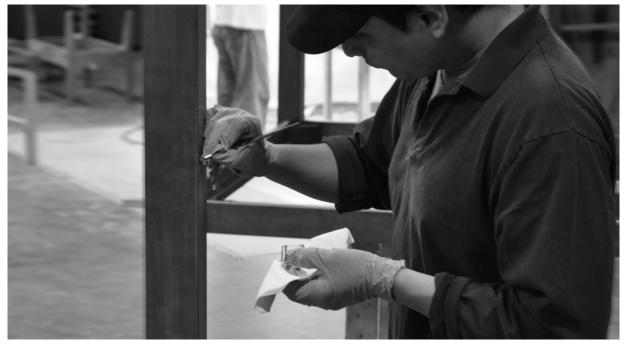

### Committed to quality

All our pieces are built to last in our factory by our experienced and dedicated craftspeople. Our standard products, including our Kenzie Modular Collection, all come with a 10 year warranty.

Our frames are made from the finest quality, FAS Grade Lumber available. All frame joints are assembled using mortise and tenon construction.

Upholstered seat frames are constructed from solid core plywood with 1/4" diameter, quarter round radius on the inside of the frame to prevent excessive wear on the foam. The seat suspension system is System 80 low stretch, high resistance unidirectional webbing that allows for equal tension on all webbing straps to ensure the same seat softness on all seats.

The upholstered back frame is constructed using hardwoods, contoured for comfort and ergonomic posture. System 80 webbing is incorporated into the frame and covered with woven polypropylene.

We use premium high density, high resilient foam cushioning. The foam is designed to cradle the body contours, without compromising support. All foam used at Coriander Designs passes California's rigid standards for flame resistance; Call7. All our foam is CFC free.