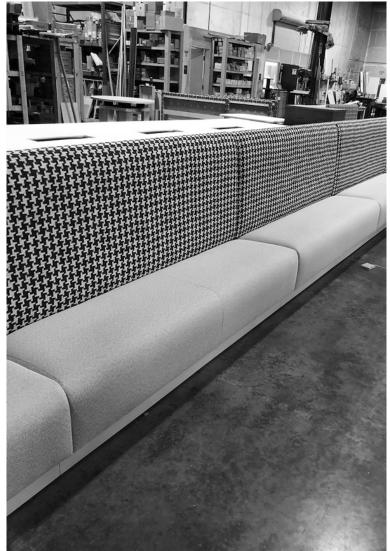

### Committed to quality

All our pieces are built to last in our factory by our experienced and dedicated craftspeople. Our standard products, including our Kenzie Modular Collection, all come with a 10 year warranty.

Our frames are made from the finest quality, FAS Grade Lumber available. All frame joints are assembled using mortise and tenon construction.

Upholstered seat frames are constructed from solid core plywood with 1/4" diameter, quarter round radius on the inside of the frame to prevent excessive wear on the foam. The seat suspension system is System 80 low stretch, high resistance unidirectional webbing that allows for equal tension on all webbing straps to ensure the same seat softness on all seats.

The upholstered back frame is constructed using hardwoods, contoured for comfort and ergonomic posture. System 80 webbing is incorporated into the frame and covered with woven polypropylene.

We use premium high density, high resilient foam cushioning. The foam is designed to cradle the body contours, without compromising support. All foam used at Coriander Designs passes California's rigid standards for flame resistance; Call7. All our foam is CFC free.