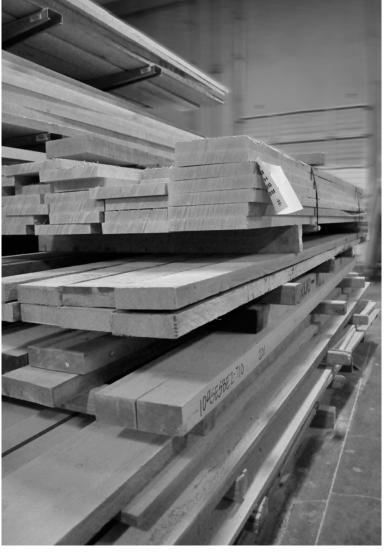

Our frames are made from the finest quality, FAS Grade Lumber available. All frame joints are assembled using mortise and tenon construction.

Upholstered seat frames are constructed from solid core plywood with 1/4" diameter, quarter round radius on the inside of the frame to prevent excessive wear on the foam. The seat suspension system is System 80 low stretch, high resistance unidirectional webbing that allows for equal tension on all webbing straps to ensure the same seat softness on all seats.

All the wood we use is FAS select grade lumber, harvested in accordance with Woodworking Industry Standards.

Our premium high density, high resilient foam cushioning is designed to cradle the body contours without compromising support and is CFC free and recyclable.