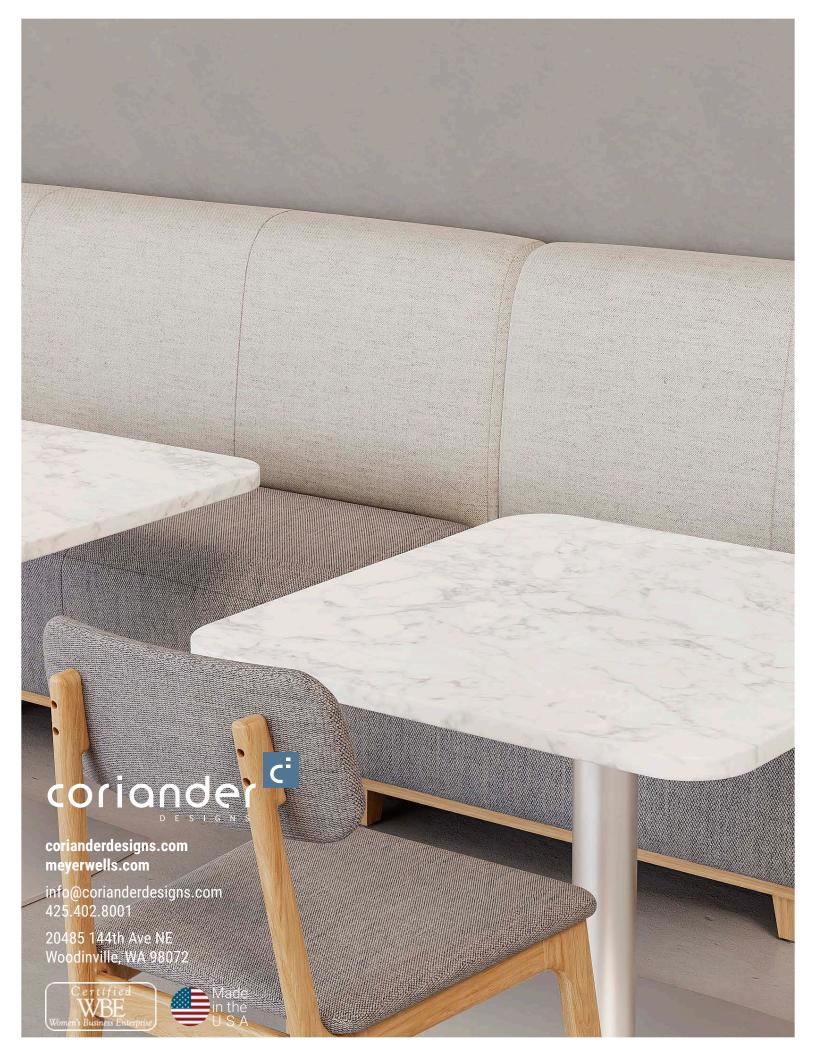

#### Kenzie Collection

Kenzie Modular Seating defines any space as a large sweeping curved unit or as a collaborative area. The quality crafted tailored lounge pieces, available with or without a curve, are complemented by six different ottoman choices.

Optional flush mount data units in the seat base add functionality and accessibility to the space.

With Multiple Leg choices, back options and an expansive range of finishes, you have the luxury to create cohesive and diverse styles with our Kenzie Modular Furniture Line.