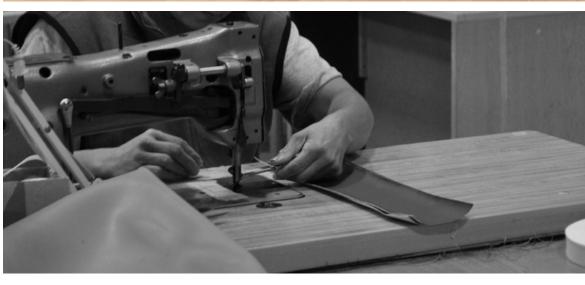

### Committed to quality

All our pieces are built to last in our factory by our experienced and dedicated craftspeople. Our standard products, including our Kenzie Modular Collection, all come with a 10 year warranty.

Our frames are made from the finest quality, FAS Grade Lumber available. All frame joints are assembled using mortise and tenon construction.

Upholstered seat frames are constructed from solid core plywood with 1/4" diameter, quarter round radius on the inside of the frame to prevent excessive wear on the foam. The seat suspension system is System 80 low stretch, high resistance unidirectional webbing that allows for equal tension on all webbing straps to ensure the same seat softness on all seats.

The upholstered back frame is constructed using hardwoods, contoured for comfort and ergonomic posture. System 80 webbing is incorporated into the frame and covered with woven polypropylene.

We use premium high density, high resilient foam cushioning. The foam is designed to cradle the body contours, without compromising support. All foam used at Coriander Designs passes California's rigid standards for flame resistance; Call7. All our foam is CFC free.