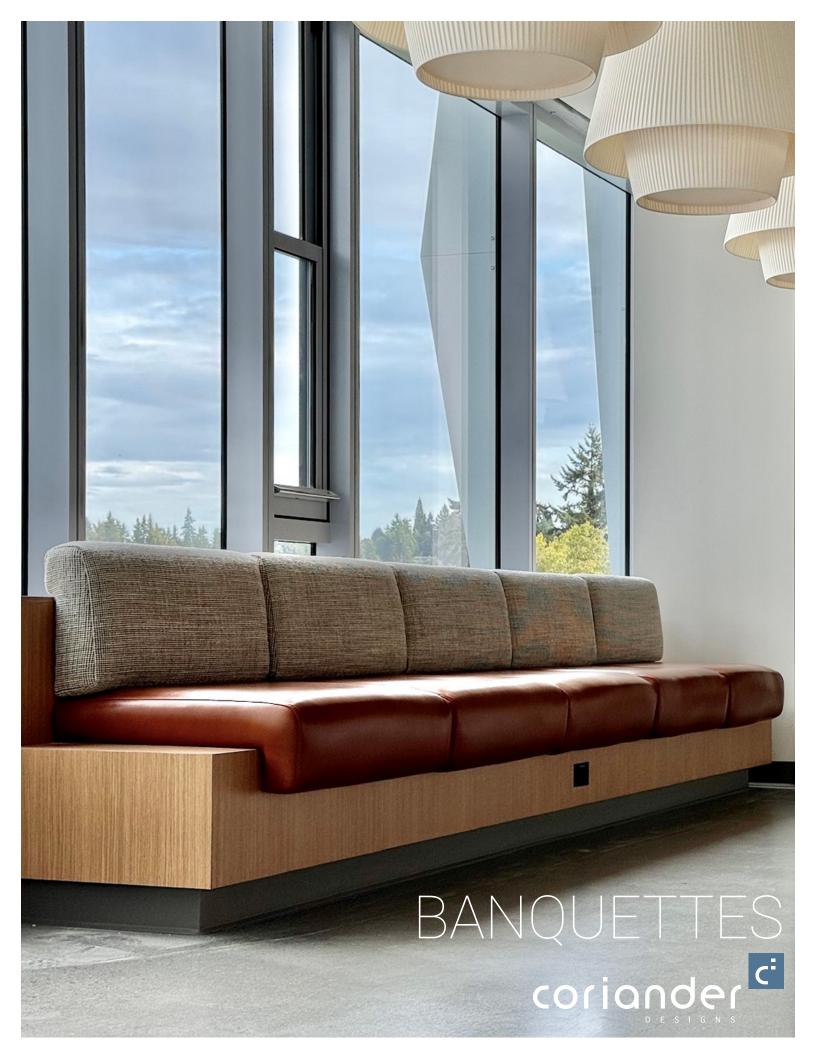

Over the past 44 years, we've designed, engineered, and built banquettes and seating solutions for educational institutions, healthcare facilities, and the workplace.

As a result we have become the go-topartner for Architects, Designers, and Furniture Dealers, who are developing unique environments for many of the world's most innovative companies.

### Committed to quality

All our pieces are built to last in our factory by our experienced and dedicated craftspeople. Our standard products, including our Kenzie Modular Collection, all come with a 10 year warranty.

Our frames are made from the finest quality, FAS Grade Lumber available. All frame joints are assembled using mortise and tenon construction.

Upholstered seat frames are constructed from solid core plywood with 1/4" diameter, quarter round radius on the inside of the frame to prevent excessive wear on the foam. The seat suspension system is System 80 low stretch, high resistance unidirectional webbing that allows for equal tension on all webbing straps to ensure the same seat softness on all seats.

The upholstered back frame is constructed using hardwoods, contoured for comfort and ergonomic posture. System 80 webbing is incorporated into the frame and covered with woven polypropylene.

We use premium high density, high resilient foam cushioning. The foam is designed to cradle the body contours, without compromising support. All foam used at Coriander Designs passes California's rigid standards for flame resistance; Call7. All our foam is CFC free.