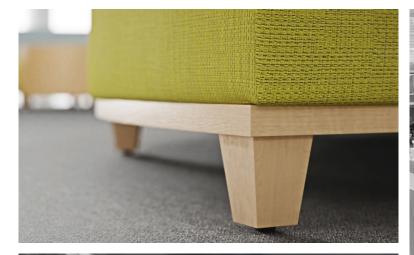

Our frames are made from the finest quality, FAS Grade Lumber available. All frame joints are assembled using mortise and tenon construction.

Upholstered seat frames are constructed from solid core plywood with 1/4" diameter, quarter round radius on the inside of the frame to prevent excessive wear on the foam. The seat suspension system is System 80 low stretch, high resistance unidirectional webbing that allows for equal tension on all webbing straps to ensure the same seat softness on all seats.

The upholstered back frame is constructed using hardwoods, contoured for comfort and ergonomic posture. System 80 webbing is incorporated into the frame and covered with woven polypropylene.

We use premium high density, high resilient foam cushioning. The foam is designed to cradle the body contours, without compromising support. All foam used at Coriander Designs passes California's rigid standards for flame resistance; Call7. All our foam is CFC free.