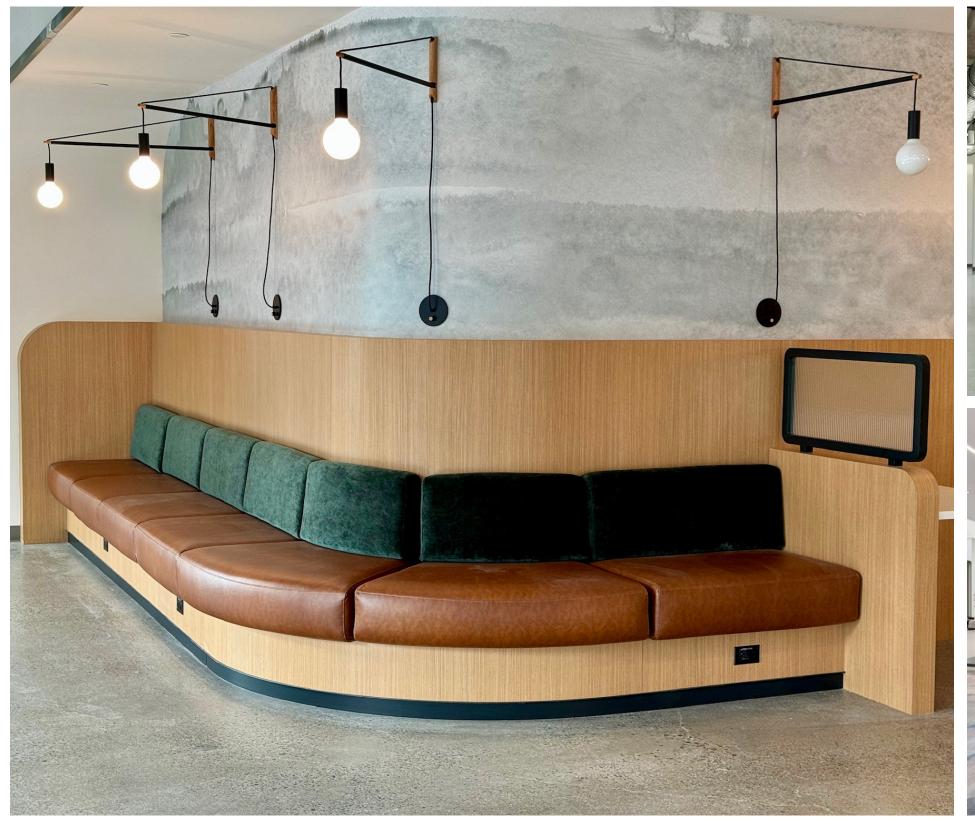

#### Kenzie Collection

Kenzie Modular Seating defines any space as a large sweeping curved unit or as a collaborative area. The quality crafted tailored lounge pieces, available with or without a curve, are complemented by six different ottoman choices.

Optional flush mount data units in the seat base add functionality and accessibility to the space.

With Multiple Leg choices, back options and an expansive range of finishes, you have the luxury to create cohesive and diverse styles with our Kenzie Modular Furniture Line.

# Kenzie Collection