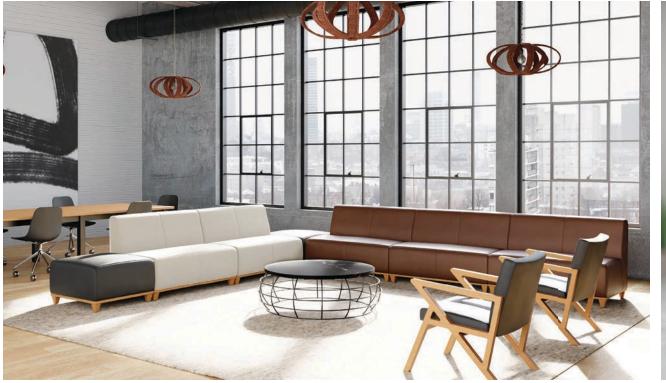

#### Kenzie Collection

Kenzie Modular Seating defines any space as a large sweeping curved unit or as a collaborative area. The quality crafted tailored lounge pieces, available with or without a curve, are complemented by six different ottoman choices.

Optional flush mount data units in the seat base add functionality and accessibility to the space.

With Multiple Leg choices, back options and an expansive range of finishes, you have the luxury to create cohesive and diverse styles with our Kenzie Modular Furniture Line.

# Kenzie Collection