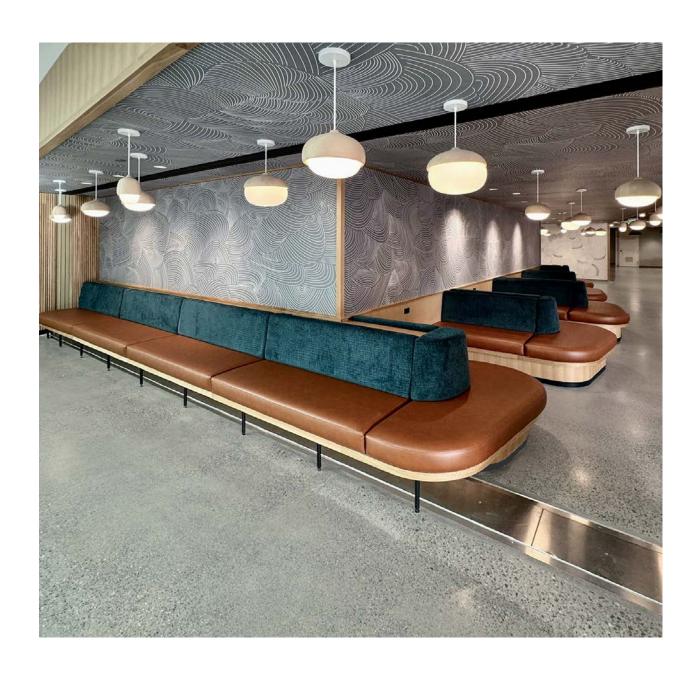

#### Kenzie Collection

Kenzie Modular Seating defines any space as a large sweeping curved unit or as a collaborative area. The quality crafted tailored lounge pieces, available with or without a curve, are complemented by six different ottoman choices.

Optional flush mount data units in the seat base add functionality and accessibility to the space.

With Multiple Leg choices, back options and an expansive range of finishes, you have the luxury to create cohesive and diverse styles with our Kenzie Modular Furniture Line.

# Kenzie Collection