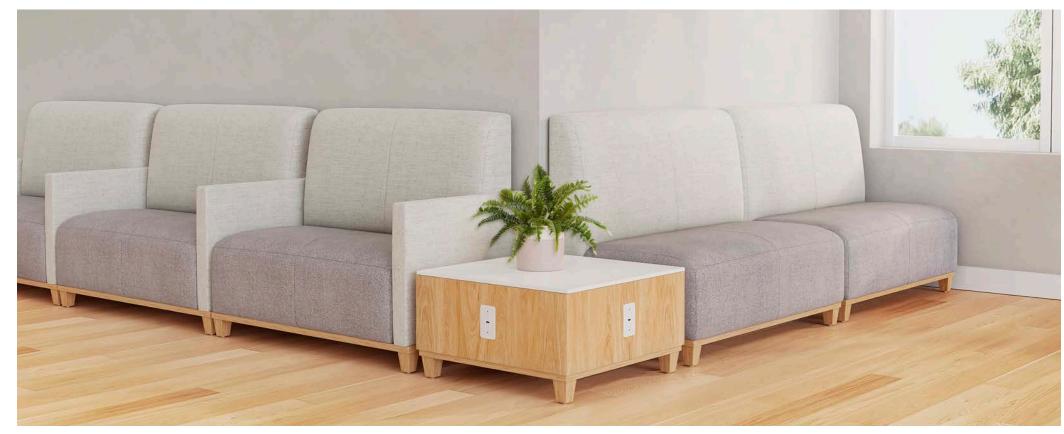

#### Kenzie Collection

Kenzie Modular Seating defines any space as a large sweeping curved unit or as a collaborative area. The quality crafted tailored lounge pieces, available with or without a curve, are complemented by six different ottoman choices.

Optional flush mount data units in the seat base add functionality and accessibility to the space.

With Multiple Leg choices, back options and an expansive range of finishes, you have the luxury to create cohesive and diverse styles with our Kenzie Modular Furniture Line.

# Kenzie Collection