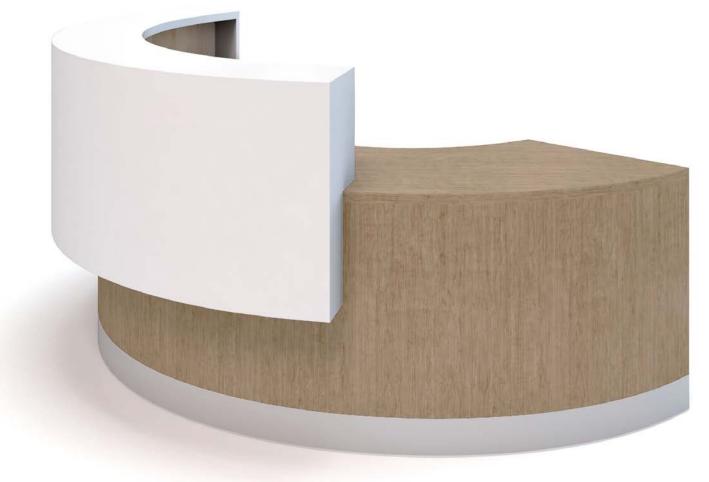

## oly curvedreception

A sweeping curved reception combined with the durability of a solid surface transaction top is ideal for high traffi areas. Make a clean modern statement as clients enter your office Curved reception sections are 42 inches high with transaction top or 30 inches high without, each quarter round section is 45 inches wide.

\*Back lit logos are not available on curved solid surface transaction tops