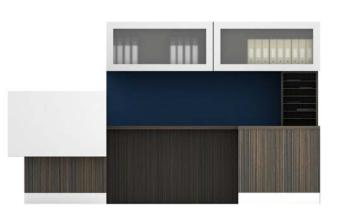

# oly ureception

A great fit for an executive reception area with plenty of work space and ample storage. Featuring clean lines and a bold geometric solid surface transaction top. Perfect for high traffi areas, solid surface is durable and non porous for easy cleaning. It has a pleasing modern aesthetic while providing space for efficien uncluttered workspace; Oly Reception is a flexible solution to fulfill the requirements of any space.