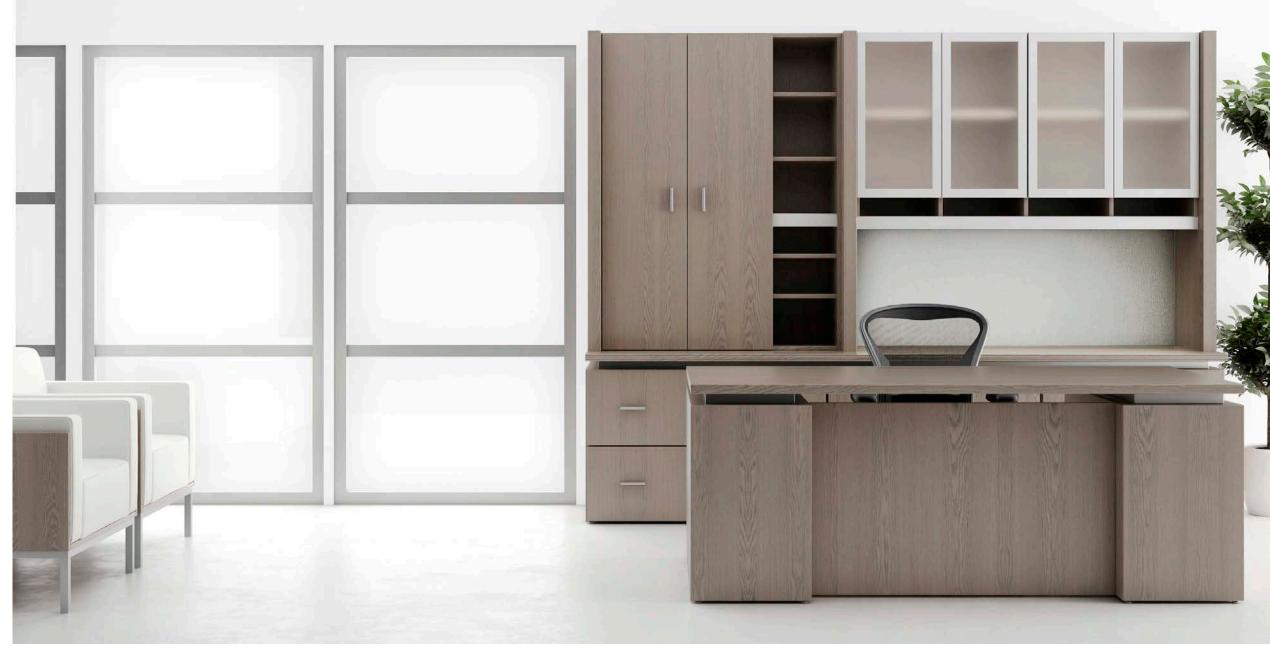

#### cascade series

Clean, crisp lines paired with glass, satin aluminum and wood, create a classic combination for high performance, aesthetically pleasing casegoods brought to the industry in the Cascade Series. Select from a broad array of options for configurations with many specialty components. The functionality of the Cascade Series maintains a pleasing modern aesthetic while providing space for efficien uncluttered workspaces; a flexible solution to fulfill the requirements of Entry Level Offices o Upper Management Suites.