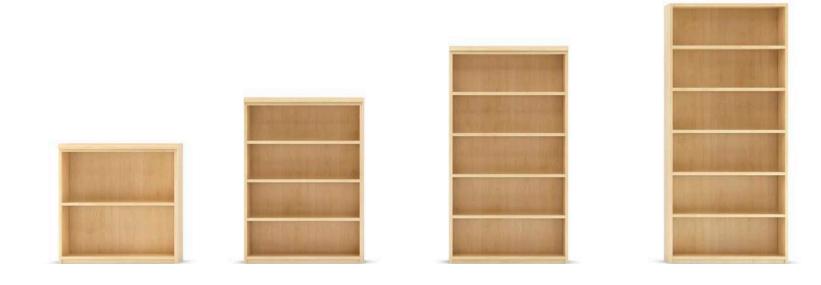

ay of options for configurations with many specialty components. The functionality of the Cascade Series maintains a pleasing modern aesthetic while providing space for efficien uncluttered workspaces; a flexible solution to fulfill the requirements of Entry Level Offices o Upper Management Suites.

# premier series





## premier series

Premier series offers a beautifully balanced blend of passion and transitional design. Unparalleled flexibility and functionality along with superior attention to detail defines the quality of the Premier series. Designed for those who appreciate a classic look and the natural beauty of wood. Elegance and style without compromising practical applications. Optimal strength and durability is achieved through quality materials, and 30 years of experience.











# taylor series

Blending contemporary beliefs with retro styles creates a unique and elegant new casegoods line... Introducing the Taylor series. Taylor amplifies the inherent beauty of wood, in every detail, including soft close door hinges and drawer slides, abundance of storage capabilities and options comprising of solid surface tops, electric overhead lift doors to meet ADA requirements, and in drawer usb / power module, were developed with the user in mind.







# oly ureception

A great fit for an executive reception area with plenty of work space and ample storage. Featuring clean lines and a bold geometric solid surface transaction top. Perfect for high traffi areas, solid surface is durable and non porous for easy cleaning. It has a pleasing modern aesthetic while pr