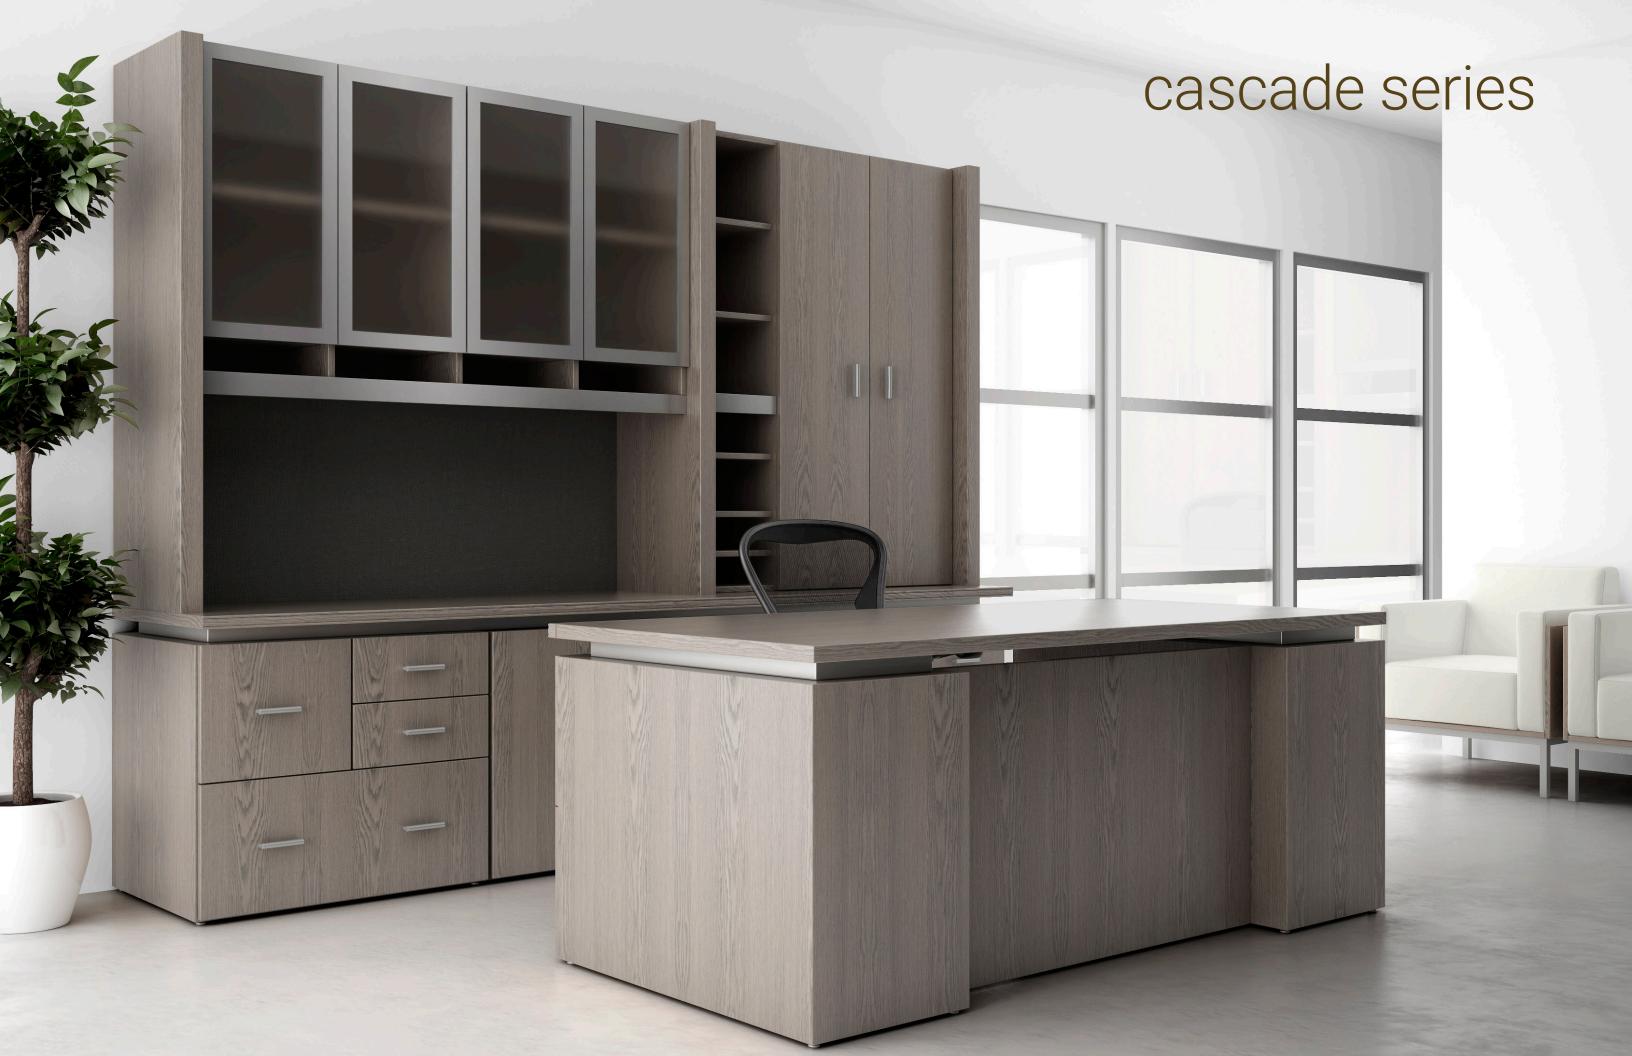

#### cascade series

Clean, crisp lines paired with glass, satin aluminum and wood, create a classic combination for high performance, aesthetically pleasing casegoods brought to the industry in the Cascade Series. Select from a broad array of options for configurations with many specialty components. The functionality of the Cascade Series maintains a pleasing modern aesthetic while providing space for efficien uncluttered workspaces; a flexible solution to fulfill the requirements of Entry Level Offices o Upper Management Suites.