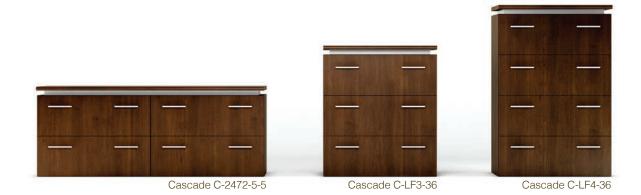

#### cascade series

Clean, crisp lines paired with glass, satin aluminum and wood, create a classic combination for high performance, aesthetically pleasing casegoods brought to the industry in the Cascade Series. Select from a broad array of options for configurations with many specialty components. The functionality of the Cascade Series maintains a pleasing modern aesthetic while providing space for efficien uncluttered workspaces; a flexible solution to fulfill the requirements of Entry Level Offices o Upper Management Suites.