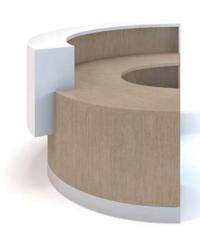

## oly curvedreception

A sweeping curved reception combined with the durability of a solid surface transaction top is ideal for high traffi areas. Make a clean modern statement as clients enter your office Curved reception sections are 42 inches high with transaction top or 30 inches high without, each quarter round section is 45 inches wide.

\*Back lit logos are not available on curved solid surface transaction tops