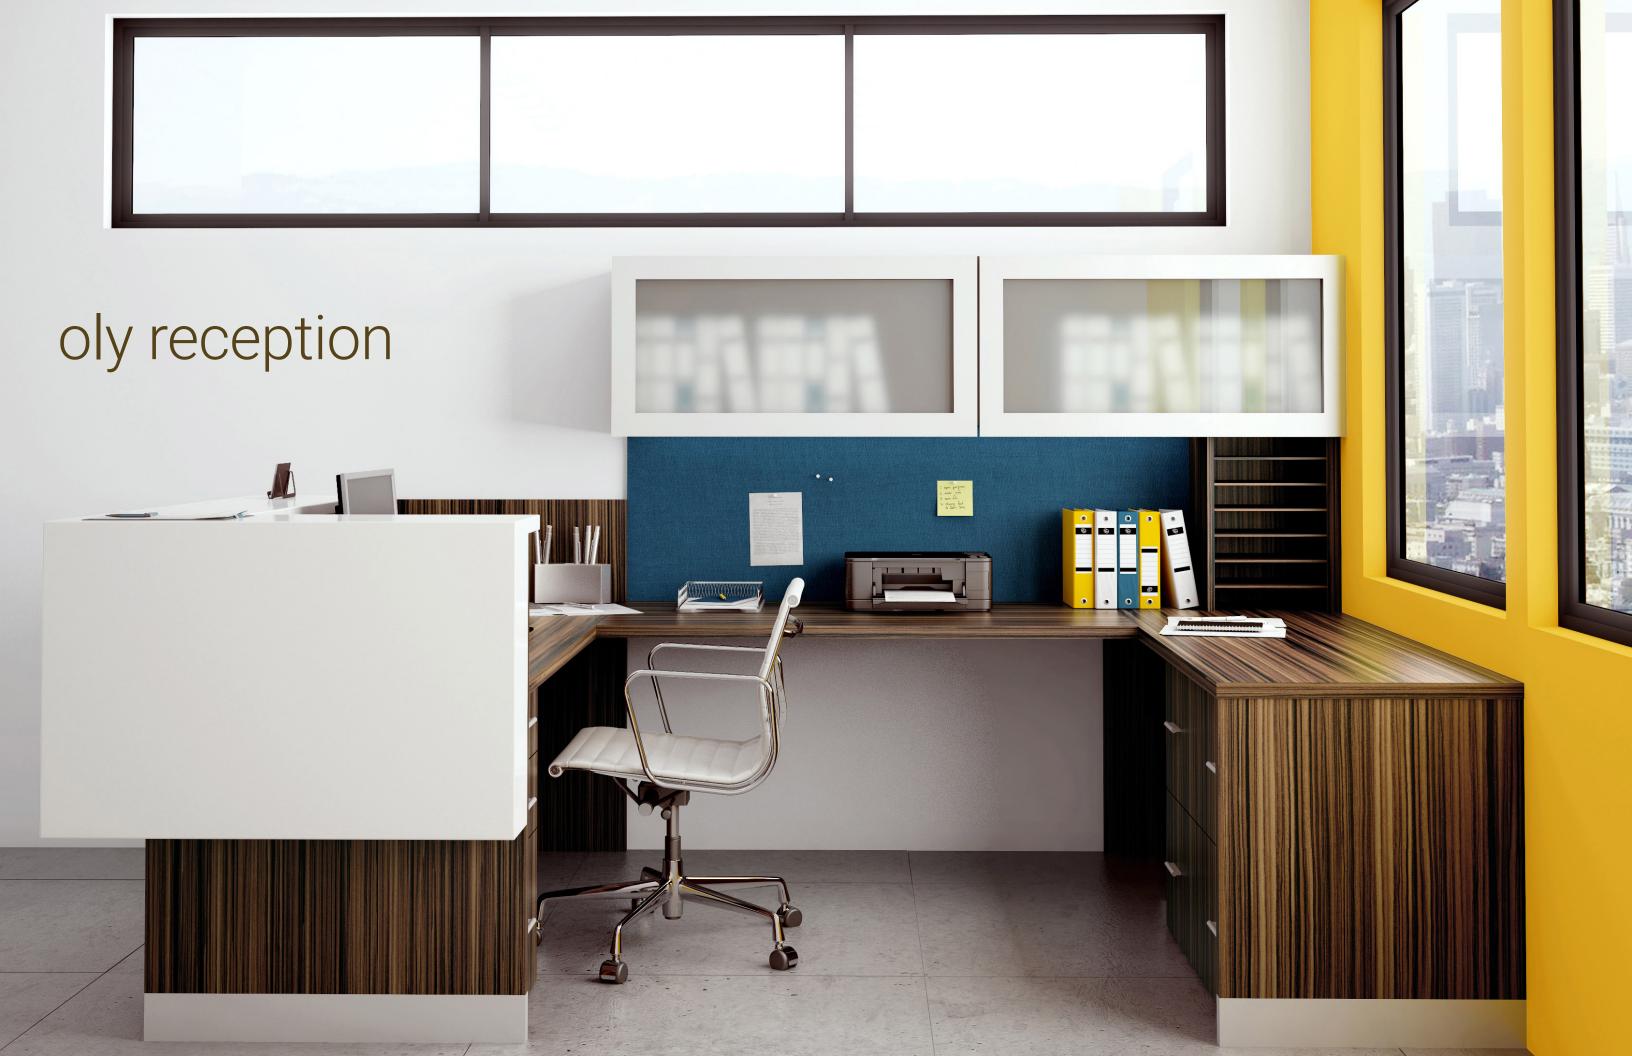

# oly ureception

A great fit for an executive reception area with plenty of work space and ample storage. Featuring clean lines and a bold geometric solid surface transaction top. Perfect for high traffi areas, solid surface is durable and non porous for easy cleaning. It has a pleasing modern aesthetic while providing space for efficien uncluttered workspace; Oly Reception is a flexible solution to fulfill the requirements of any space.