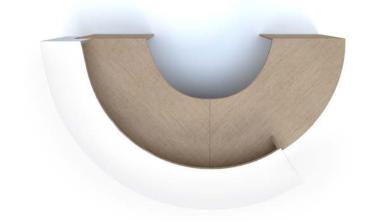

## oly curvedreception

A sweeping curved reception combined with the durability of a solid surface transaction top is ideal for high traffi areas. Make a clean modern statement as clients enter your office Curved reception sections are 42 inches high with transaction top or 30 inches high without, each quarter round section is 45 inches wide.