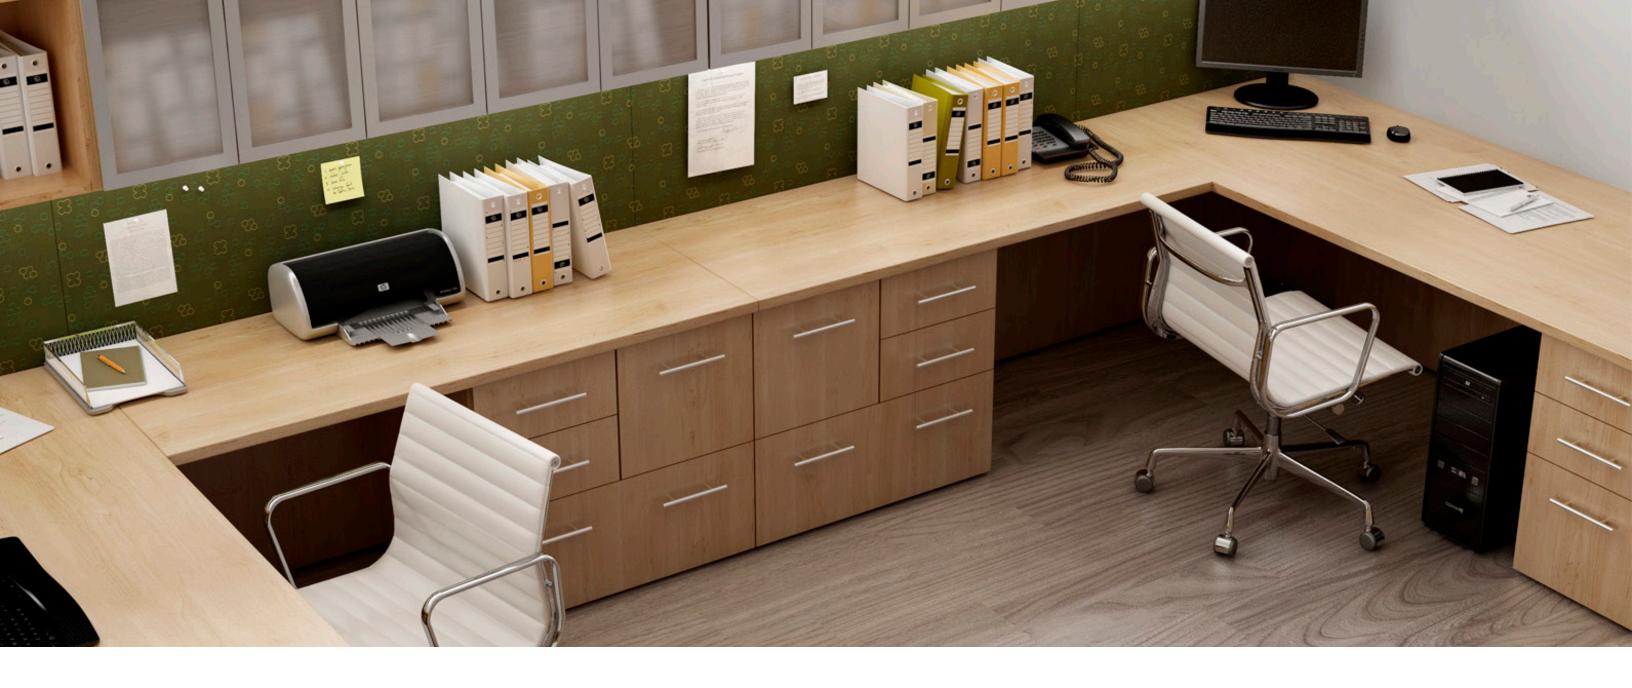

#### cascade series

Clean, crisp lines paired with glass, satin aluminum and wood, create a classic combination for high performance, aesthetically pleasing casegoods brought to the industry in the Cascade Series. Select from a broad array of options for configurations with many specialty components. The functionality of the Cascade Series maintains a pleasing modern aesthetic while providing space for efficien uncluttered workspaces; a flexible solution to fulfill the requirements of Entry Level Offices o Upper Management Suites.