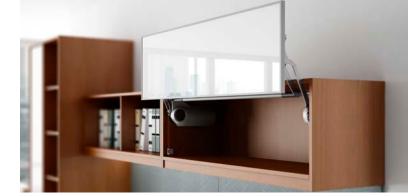

# taylor series

Blending contemporary beliefs with retro styles creates a unique and elegant new casegoods line... Introducing the Taylor series. Taylor amplifies the inherent beauty of wood, in every detail, including soft close door hinges and drawer slides, abundance of storage capabilities and options comprising of solid surface tops, electric overhead lift doors to meet ADA requirements, and in drawer usb / power module, were developed with the user in mind.