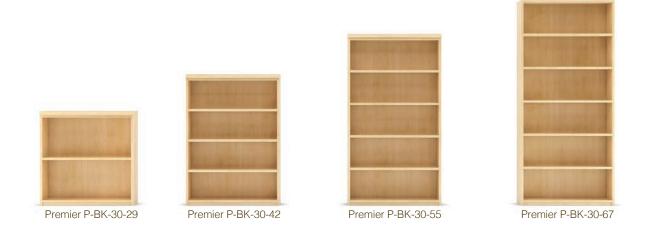

op. Perfect for high traffi areas, solid surface is durable and non porous for easy cleaning. It has a pleasing modern aesthetic while providing space for efficien uncluttered workspace; Oly Reception is a flexible solution to fulfill the requirements of any space.









## oly curvedreception

A sweeping curved reception combined with the durability of a solid surface transaction top is ideal for high traffi areas. Make a clean modern statement as clients enter your office Curved reception sections are 42 inches high with transaction top or 30 inches high without, each quarter round section is 45 inches wide.

\*Back lit logos are not available on curved solid surface transaction tops





### Lateral Files available in all three series



#### Bookcases available in all three series





### Height Adjustable Desk Systems available in several finishes + options

### LRC Units available in several nishes + options