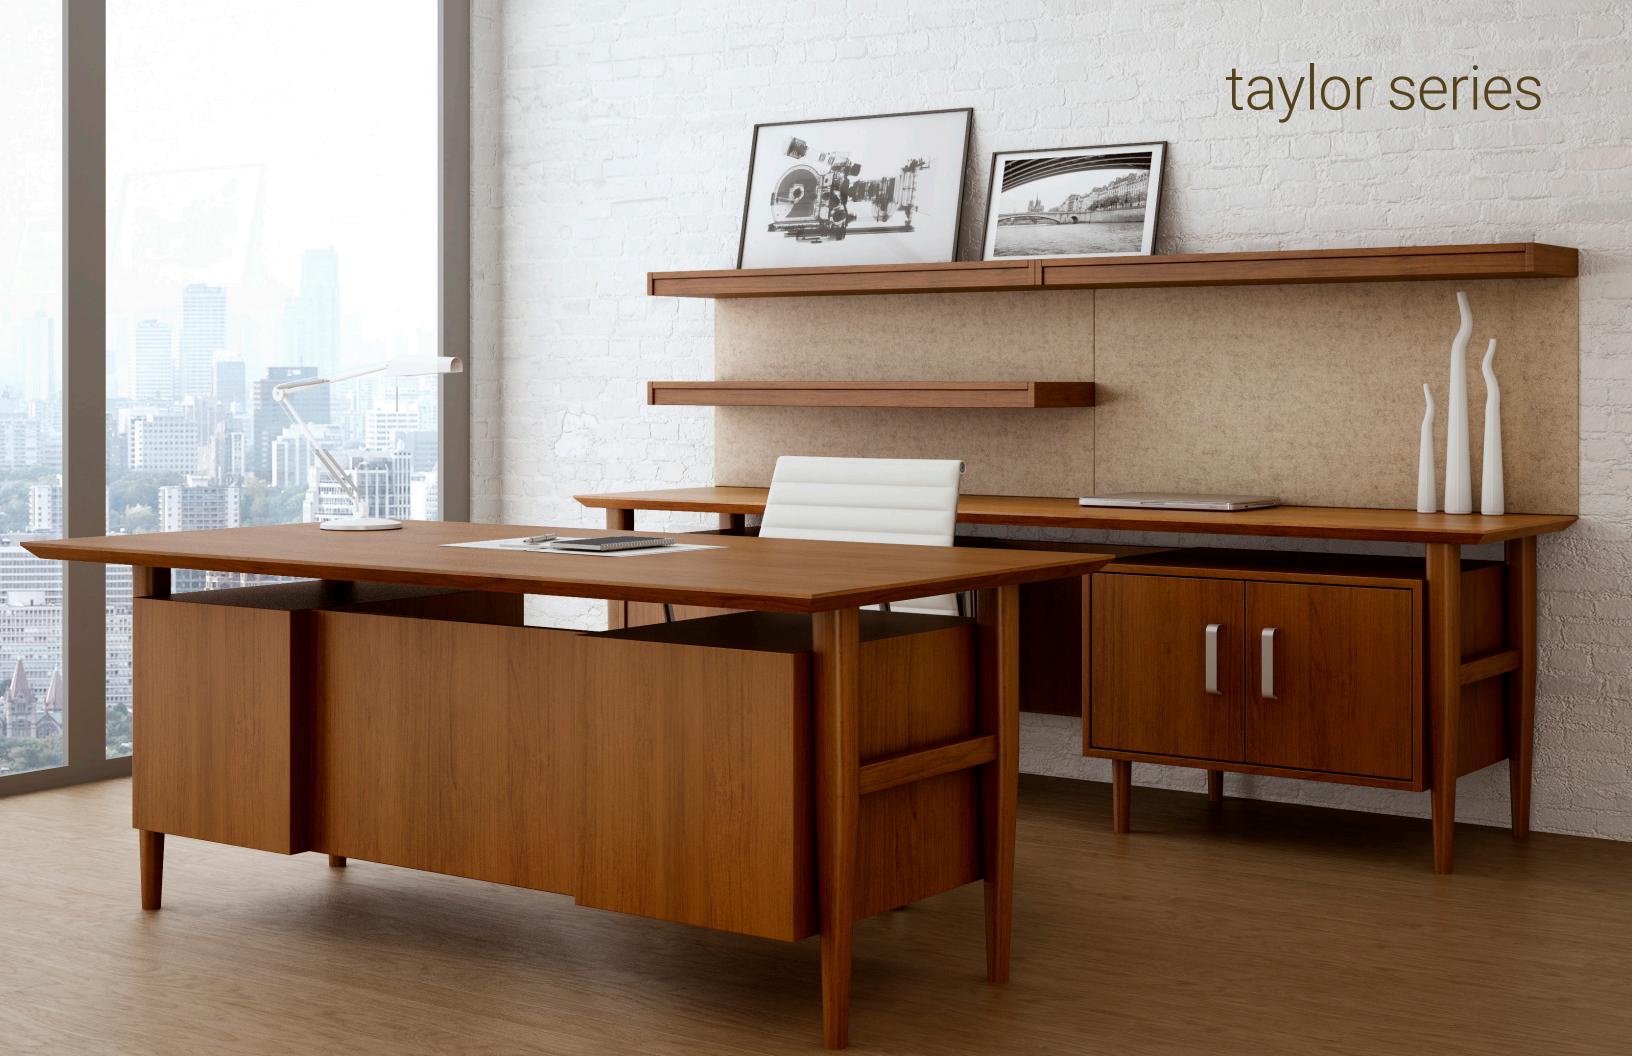

# taylor series

Blending contemporary beliefs with retro styles creates a unique and elegant new casegoods line... Introducing the Taylor series. Taylor amplifies the inherent beauty of wood, in every detail, including soft close door hinges and drawer slides, abundance of storage capabilities and options comprising of solid surface tops, electric overhead lift doors to meet ADA requirements, and in drawer usb / power module, were developed with the user in mind.