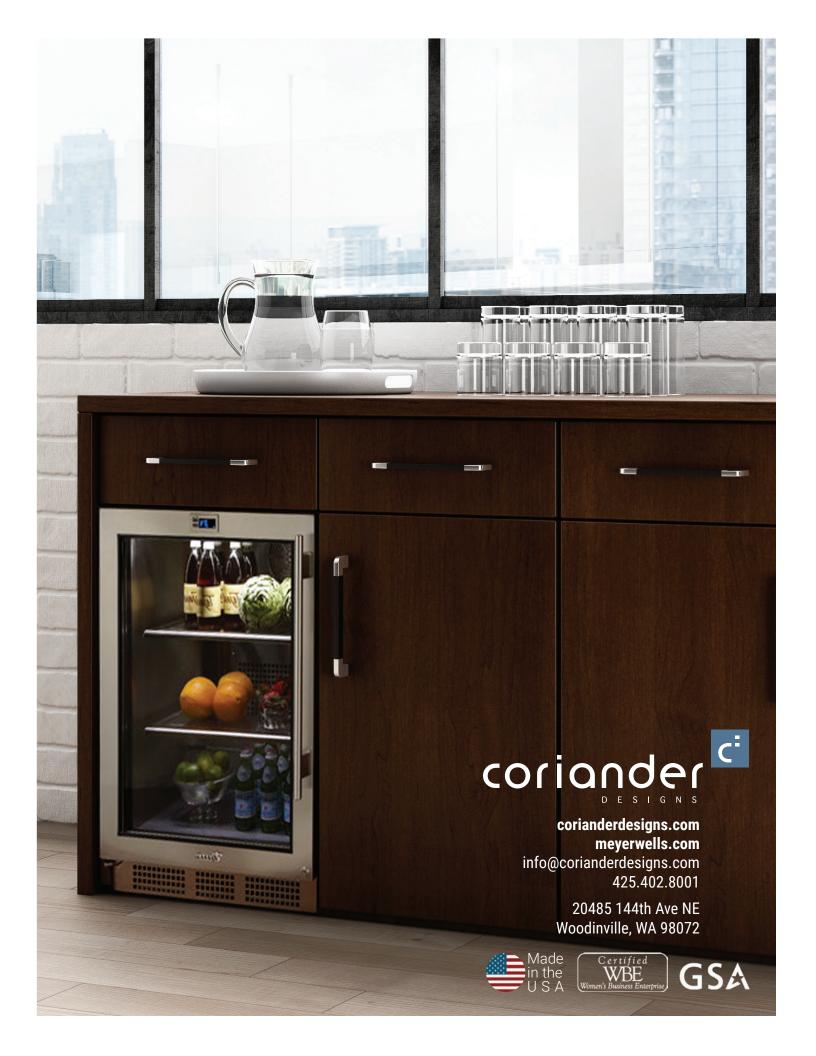

oviding space for efficien uncluttered workspace; Oly Reception is a flexible solution to fulfill the requirements of any space.









## oly curvedreception

A sweeping curved reception combined with the durability of a solid surface transaction top is ideal for high traffi areas. Make a clean modern statement as clients enter your office Curved reception sections are 42 inches high with transaction top or 30 inches high without, each quarter round section is 45 inches wide.

\*Back lit logos are not available on curved solid surface transaction tops





### Lateral Files available in all three series



#### Bookcases available in all three series





### Height Adjustable Desk Systems available in several finishes + options

### LRC Units available in several nishes + options