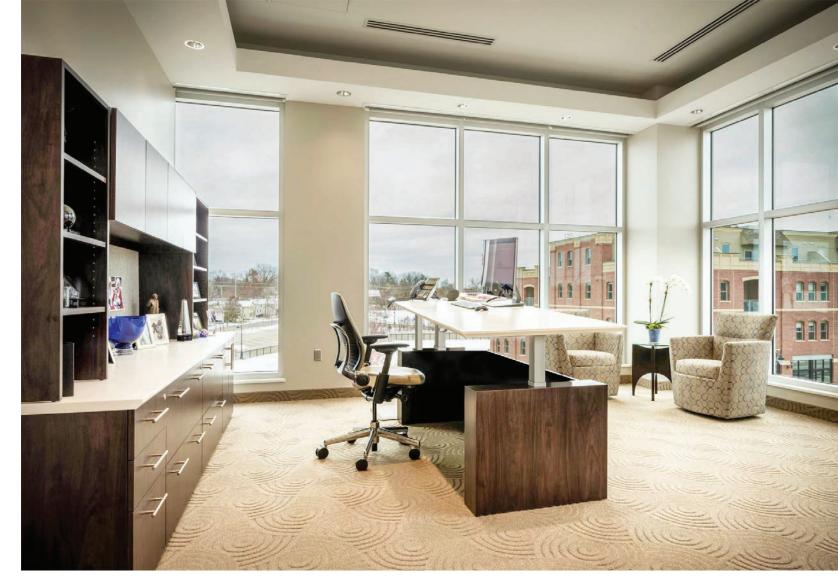

. Perfect for high traffi areas, solid surface is durable and non porous for easy cleaning. It has a pleasing modern aesthetic while providing space for efficien uncluttered workspace; Oly Reception is a flexible solution to fulfill the requirements of any space.









## oly curvedreception

A sweeping curved reception combined with the durability of a solid surface transaction top is ideal for high traffi areas. Make a clean modern statement as clients enter your office Curved reception sections are 42 inches high with transaction top or 30 inches high without, each quarter round section is 45 inches wide.

\*Back lit logos are not available on curved solid surface transaction tops





### Lateral Files available in all three series



#### Bookcases available in all three series





### Height Adjustable Desk Systems available in several finishes + options

### LRC Units available in several nishes + options