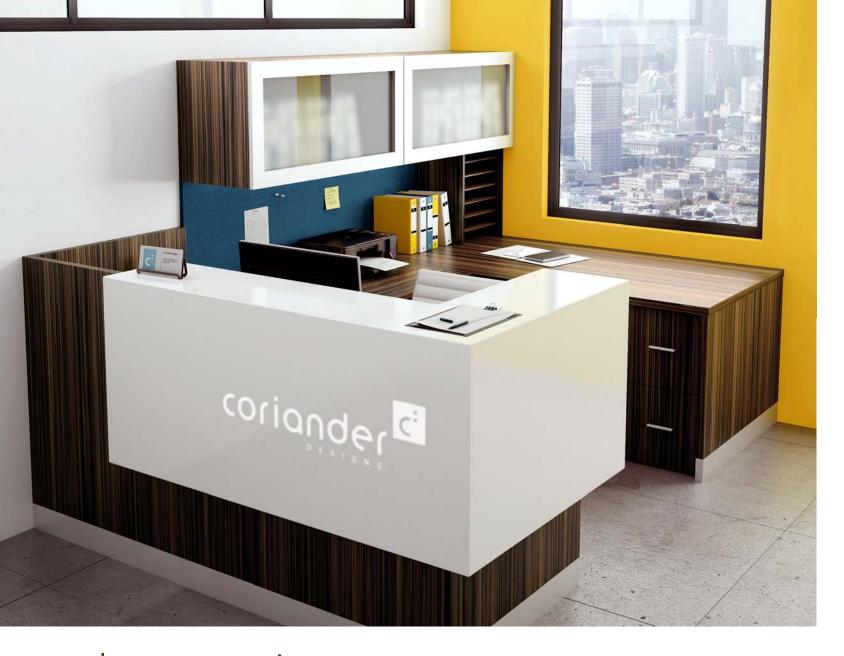

# oly ureception

A great fit for an executive reception area with plenty of work space and ample storage. Featuring clean lines and a bold geometric solid surface transaction top. Perfect for high traffi areas, solid surface is durable and non porous for easy cleaning. It has a pleasing modern aesthetic while providing space for efficien uncluttered workspace; Oly Reception is a flexible solution to fulfill the requirements of any space.