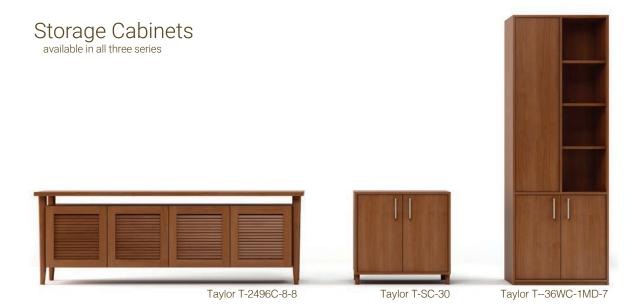

# taylor series

Blending contemporary beliefs with retro styles creates a unique and elegant new casegoods line... Introducing the Taylor series. Taylor amplifies the inherent beauty of wood, in every detail, including soft close door hinges and drawer slides, abundance of storage capabilities and options comprising of solid surface tops, electric overhead lift doors to meet ADA requirements, and in drawer usb / power module, were developed with the user in mind.