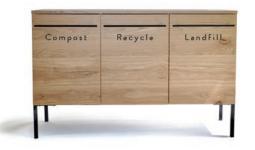

providing space for efficien uncluttered workspace; Oly Reception is a flexible solution to fulfill the requirements of any space.









## oly curvedreception

A sweeping curved reception combined with the durability of a solid surface transaction top is ideal for high traffi areas. Make a clean modern statement as clients enter your office Curved reception sections are 42 inches high with transaction top or 30 inches high without, each quarter round section is 45 inches wide.

\*Back lit logos are not available on curved solid surface transaction tops





### Lateral Files available in all three series



#### Bookcases available in all three series





### Height Adjustable Desk Systems available in several finishes + options

### LRC Units available in several nishes + options