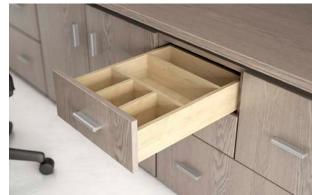

Optional recycle center



Optional built-in drawer dividers





#### cascade series

Clean, crisp lines paired with glass, satin aluminum and wood, create a classic combination for high performance, aesthetically pleasing casegoods brought to the industry in the Cascade Series. Select from a broad array of options for configurations with many specialty components. The functionality of the Cascade Series maintains a pleasing modern aesthetic while providing space for efficien uncluttered workspaces; a flexible solution to fulfill the requirements of Entry Level Offices o Upper Management Suites.

# premier series





## premier series

Premier series offers a beautifully balanced blend of passion and transitional design. Unparalleled flexibility and functionality along with superior attention to detail defines t