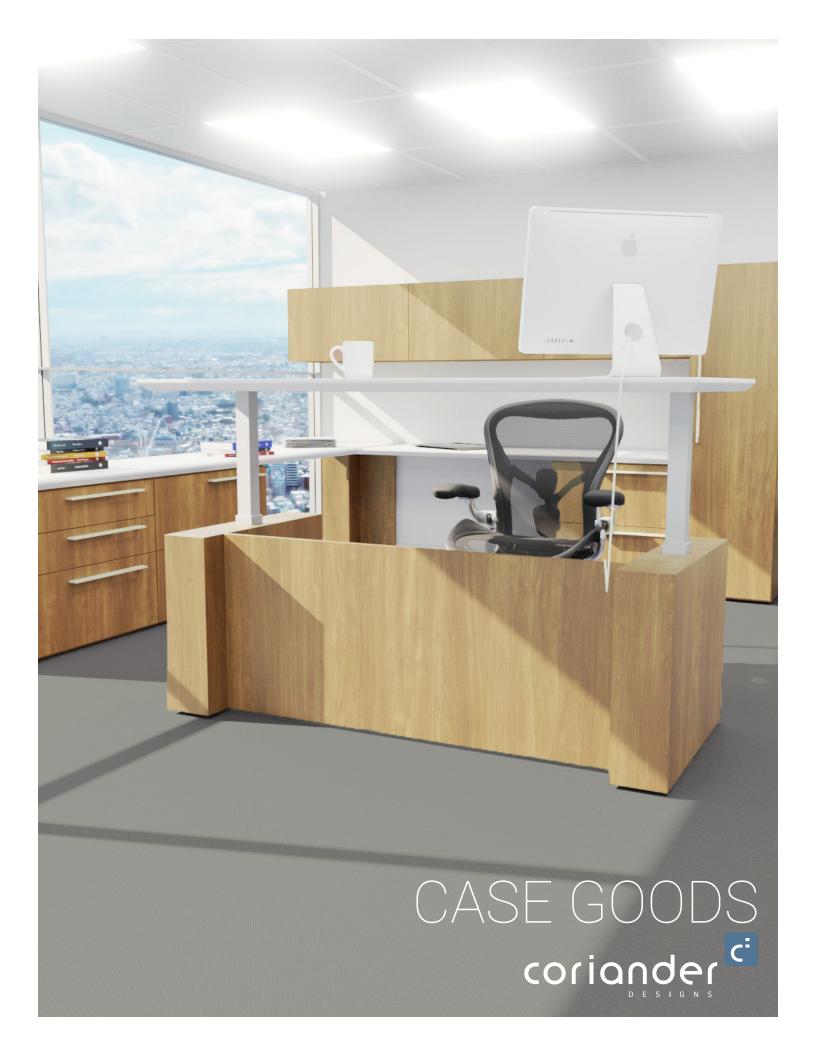

# oly ureception

A great fit for an executive reception area with plenty of work space and ample storage. Featuring clean lines and a bold geometric solid surface transaction top. Perfect for high traffi areas, solid surface is durable and non porous for easy cleaning. It has a pleasing modern aesthetic while providing space for efficien uncluttered workspace; Oly Reception is a flexible solution to fulfill the requirements of any space.

### Height Adjustable Desk Systems available in several finishes + options