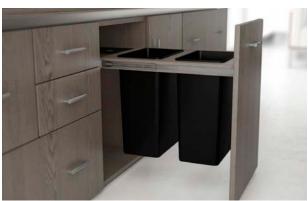

Optional recycle center



Optional built-in drawer dividers





#### cascade series

Clean, crisp lines paired with glass, satin aluminum and wood, create a classic combination for high performance, aesthetically pleasing casegoods brought to the industry in the Cascade Series. Select from a broad array of options for configurations with many specialty components. The functionality of the Cascade Series maintains a pleasing modern aesthetic while providing space for efficien uncluttered workspaces; a flexible solution to fulfill the requirements of Entry Level Offices o Upper Management Suites.

# premier series





## premier series

Premier series offers a beautifully balanced blend of passion and transitional design. Unparalleled flexibility and functionality along with superior at