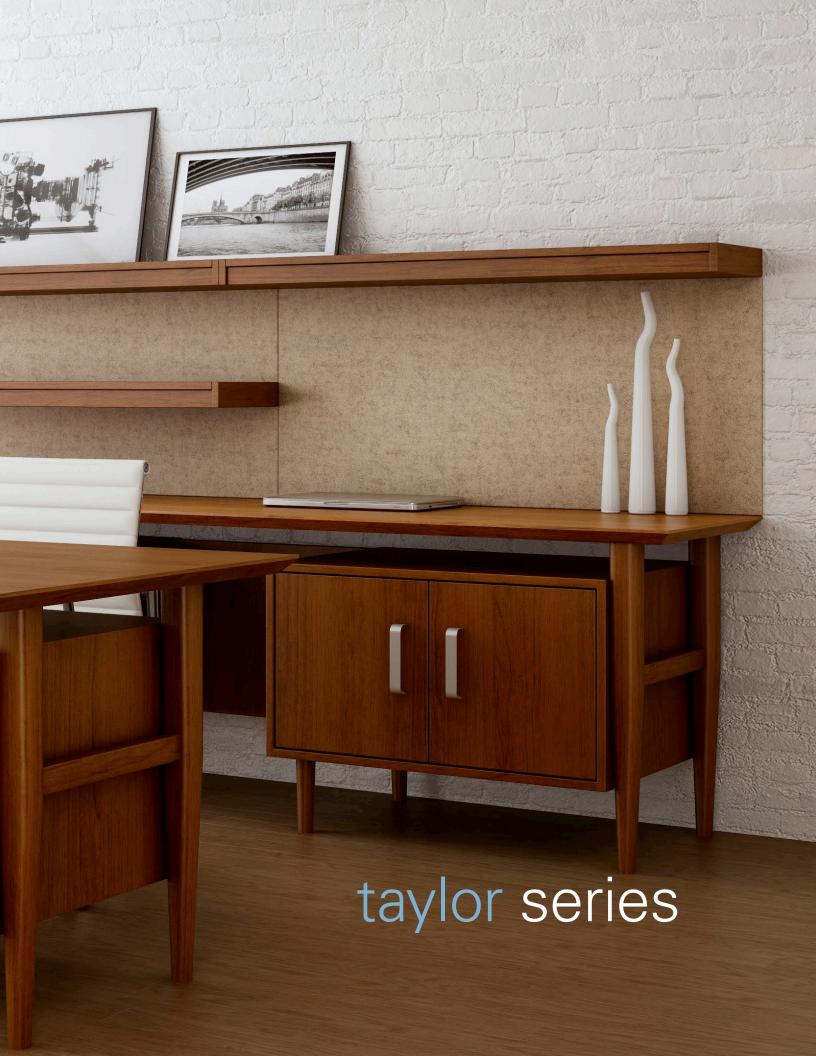

## taylor series

Blending contemporary beliefs with retro styles creates a unique and elegant new casegoods line... Introducing the Taylor series. Taylor amplifies the inherent beauty of wood, in every detail, including soft close door hinges and drawer slides, abundance of storage capabilities and options comprising of solid surface tops, electric overhead lift doors to meet ADA requirements, and in drawer usb / power module, were developed with the user in mind.