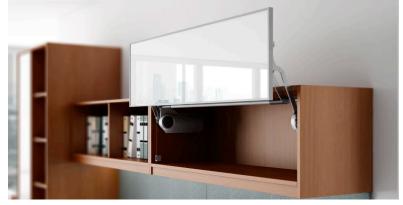

## taylor series

Blending contemporary beliefs with retro styles creates a unique and elegant new casegoods line... Introducing the Taylor series. Taylor amplifies the inherent beauty of wood, in every detail, including soft close door hinges and drawer slides, abundance of storage capabilities and options comprising of solid surface tops, electric overhead lift doors to meet ADA requirements, and in drawer usb / power module, were developed with the user in mind.