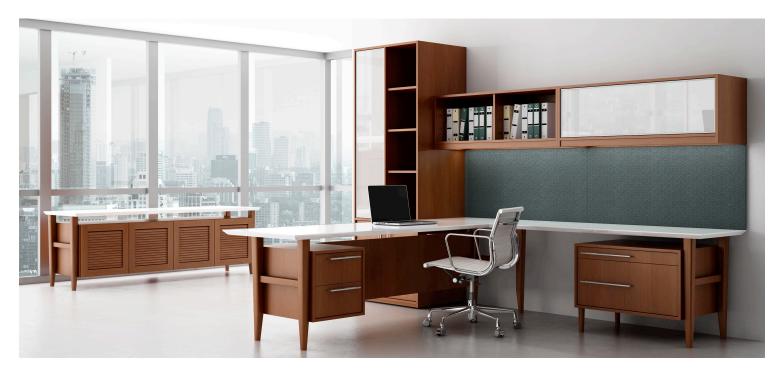

## taylor series

Blending contemporary beliefs with retro styles creates a unique and elegant new casegoods line... Introducing the Taylor series. Taylor amplifies the inherent beauty of wood, in every detail, including soft close door hinges and drawer slides, abundance of storage capabilities and options comprising of solid surface tops, electric overhead lift doors to meet ADA requirements, and in drawer usb / power module, were developed with the user in mind.