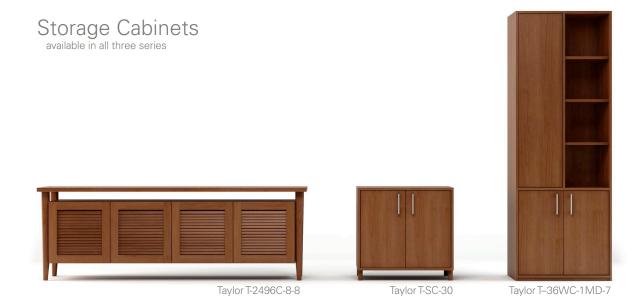

## taylor series

Blending contemporary beliefs with retro styles creates a unique and elegant new casegoods line... Introducing the Taylor series. Taylor amplifies the inherent beauty of wood, in every detail, including soft close door hinges and drawer slides, abundance of storage capabilities and options comprising of solid surface tops, electric overhead lift doors to meet ADA requirements, and in drawer usb / power module, were developed with the user in mind.