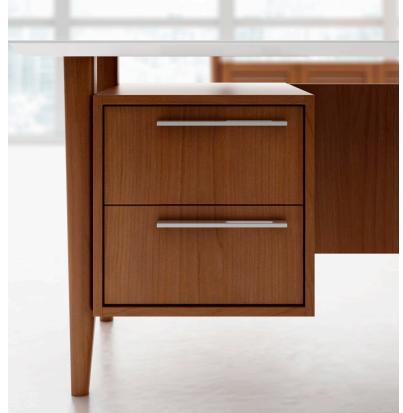

## taylor series

Blending contemporary beliefs with retro styles creates a unique and elegant new casegoods line... Introducing the Taylor series. Taylor amplifies the inherent beauty of wood, in every detail, including soft close door hinges and drawer slides, abundance of storage capabilities and options comprising of solid surface tops, electric overhead lift doors to meet ADA requirements, and in drawer usb / power module, were developed with the user in mind.