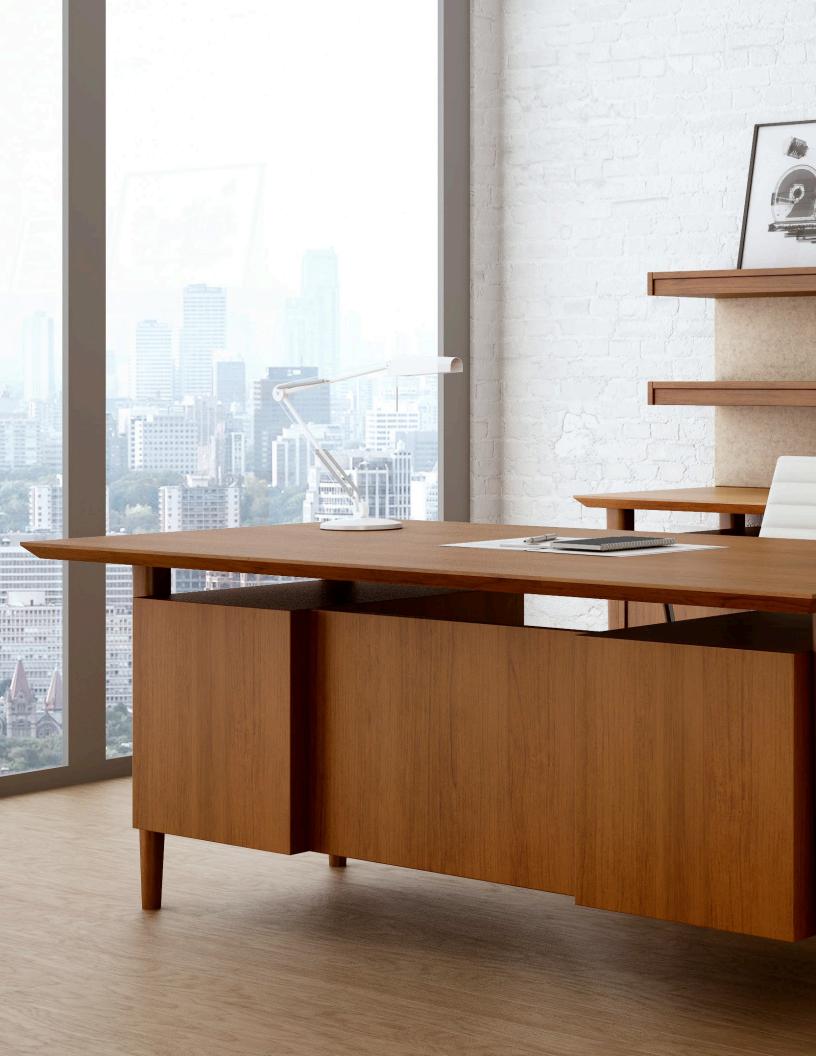

## taylor series

Blending contemporary beliefs with retro styles creates a unique and elegant new casegoods line... Introducing the Taylor series. Taylor amplifies the inherent beauty of wood, in every detail, including soft close door hinges and drawer slides, abundance of storage capabilities and options comprising of solid surface tops, electric overhead lift doors to meet ADA requirements, and in drawer usb / power module, were developed with the user in mind.