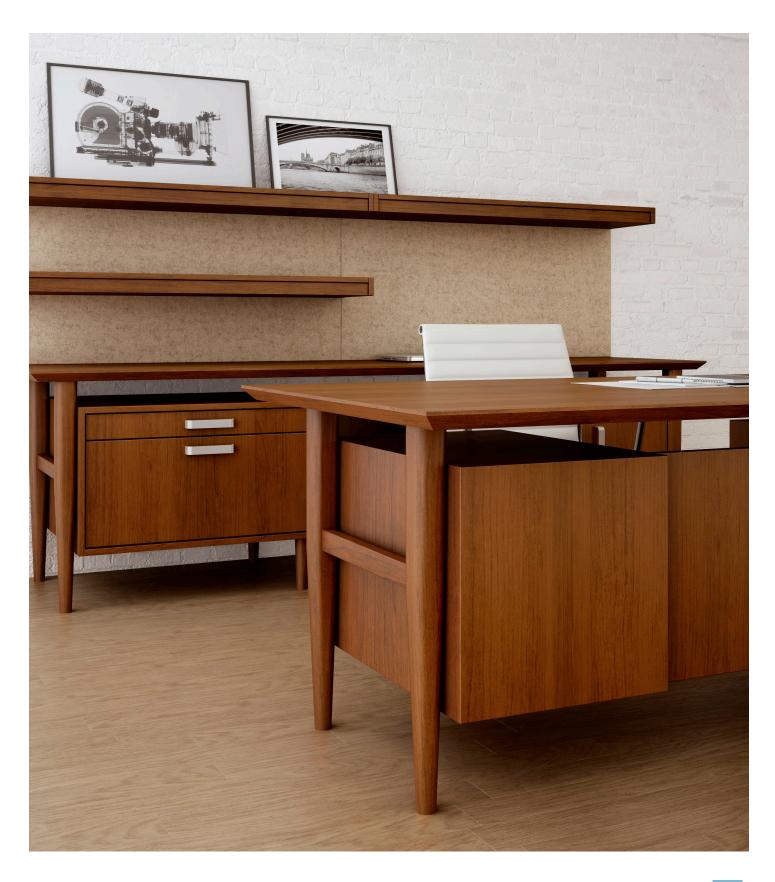

## taylor series

Blending contemporary beliefs with retro styles creates a unique and elegant new casegoods line... Introducing the Taylor series. Taylor amplifies the inherent beauty of wood, in every detail, including soft close door hinges and drawer slides, abundance of storage capabilities and options comprising of solid surface tops, electric overhead lift doors to meet ADA requirements, and in drawer usb / power module, were developed with the user in mind.