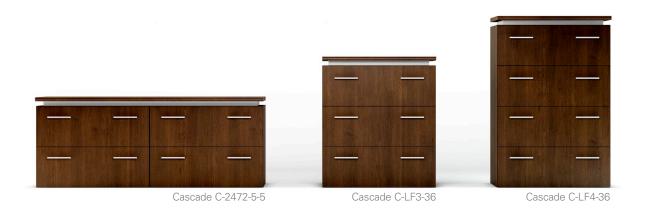

## taylor series

Blending contemporary beliefs with retro styles creates a unique and elegant new casegoods line... Introducing the Taylor series. Taylor amplifies the inherent beauty of wood, in every detail, including soft close door hinges and drawer slides, abundance of storage capabilities and options comprising of solid surface tops, electric overhead lift doors to meet ADA requirements, and in drawer usb / power module, were developed with the user in mind.











## Lateral Files available in all three series



## Bookcases





At Coriander Designs, we are PROUD to manufacture all our products in America. Since 1979, Coriander Designs' business model of keeping its manufacturing in the USA has resulted in a smaller eco-footprint, local job creation and long term manufacturing stability. At our Woodinville, Washington headquarters, we are able to be flexible in our product offerings, thus meeting the customers needs efficiently and effectively. We have total control over materials that allows for the assurance of the highest quality.

Designed for you / Built to last the test of time.