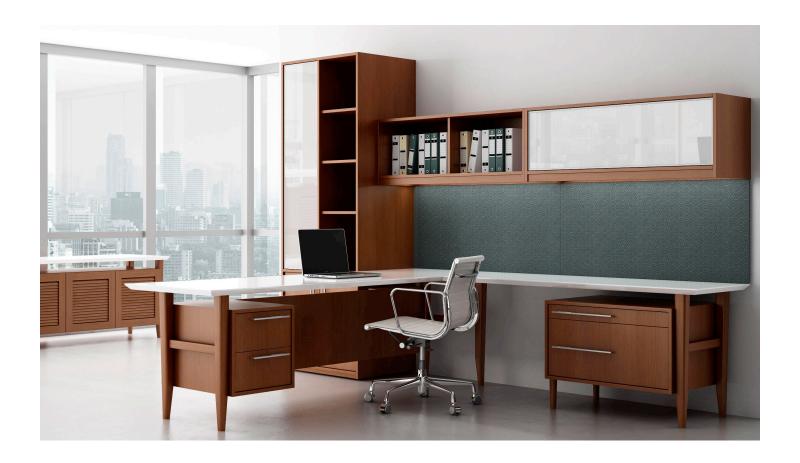

## taylor series

Blending contemporary beliefs with retro styles creates a unique and elegant new casegoods line... Introducing the Taylor series. Taylor amplifies the inherent beauty of wood, in every detail, including soft close door hinges and drawer slides, abundance of storage capabilities and options comprising of solid surface tops, electric overhead lift doors to meet ADA requirements, and in drawer usb / power module, were developed with the user in mind.