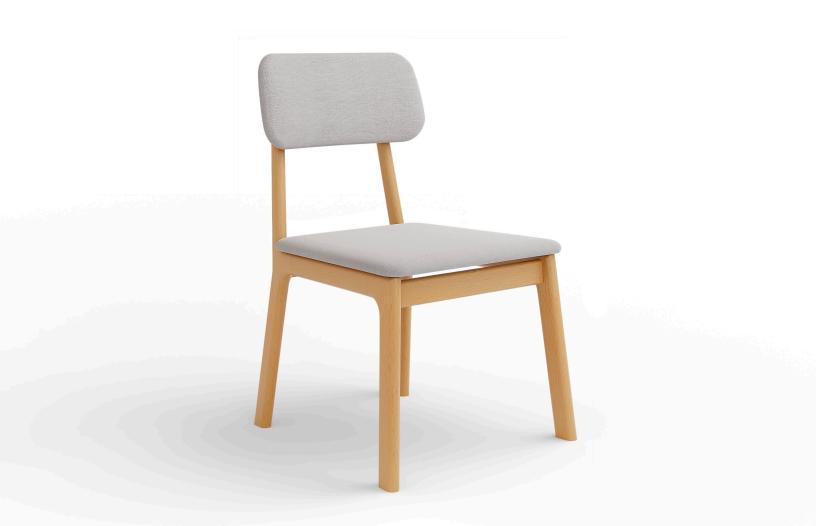

## 2050 polly side chair

2050

Meet Polly: A modern side chair designed for a clean, playful aesthetic sure to charm any environment. The silhouette moves from contained to expansive with each vantage, as though playing a joke on the viewer. The seat is a comfortable size with a cushion that appears to "float" over the legs. The curved back rest gently hugs the user.

Shown in Black Oak frame with Architex Mustang Performance Vinyl

20485 144th Ave NE, Woodinville, WA 98072 | 425.402.8001 | info@corianderdesigns.com corianderdesigns.com | meyerwells.com