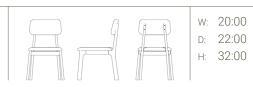

## 2050 polly side chair

2050

Meet Polly: A modern side chair designed for a clean, playful aesthetic sure to charm any environment. The silhouette moves from contained to expansive with each vantage, as though playing a joke on the viewer. The seat is a comfortable size with a cushion that appears to "float" over the legs. The curved back rest gently hugs the user.