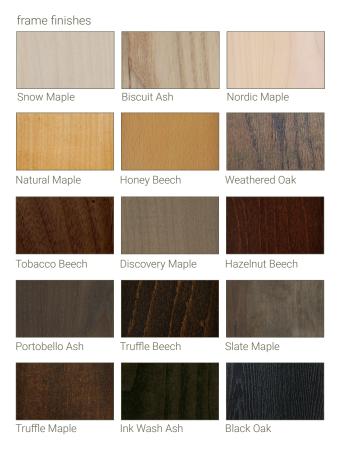

Shown in Black Oak frame with Architex Mustang Performance Vinyl

20485 144th Ave NE, Woodinville, WA 98072 | 425.402.8001 | info@corianderdesigns.com corianderdesigns.com | meyerwells.com