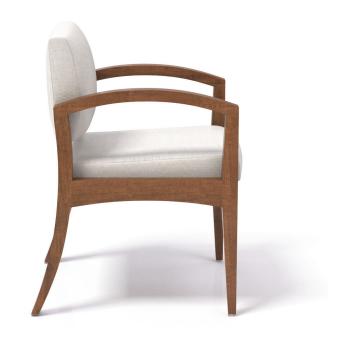

## Lynden Side Chairs

Engineered with the most intensive uses in mind and made with solid hardwood to stand the test of time. A clean transitional design with exceptional comfort and a standard wall-saver leg that provides ideal solutions for lobby, reception areas, as well as any health-care environment; anywhere you want people to feel welcome.