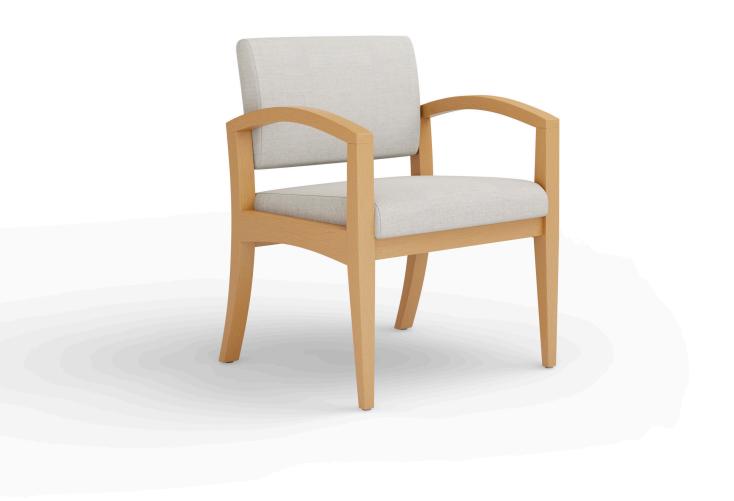

## Lynden Side Chairs

Engineered with the most intensive uses in mind and made with solid hardwood to stand the test of time. A clean transitional design with exceptional comfort and a standard wall-saver leg that provides ideal solutions for lobby, reception areas, as well as any health-care environment; anywhere you want people to feel welcome.